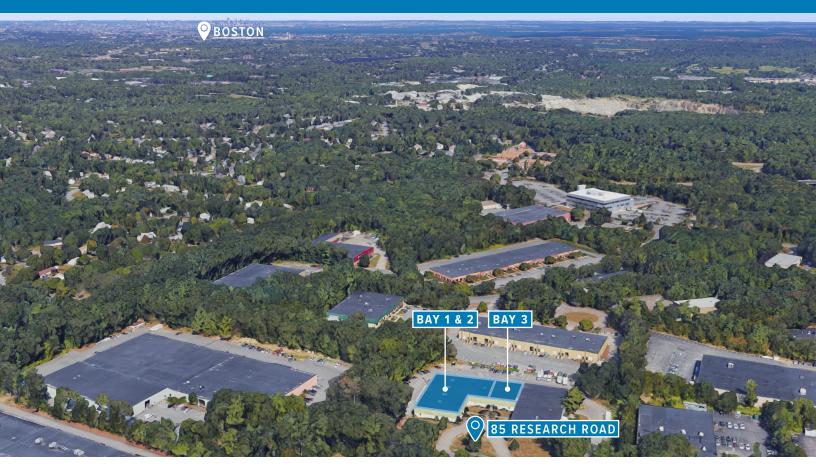

## 85 RESEARCH ROAD AT SOUTH SHORE PARK · HINGHAM, MA

## **PROPERTY INFORMATION**

This 31,000 sf office/warehouse/light industrial building with four bays of various sizes is conveniently located off Route 3 Exit 15: Derby Street in South Shore Park.

## LEASING OPPORTUNITIES

Size: 10,676 sf | Floor: 1 (Bay 1 & 2) Available: Immediately

Size: 4,702 sf | Floor: 1 (Bay 3) Available: Immediately

Jon Gifford Executive Vice President 617.542.8008 jgifford@perrybrokerage.com