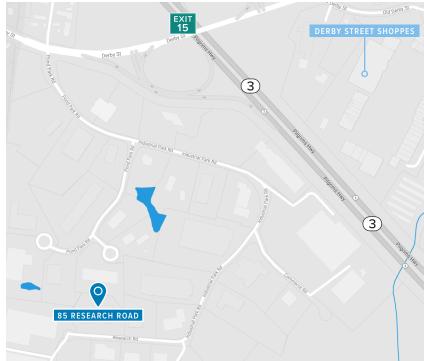

## 85 RESEARCH ROAD AT SOUTH SHORE PARK · HINGHAM, MA

## **PROPERTY INFORMATION**

This 31,000 sf office/warehouse/light industrial building with four bays of various sizes is conveniently located off Route 3 Exit 15: Derby Street in South Shore Park.