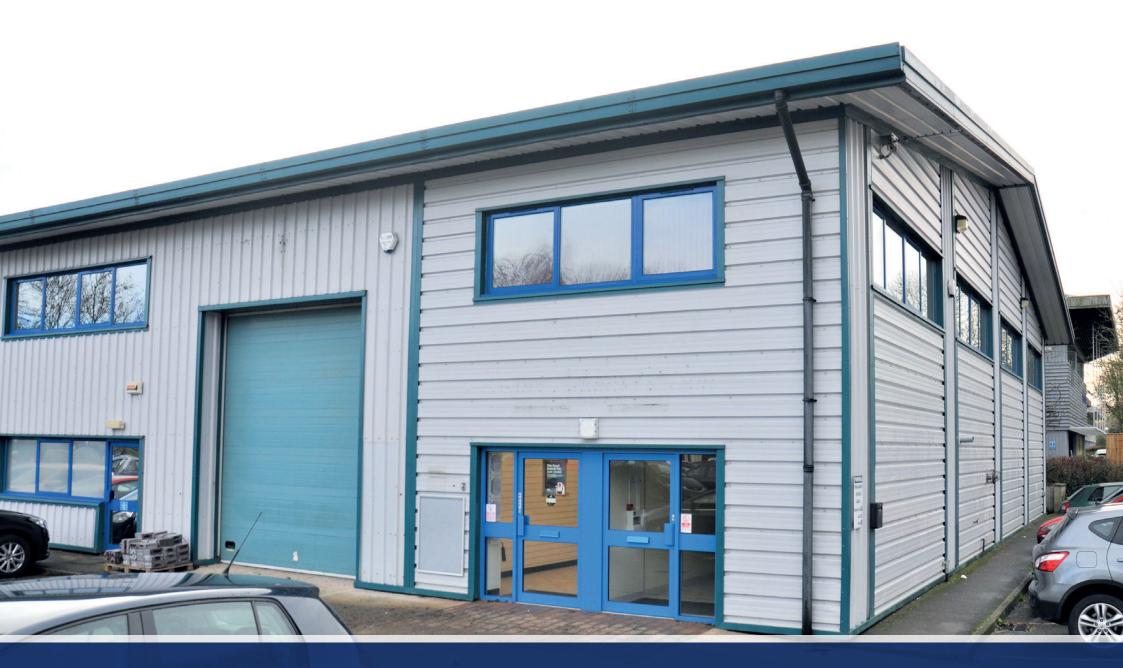

#### **DESCRIPTION**

Unit C is situated in Epsom Centre and comprises an end of terrace single-storey light industrial building of steel portal frame construction with brick block cavity walls, providing modern, open plan, self-contained office accommodation over an extensive mezzanine level, and self-contained warehouse / workshop accommodation at ground floor, accessed via separate personnel doors through a reception foyer at ground floor. The unit has most recently been used for a trade counter and registered office of electrical products and solutions.

#### **ACCOMMODATION**

The property benefits from the following Net Internal Floor Areas:-

| Ground Floor - Workshop | 193.83 Sq. M | 2675 Sq. Ft |
|-------------------------|--------------|-------------|
| Mezzanine - Office      | 248.51 Sq. M | 2086 Sq. Ft |
| Total                   | 442.34 Sq. M | 4761 Sq. Ft |