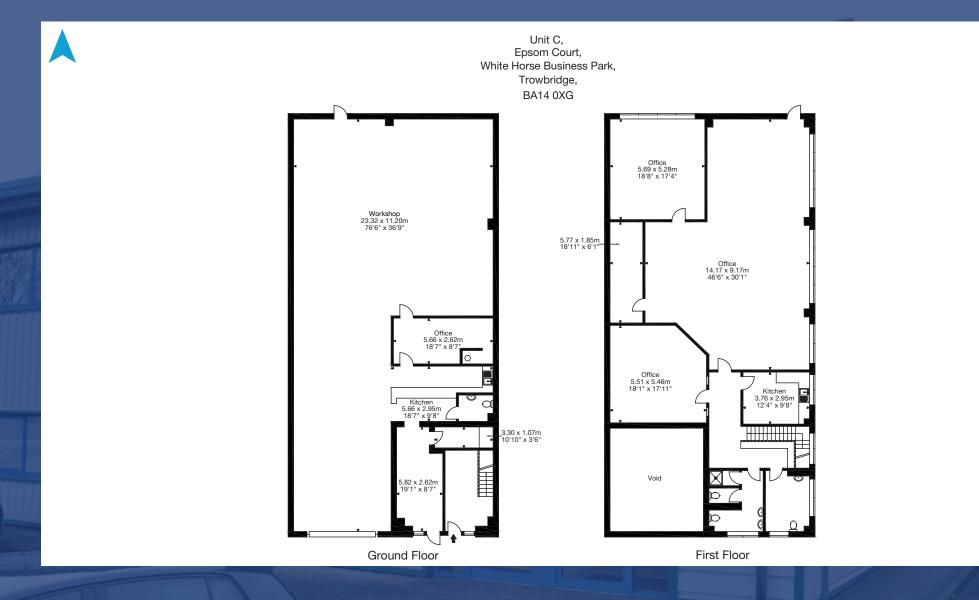

#### **ACCOMMODATION**

The property benefits from the following Net Internal Floor Areas:-

| Ground Floor - Workshop | 193.83 Sq. M | 2675 Sq. Ft |
|-------------------------|--------------|-------------|
| Mezzanine - Office      | 248.51 Sq. M | 2086 Sq. Ft |
| Total                   | 442.34 Sq. M | 4761 Sq. Ft |

All figures taken in accordance with IMPS, incorporating the Code of Measuring Practice 6th Edition