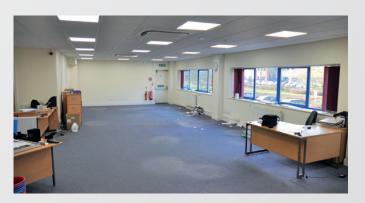

#### **DESCRIPTION**

Unit C is situated in Epsom Centre and comprises an end of terrace single-storey light industrial building of steel portal frame construction with brick block cavity walls, providing modern, open plan, self-contained office accommodation over an extensive mezzanine level, and self-contained warehouse / workshop accommodation at ground floor, accessed via separate personnel doors through a reception foyer at ground floor. The unit has most recently been used for a trade counter and registered office of electrical products and solutions.

#### **ACCOMMODATION**

The property benefits from the following Net Internal Floor Areas:-

| Ground Floor - Workshop | 193.83 Sq. M | 2675 Sq. Ft |
|-------------------------|--------------|-------------|
| Mezzanine - Office      | 248.51 Sq. M | 2086 Sq. Ft |
| Total                   | 442.34 Sq. M | 4761 Sq. Ft |