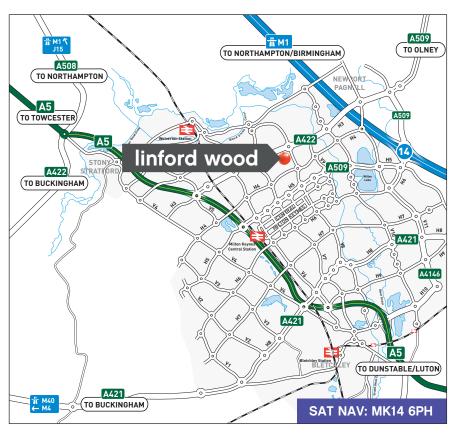

# milton keynes

- · One of the fastest growing centres in the UK
- · Strategically located midway between London & Birmingham
- · Good communications via:
  - Road (M1 motorway Junction 14: 4 miles)
  - Rail (London Euston: 35 mins)
  - Air (Heathrow, Luton and Birmingham: within 1 hour)
- · Expanding local labour force
- · Wide variety of leisure and sporting facilities

### linford wood

Linford Wood is the most established office campus location in Milton Keynes.

Situated approximately one mile north of the City Centre the area has provided a number of companies with their regional headquarters including Motor Insurer's Bureau, Panasonic, Computacenter and Kuehne + Nagel.

Junction 14 M1 motorway and Central Milton Keynes Railway Station can both be reached by car in under 10 minutes.