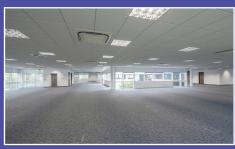

# features include

- · Newly refurbished
- · Newly installed Daikin air conditioning
- · Raised floors with 70mm void
- · Suspended ceilings with recessed motion sensor lighting
- · New carpeting
- · Generous tenant & visitor car parking
- · Fob access control system with intercom