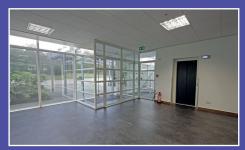

# features include

- · Newly refurbished
- · Newly installed Daikin air conditioning
- · Raised floors with 70mm void
- · Suspended ceilings with recessed motion sensor lighting
- · New carpeting
- · Generous tenant & visitor car parking
- · Fob access control system with intercom