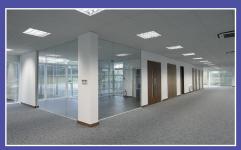

# features include

- · Newly refurbished
- · Newly installed Daikin air conditioning
- · Raised floors with 70mm void
- · Suspended ceilings with recessed motion sensor lighting
- · New carpeting
- · Generous tenant & visitor car parking
- · Fob access control system with intercom