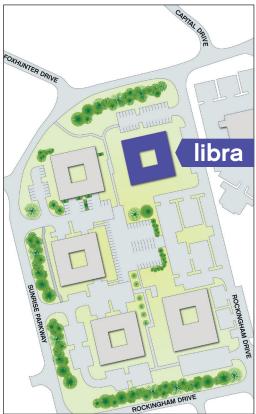

# libra

**Business Park** 

SUNRISE PARKWAY · LINFORD WOOD · MILTON KEYNES · MK14 6PH

www.lwbp.co.uk

5,729 - 11,457 sq ft (532.2 - 1,064.4m²)

Generous tenant and visitor car parking · Air conditioned high quality interiors
 Less than 10 minutes drive to M1 (J14)