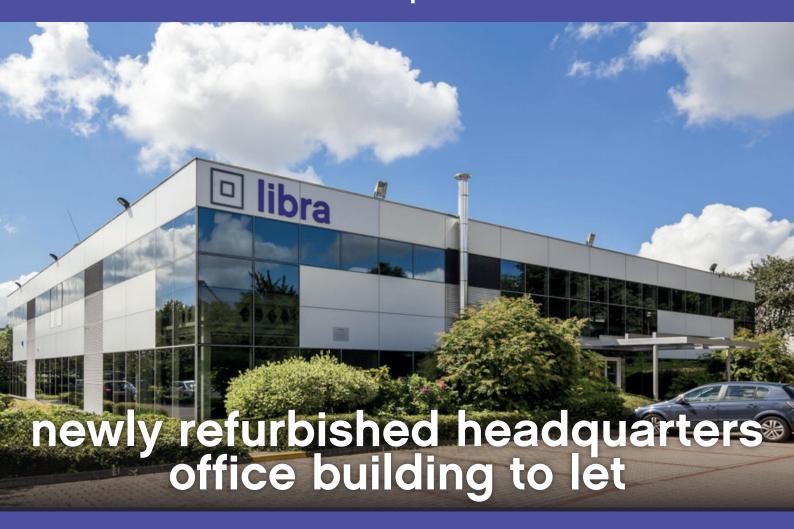

# libra

**Business Park** 

SUNRISE PARKWAY · LINFORD WOOD · MILTON KEYNES · MK14 6PH

www.lwbp.co.uk

5,729 - 11,457 sq ft (532.2 - 1,064.4m²)

Generous tenant and visitor car parking · Air conditioned high quality interiors
 Less than 10 minutes drive to M1 (J14)

# features include

- · Newly refurbished
- · Newly installed Daikin air conditioning
- · Raised floors with 70mm void
- · Suspended ceilings with recessed motion sensor lighting
- · New carpeting
- · Generous tenant & visitor car parking
- · Fob access control system with intercom