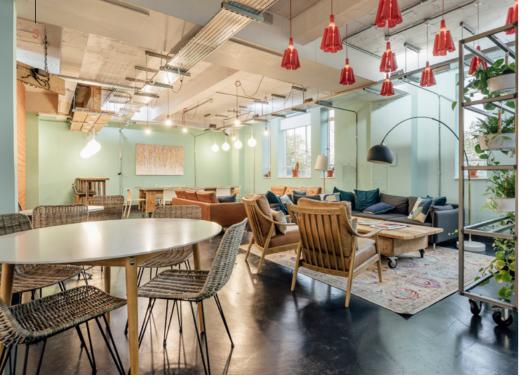

## **WHAT'S ON OFFER**

Temple Studios has been designed to encompass its own creative community, providing facilities that suit members on its own creative campus. 120-2800 sq ft workspaces

VIBRANT CREATIVE WORKSPACES

SHOWER FACILITIES

KITCHEN/ LARGE BEARK OUT

LIFT & DISABLED ACCESS

PARKING

INDOOR SECURE BIKE STORAGE

TRAIN STATION LOCATION WITH LINKS TO OTHER HUBS

ON-SITE STAFF

BOOKABLE MEETING ROOMS, AND CHILL OUT PODS