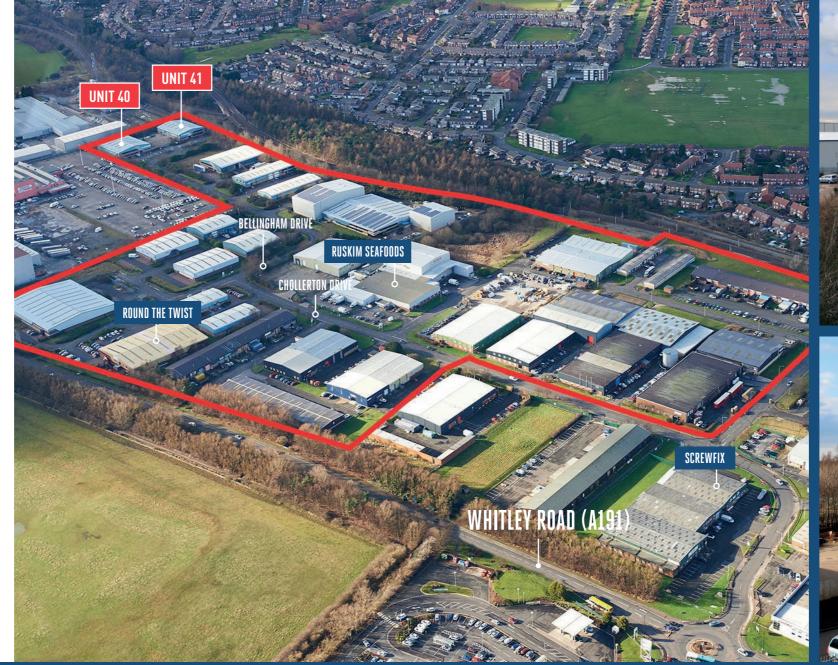

## UNITS 40 & 41

NORTH TYNE INDUSTRIAL ESTATE, BENTON, NEWCASTLE UPON TYNE, TYNE & WEAR NE12 9SZ

- / Two detached industrial units, with a secure shared compound
- / On site car parking
- / Office accommodation
- / Well established industrial and business location
- / 4 miles to the East of Newcastle City Centre
- / Good access to the A19, A1058 / A186 and Tyne Tunnel
- / Opposite Asda Supermarket, Benton
- / 5 minute walk to Palmersville Metro Station

### LOCATION

North Tyne Industrial Estate is situated on the A191 Whitley Road (the Old Coast Road) immediately opposite Asda Benton, approximately 4 miles to the east of Newcastle City Centre and within 1 mile of the A19 Tyne Tunnel approach road.