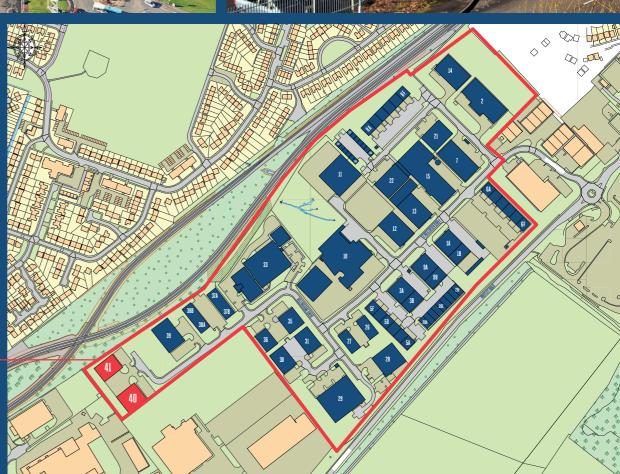

## UNITS 40 & 41

NORTH TYNE INDUSTRIAL ESTATE, BENTON, NEWCASTLE UPON TYNE, TYNE & WEAR NE12 9SZ

- / Two detached industrial units, with a secure shared compound
- / On site car parking
- / Office accommodation
- / Well established industrial and business location
- / 4 miles to the East of Newcastle City Centre
- / Good access to the A19, A1058 / A186 and Tyne Tunnel
- / Opposite Asda Supermarket, Benton
- / 5 minute walk to Palmersville Metro Station

### LOCATION

North Tyne Industrial Estate is situated on the A191 Whitley Road (the Old Coast Road) immediately opposite Asda Benton, approximately 4 miles to the east of Newcastle City Centre and within 1 mile of the A19 Tyne Tunnel approach road.

### DESCRIPTION

The available premises comprise of 2 detached industrial units of brick and steel portal frame construction and external cladding. The units incorporate ancillary office space and staff accommodation together with storage above.