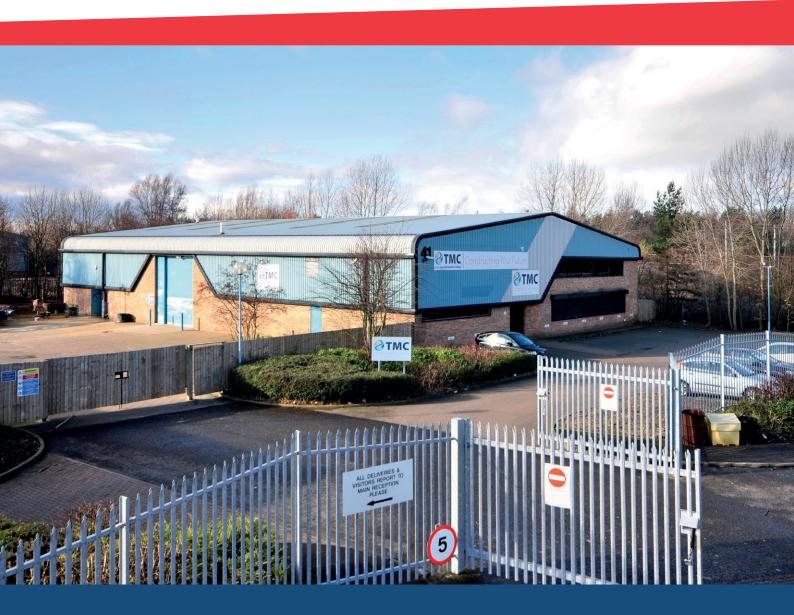

## UNITS 40 & 41

NORTH TYNE INDUSTRIAL ESTATE, BENTON, NEWCASTLE UPON TYNE, TYNE & WEAR NE12 9SZ

- / Two detached industrial units, with a secure shared compound
- / On site car parking
- / Office accommodation
- / Well established industrial and business location
- / 4 miles to the East of Newcastle City Centre
- / Good access to the A19, A1058 / A186 and Tyne Tunnel
- / Opposite Asda Supermarket, Benton
- / 5 minute walk to Palmersville Metro Station

### DESCRIPTION

The available premises comprise of 2 detached industrial units of brick and steel portal frame construction and external cladding. The units incorporate ancillary office space and staff accommodation together with storage above.