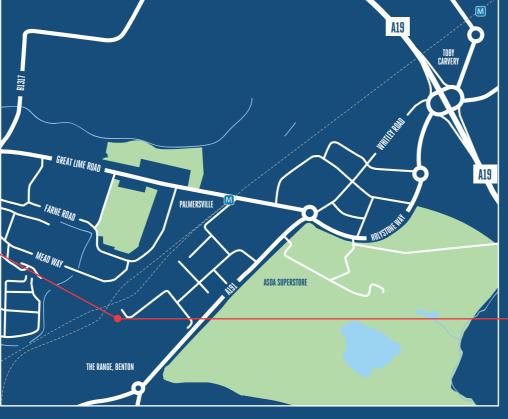

### LOCATION

North Tyne Industrial Estate is situated on the A191 Whitley Road (the Old Coast Road) immediately opposite Asda Benton, approximately 4 miles to the east of Newcastle City Centre and within 1 mile of the A19 Tyne Tunnel approach road.