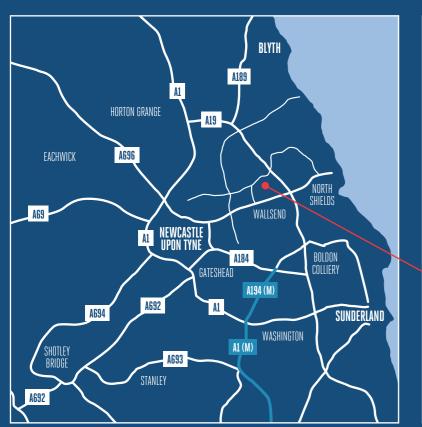

### LOCATION

North Tyne Industrial Estate is situated on the A191 Whitley Road (the Old Coast Road) immediately opposite Asda Benton, approximately 4 miles to the east of Newcastle City Centre and within 1 mile of the A19 Tyne Tunnel approach road.