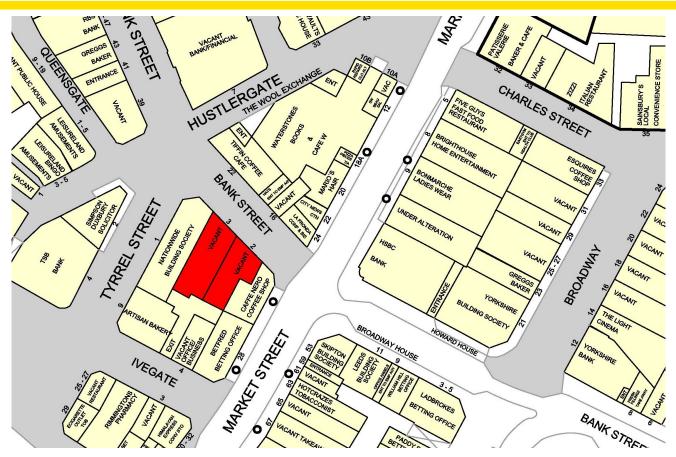

## **KEY HIGHLIGHTS**

Bradford is a city in West Yorkshire that is located 11 miles to the West of Leeds. The subject property is situated prominently on Bank Street, which adjoins Market Street and Hustlergate. Bank Street is a strong retail pitch in Bradford, with occupiers including **Waterstones**, **Superdrug**, **Tiffin Coffee**, **Halifax** and **RBS**. It also acts as a thoroughfare between the city's two shopping centres, Broadway and Kirkgate.

SAVILLS LEEDS Ground Floor, City Point 29 King Street Leeds LS1 2HL savills.co.uk

Accommodation: Occupiers directly adjacent include Caffe Nero, Nationwide, Betfred as well as a recently completed Artisan Bakery. Other occupiers nearby include Bon Marche, Five Guys, HSBC and Zizzi's