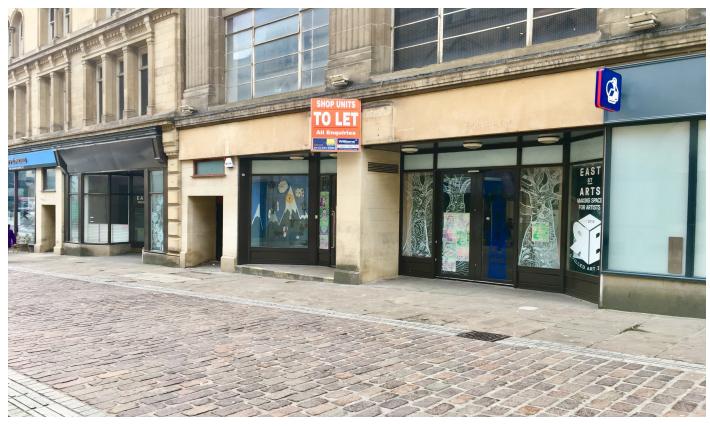

## **KEY HIGHLIGHTS**

Bradford is a city in West Yorkshire that is located 11 miles to the West of Leeds. The subject property is situated prominently on Bank Street, which adjoins Market Street and Hustlergate. Bank Street is a strong retail pitch in Bradford, with occupiers including **Waterstones**, **Superdrug**, **Tiffin Coffee**, **Halifax** and **RBS**. It also acts as a thoroughfare between the city's two shopping centres, Broadway and Kirkgate.

SAVILLS LEEDS Ground Floor, City Point 29 King Street Leeds LS1 2HL savills.co.uk

Accommodation: Occupiers directly adjacent include Caffe Nero, Nationwide, Betfred as well as a recently completed Artisan Bakery. Other occupiers nearby include Bon Marche, Five Guys, HSBC and Zizzi's