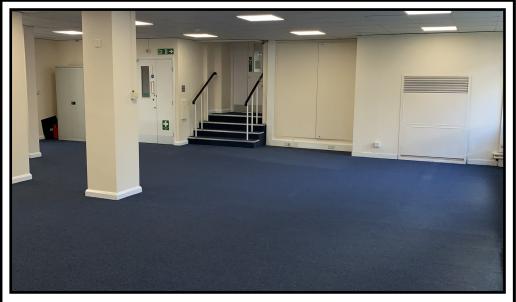

#### **Description:**

Fairfax House is a landmark 7 storey office building which has recently undergone refurbishment on the vacant premises with new carpets, LED lights with the units attracting significant levels of natural light.

Suite A is a self-contained office, accessed just off the main entrance to Fairfax House. The suite benefits from glazed windows throughout, perimeter trunking, suspended ceiling and W/C facilities.

Suite B benefits from its 'own front door' along with perimeter trunking with CAT 5 cabling, mineral fibre suspended ceilings, LED lights and a meeting room in situ. The suite has communal toilets and a shares kitchen with the lower ground floor.