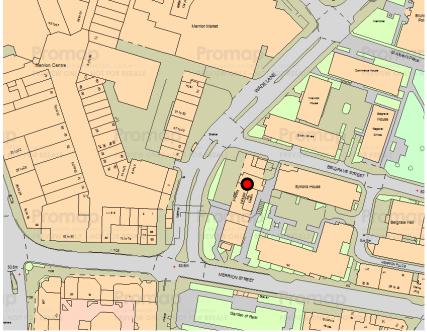

#### **Location:**

The property is located in the Arena Quarter of Leeds City Centre and benefits from good vehicular access being close proximity to Leeds inner ring road and adjacent to the Leeds City Centre Loop. The property is well served by public transport being a 10 minute walk from Leeds Railway station and within walking distance to several bust stops on Woodhouse Lane and Leeds bus station.

Fairfax House is situated in close proximity to several of the Leeds' major financial institutions such as Clydesdale and Yorkshire Bank and Lloyds Banking Group benefitting from good levels of local amenities such as Morrisons supermarket, Costa, Café Nero and various retailers in the Merrion Centre and a variety of restaurants and bars on the well known Merrion Street.