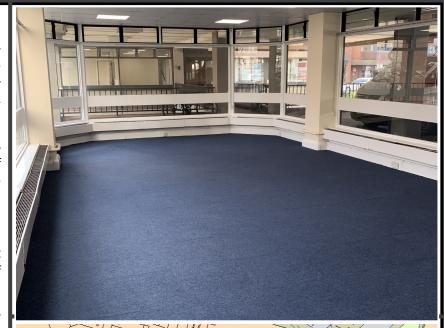

#### **Description:**

Fairfax House is a landmark 7 storey office building which has recently undergone refurbishment on the vacant premises with new carpets, LED lights with the units attracting significant levels of natural light.

Suite A is a self-contained office, accessed just off the main entrance to Fairfax House. The suite benefits from glazed windows throughout, perimeter trunking, suspended ceiling and W/C facilities.

Suite B benefits from its 'own front door' along with perimeter trunking with CAT 5 cabling, mineral fibre suspended ceilings, LED lights and a meeting room in situ. The suite has communal toilets and a shares kitchen with the lower ground floor.