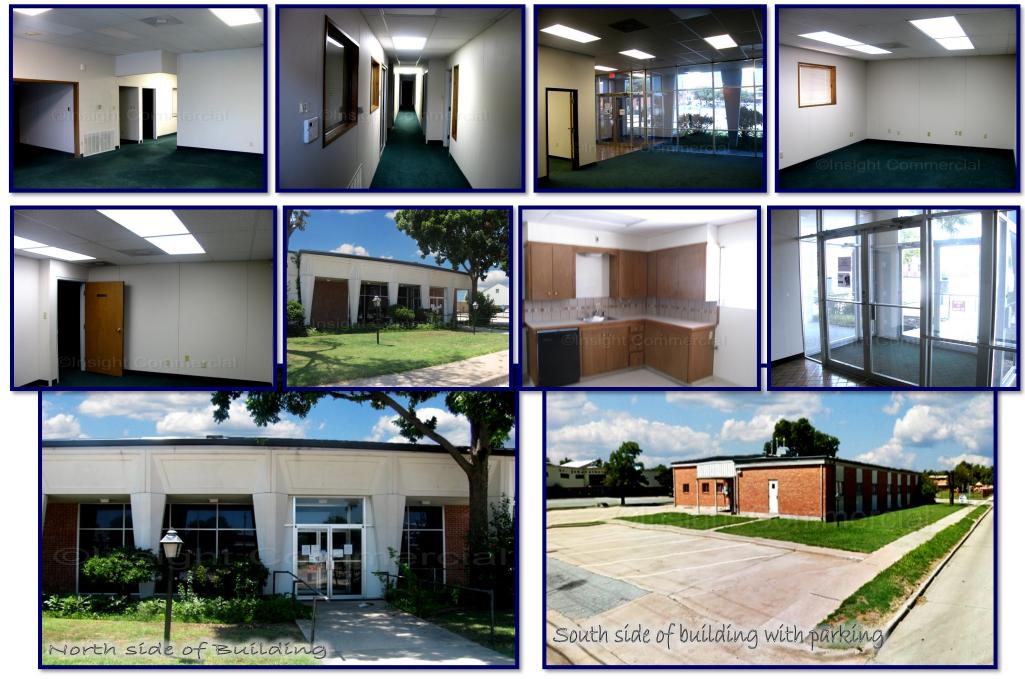

# www.insightbrokers.com

SIZE: 6,138SF ZONING: CBD

High-end finishes in this single story office building for lease located in the central business district of Lawton. 12 offices, reception/receptionist area, kitchen, large entry, two ADA restrooms, large conference room, file room, equipment room and janitors room. Large concrete parking lot. Previous tenants include State of Oklahoma & Center Point Energy/Arkla Gas.