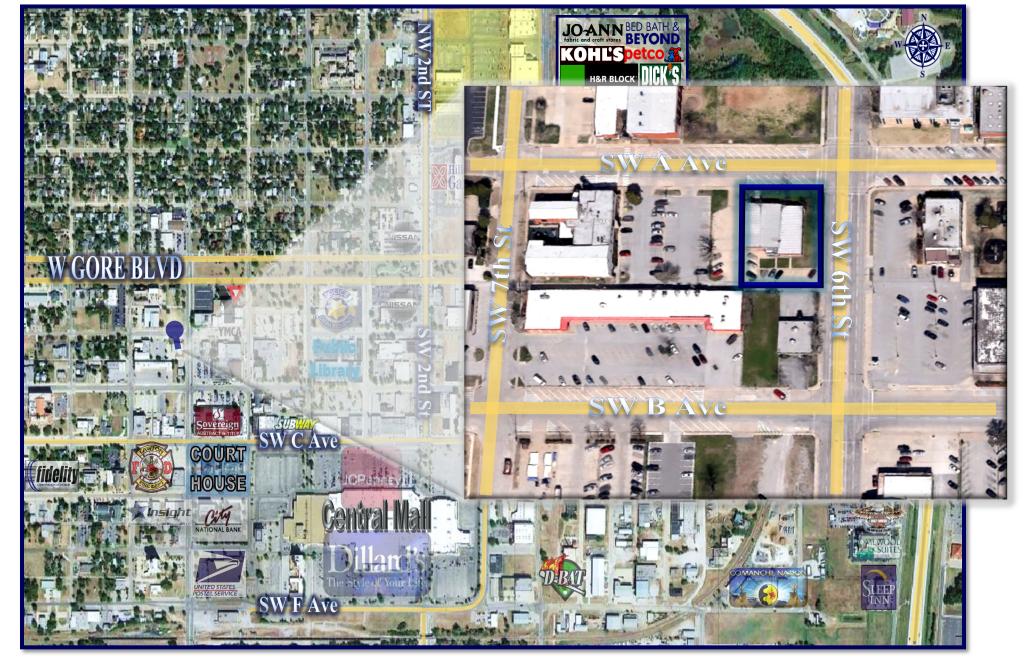

# www.insightbrokers.com

SIZE: 6,138SF ZONING: CBD

High-end finishes in this single story office building for lease located in the central business district of Lawton. 12 offices, reception/receptionist area, kitchen, large entry, two ADA restrooms, large conference room, file room, equipment room and janitors room. Large concrete parking lot. Previous tenants include State of Oklahoma & Center Point Energy/Arkla Gas.