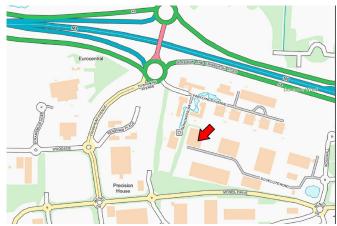

## Location

Avison Young

Eurocentral is strategically located adjacent to the A8/M8 which in turn connects to the M73 and M74 motorways at the Baillieston Interchange located approximately 3 miles to the west.

Edinburgh and Glasgow are also within easy reach lying approximately 36 miles east and 13 miles west respectively.