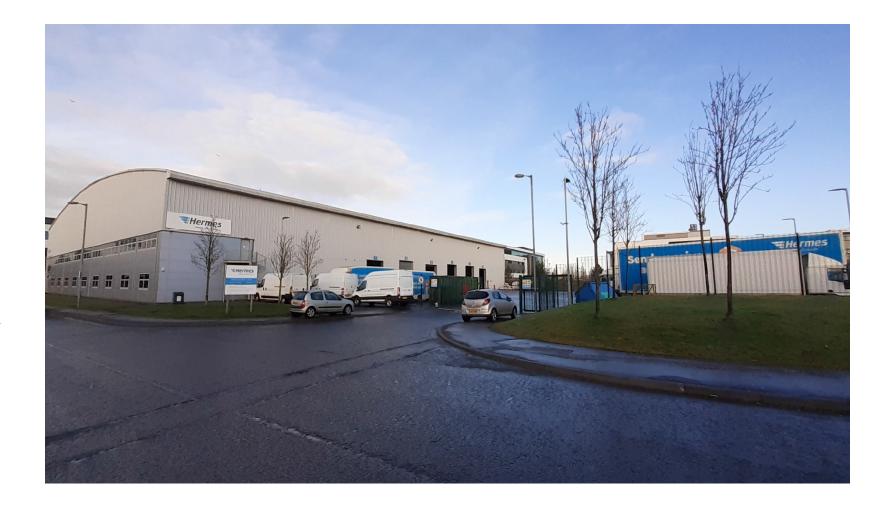

# To Let

Atlas 12 Dovecote Road Eurocentral ML1 4GP

High Bay Distribution Unit

56,984 Sq Ft (5,294 Sq M)

#### Description

The subjects comprise a modern stand-alone high bay distribution facility.

- 10m eaves
- 6 drive-in loading doors
- 50 kN/m2 floor loading capacity
- High quality 2 storey offices
- 33 car parking space
- Extensive concrete surfaced yard area