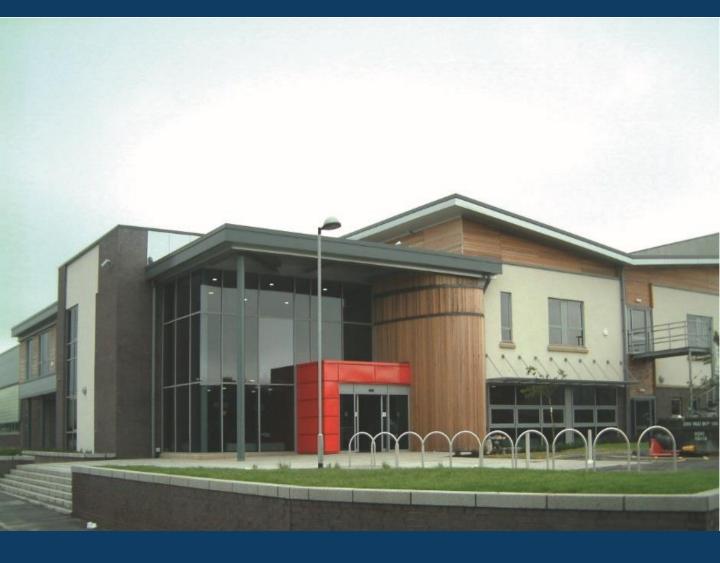

# **DESCRIPTION**

This purpose built business centre provides high quality business and office accommodation. Along with ample free parking, the centre offers a impressive reception, breakout areas with TV's and meeting rooms. Meetings rooms are equipped with high quality presentation equipment.

The ground floor breakout area features a café offering breakfast and home cooked favourites for tenants and their guests. The first floor kitchen area includes seating, cooking facilities, refrigerator, kettle and washing up facilities. Both floors have high quality toilet facilities.

The business centre is fitted with emergency lighting, monitored fire and intruder alarm systems, and also benefits from perimeter CCTV. Access is 24 hours, and is fully accessible for disabled tenants/visitors.