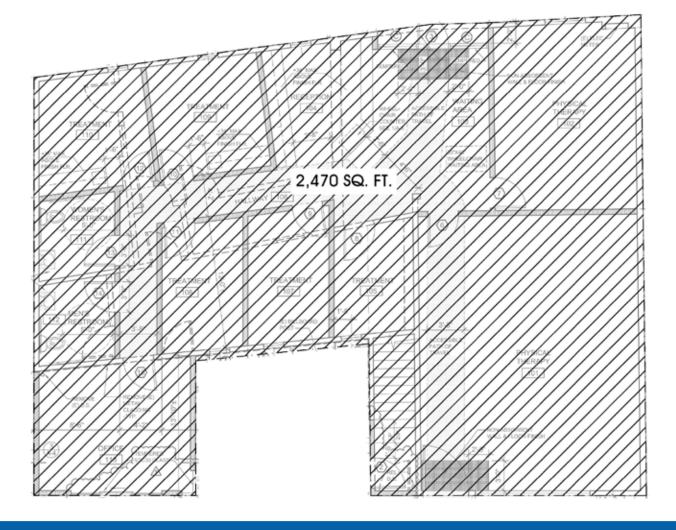

PREMISES: ± 3,936 SF

RATE: \$4.75 NNN (nets approx. \$0.75 psf)

**OCCUPANCY**: 30 Days

**TERM:** 5 - 10 Years

PARKING: 14 Spaces On site

#### **FEATURES**

- Medical Building with 14 Parking Spaces (2nd floor can be used for fitness or office)
- Walking distance to Villa Marina Market
- All major freeways within a two mile radius
- Only 10 minutes from LAX
- Excellent Urgent Care location with all the residential development on Del Rey and Glecoe/Maxella Specific Plan.
- Prime location