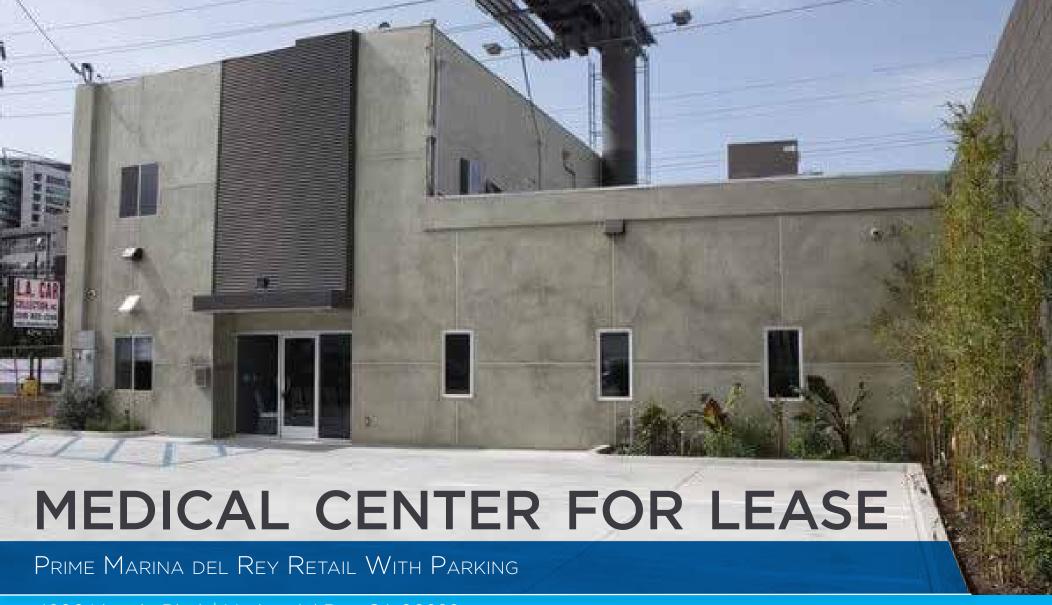

#### **FEATURES**

- Medical Building with 14 Parking Spaces (2nd floor can be used for fitness or office)
- Walking distance to Villa Marina Market
- All major freeways within a two mile radius
- Only 10 minutes from LAX
- Excellent Urgent Care location with all the residential development on Del Rey and Glecoe/Maxella Specific Plan.
- Prime location