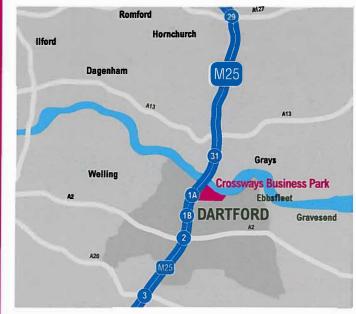

#### Location

Lakeview West is located in a prominent position on the Crossways Business Park in Dartford, Kent just off Junction IA of the M25 and close to BluewaterShoppingCentre and Ebbsfleet International station.

Local amenities on Crossways include 3 hotels, The Wharf pub, ASDA superstore with pharmacy and petrol station, Burger King and Costa Coffee. Stone Crossing and Greenhithe rail stations are both located on Crossways Business Park with regular services to London Cannon Street, Charing Cross and London Bridge whilst the Fastrack bus service connects Crossways with Dartford town centre, Ebbsfleet and Bluewater.