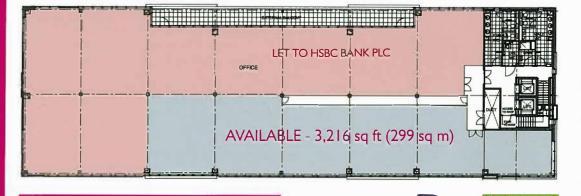

HSBC (

Second Floor | Lakeview West | Crossways Dartford | Galleon Boulevard Crossways Business Park | Dartford | Kent DA2 6QE

A new, high quality, office suite. 3,216 sq ft (299 sq m) A new, high quality,

# Last remaining space