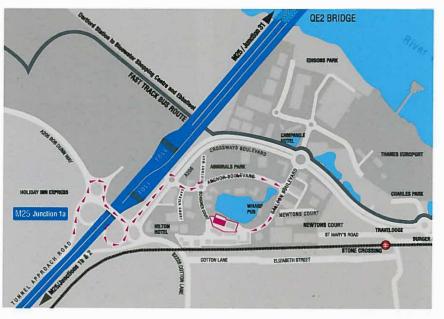

#### Location

Lakeview West is located in a prominent position on the Crossways Business Park in Dartford, Kent just off Junction IA of the M25 and close to BluewaterShoppingCentre and Ebbsfleet International station.

Local amenities on Crossways include 3 hotels, The Wharf pub, ASDA superstore with pharmacy and petrol station, Burger King and Costa Coffee. Stone Crossing and Greenhithe rail stations are both located on Crossways Business Park with regular services to London Cannon Street, Charing Cross and London Bridge whilst the Fastrack bus service connects Crossways with Dartford town centre, Ebbsfleet and Bluewater.