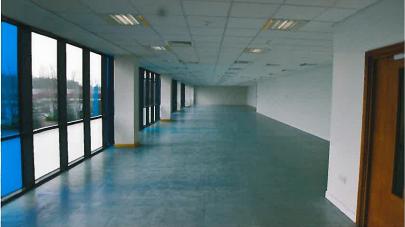

# Description

Lakeview West is a prestigious office building with a lakeside setting amongst landscaped grounds. The last remaining space on this building is on the Second Floor.

# Specification

- VRV air conditioning
- 2,700mm clear internal floor to ceiling heights
- Full access raised floors to office areas providing a minimum 100mm void
- Suspended ceilings in office areas with integral lighting 1,800mm planning module
- Separate male, female and disabled WCs on each floor
- Double height reception areas with high quality finishes
- Two eight person lifts
- Lakeside setting with external landscaping and lighting
- Cycle shelters and racks
- Car parking ration of 1:225 sq ft
- Very good BREEAM rating