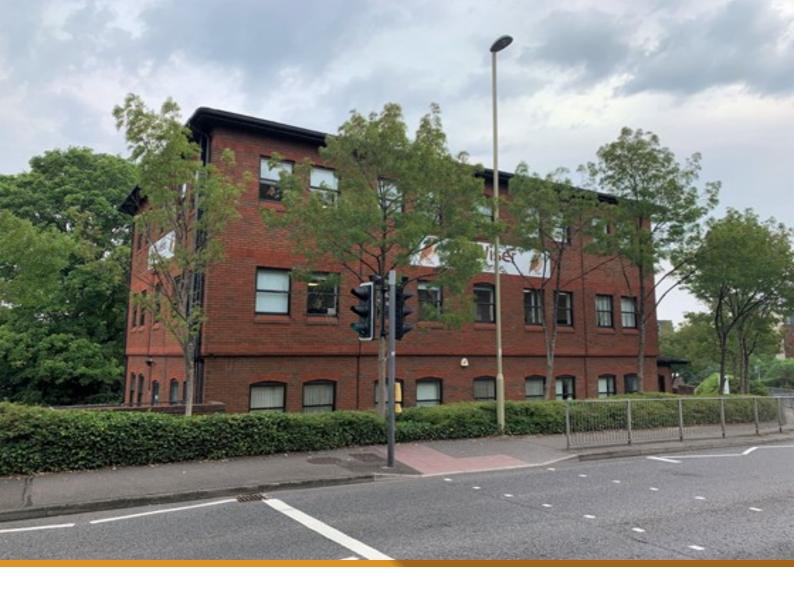

# offices in SP10

20 Winchester Street, Andover Hampshire, SP10 2EA

**£900,000** Starting Bid

- Three storey property
- Freehold title
- Office accommodation
- **Central location**
- Tenanted investment
- NIA 653.5sqm (7035sqft)

# **Description**

FOR SALE BY ONLINE AUCTION: terms and conditions apply.

We are pleased to offer for sale by auction this three storey property. The property briefly comprises of offices spread over three floors which have been split into the East and West Wing. The subject property is located along Winchester Street, Andover. The property is well located in Andover Town Centre with easy access to local amenities and transport links. The subject property is fully tenanted achieving an annual income of approx £68,795 which makes an ideal investment opportunity.

## Location

The subject property is located along Winchester Street, Andover. The property is well located in Andover Town Centre with easy access to local amenities and transport links. The property has access to the A303, which links with Exeter and Basingstoke. The subject property is 71 miles west of London and 70 miles east of Bristol.