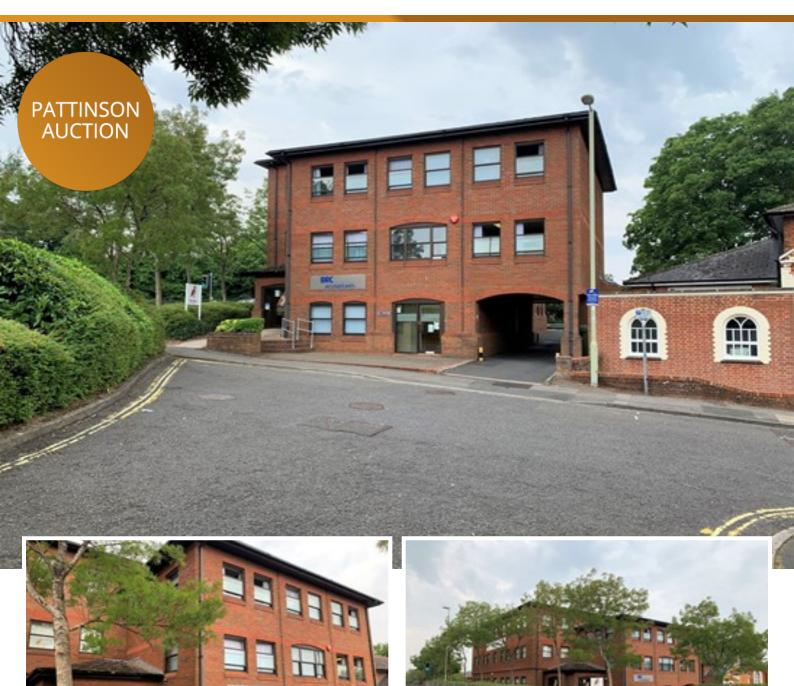

# offices in SP10

20 Winchester Street, Andover Hampshire, SP10 2EA

**£900,000** Starting Bid

- Three storey property
- Freehold title
- Office accommodation
- **Central location**
- Tenanted investment
- NIA 653.5sqm (7035sqft)

# **Description**

FOR SALE BY ONLINE AUCTION: terms and conditions apply.

We are pleased to offer for sale by auction this three storey property. The property briefly comprises of offices spread over three floors which have been split into the East and West Wing. The subject property is located along Winchester Street, Andover. The property is well located in Andover Town Centre with easy access to local amenities and transport links. The subject property is fully tenanted achieving an annual income of approx £68,795 which makes an ideal investment opportunity.

## Location

The subject property is located along Winchester Street, Andover. The property is well located in Andover Town Centre with easy access to local amenities and transport links. The property has access to the A303, which links with Exeter and Basingstoke. The subject property is 71 miles west of London and 70 miles east of Bristol.