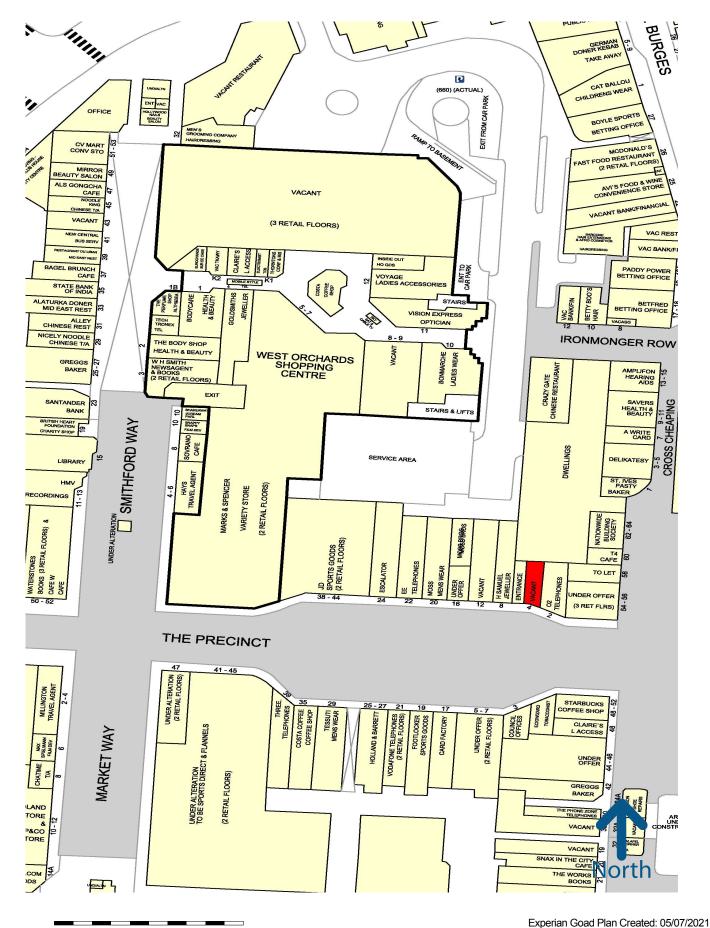

### **SITUATION**

The premises is situated in the heart of Coventry in a busy pedestrianised location fronting The Precinct. The unit benefits from being well positioned adjacent to **H** Samuel with nearby stores including, **Moss Menswear**, **JD Sports**, **Costa Coffee**, **Card Factory**, **EE** and **Holland** & **Barrett**.