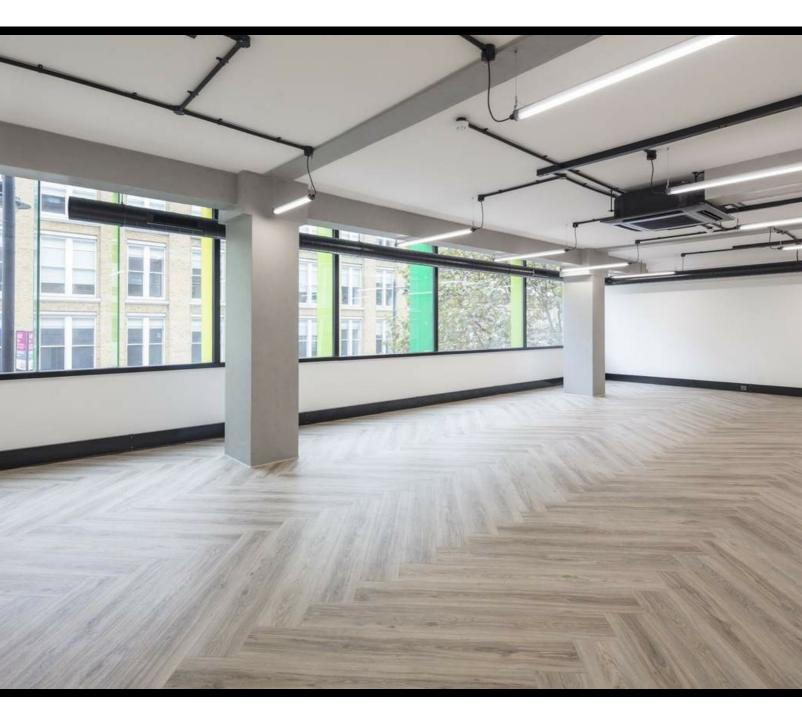

## 85 Great Eastern Street

85 Great Eastern Street EC2A 3HY

Coming soon... Brand newly refurbished media style office space available for rent in the heart of Tech City which lies within the 'Shoreditch Triangle'

Brand newly refurbished Excellent floor to ceiling height Exposed comfort cooling system New parquet wood flooring New perimeter trunking system 8-person passenger lift Newly installed LED lighting Newly refurbished WCs Shower facilities on three floors Double glazing