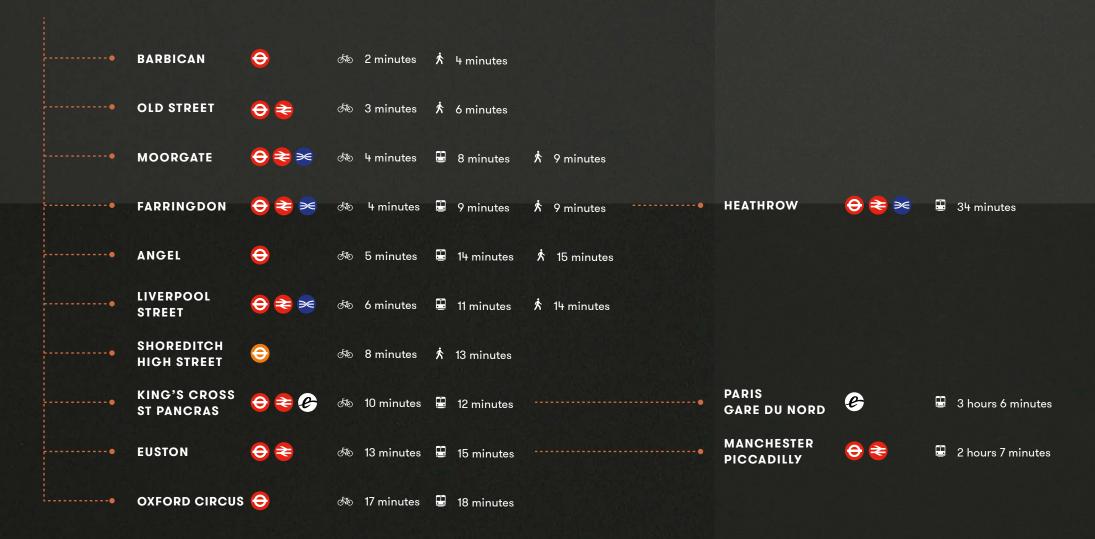

### TWENTY BALTIC

Source: TFL 👨 Cycling 🖺 Public Transport 🕅 Walking

BRIGHT AND SPACIOUS OFFICE FLOORS