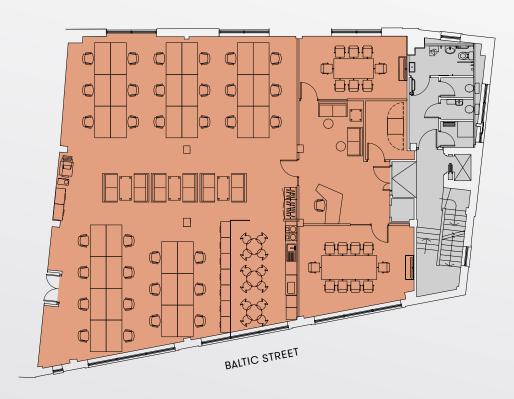

#### TYPICAL UPPER FLOOR OPTION 1

2,811 SQ FT (261.2 SQ M)

32 x Open Plan Workstations

1 x 8 Person Meeting Room

1 x 10 Person Meeting Room

Total Occupancy - 32 Occupancy Ratio -

1:8.2 Sq M