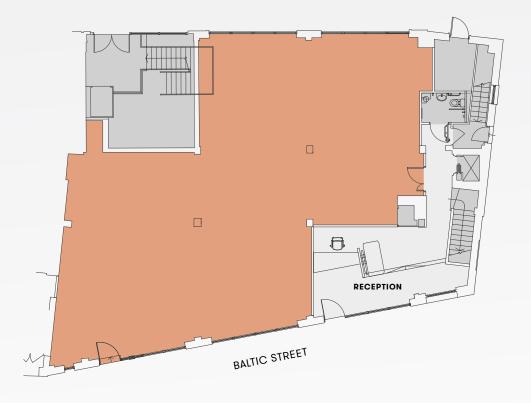

#### **GROUND FLOOR**

2,286 SQ FT (212.4 SQ M)

FIRST FLOOR

2,816 SQ FT (261.6 SQ M)