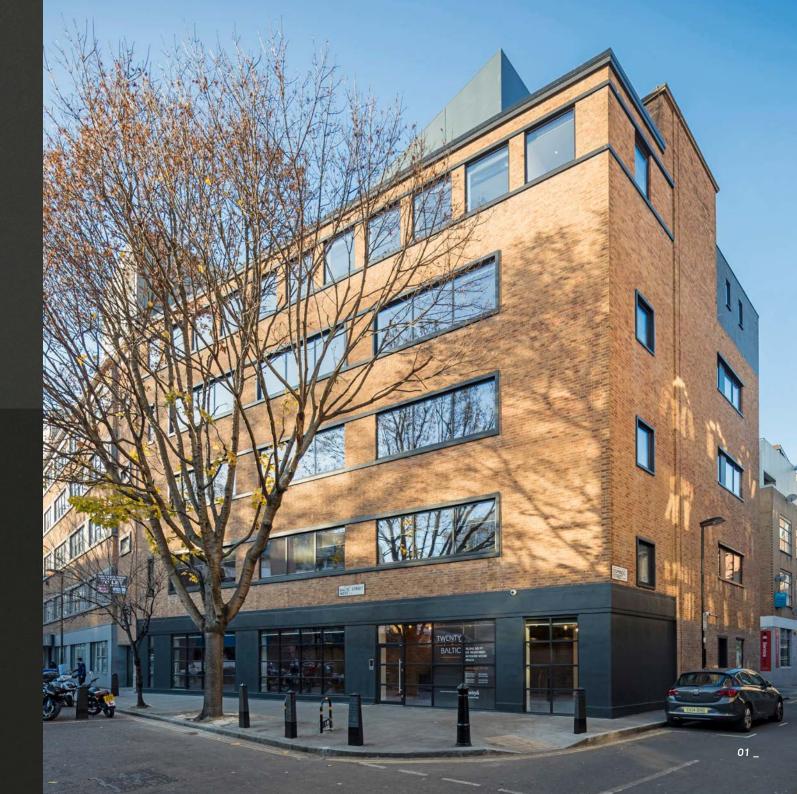

## TWENTY BALTIC

8,450 SQ FT OF REDEFINED MODERN WORK SPACE

Baltic Street West \_ Clerkenwell

# AN EXCEPTIONAL BUILDING WITH REFINED DETAILING

Twenty Baltic has been refurbished to provide high quality, modern office space with inspiring features, including impressive floor to ceiling heights.