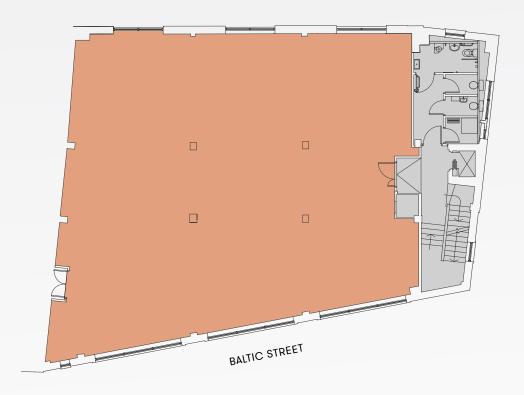

#### **SECOND FLOOR**

2,811 SQ FT (261.2 SQ M)

THIRD FLOOR

2,823 SQ FT (262.3 SQ M)