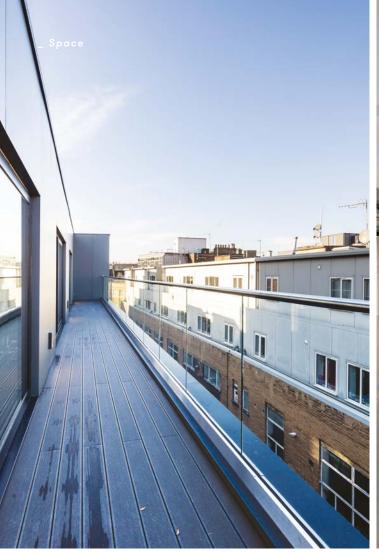

- BREEAM accredited
- VRF air conditioning
- Fully accessible raised floors
- Exposed linear light fittings with central feature pendants to an exposed ceiling
- 6 person passenger lift

- 4th floor terrace
- 6 secure cycle racks
- Bicycle repair station
- On street cycle parking