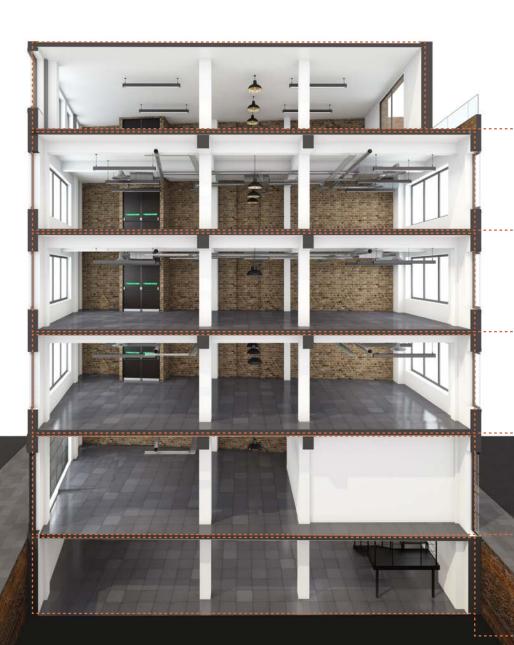

# AN EXCEPTIONAL BUILDING WITH REFINED DETAILING

Twenty Baltic has been refurbished to provide high quality, modern office space with inspiring features, including impressive floor to ceiling heights.

#### **FEATURES**

- Contemporary LED lighting
- Polished concrete pillars
- Exposed brick work
- Fully accessible raised floors

All combine to create an appealing and dynamic workspace.

**FOURTH FLOOR** 