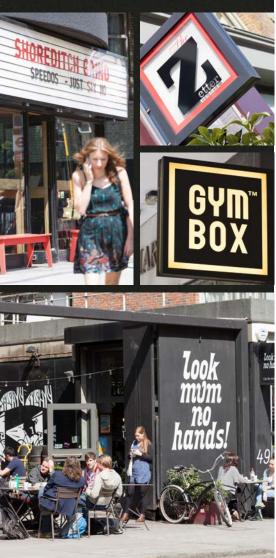

#### \_ Lifestyle

The surrounding area is filled with coffee shops, markets, new pop-ups, alfresco dining and rooftop bars, all of which compliment the established famous names.

## SET AMONGST VIBRANT CLERKENWELL AND TECH CITY