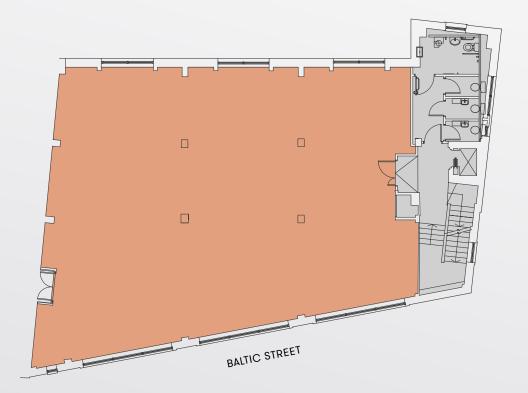

#### **SECOND FLOOR**

2,811 SQ FT (261.2 SQ M)

THIRD FLOOR

2,823 SQ FT (262.3 SQ M)