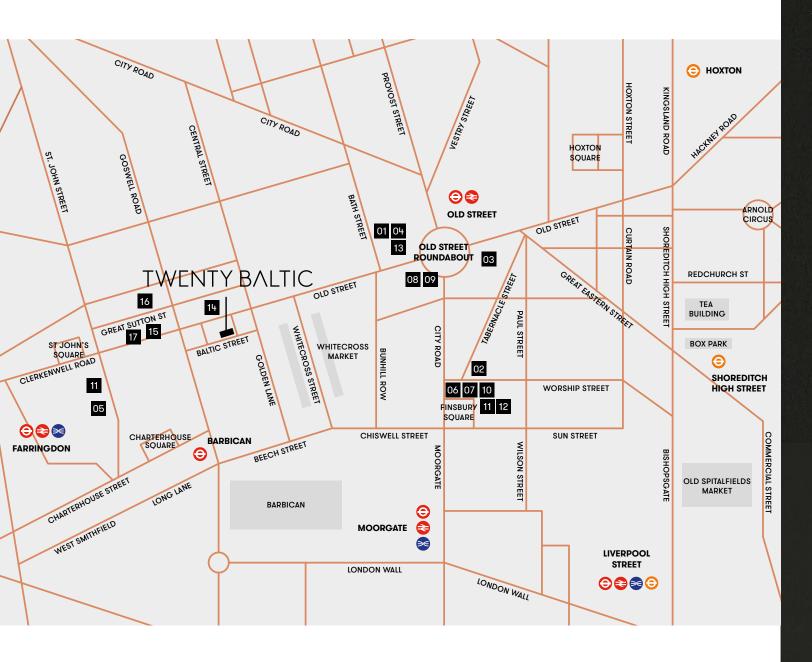

## SURROUNDED BY WORLD FAMOUS NAMES

- 01 \_\_\_ FarFetch
- 02 \_\_\_ Google Campus
- 03 \_\_\_ Inmarsat
- 04 \_\_\_ John Brown Media
- 05 \_\_\_ Maxus
- 06 \_\_\_ Mendeley
- 07 \_\_\_ OpenTable
- 08 \_\_\_ ORMS
- 09 \_\_\_ Sage
- 10 \_\_\_ Silicon Valley Bank
- 11 \_\_\_ We Are Social
- 12 \_\_\_ 7Digital
- 13 \_\_\_ CBS Interactive
- 14 \_\_\_ AHMM Architects
- 15 \_\_\_ Vitra
- 16 \_\_\_ The Red Brick Road
- 17 \_\_\_ Alexander McQueen

### TWENTY BALTIC

Source: TFL 👨 Cycling 🖺 Public Transport 🕅 Walking

BRIGHT AND SPACIOUS OFFICE FLOORS