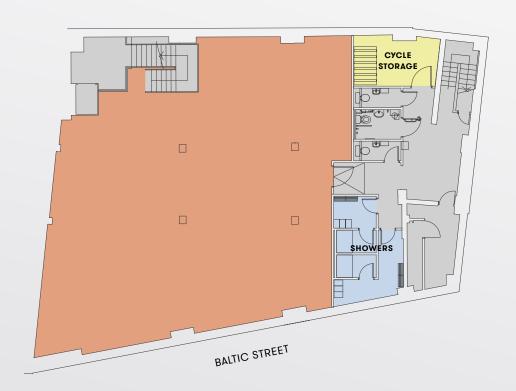

_\_\_ Sage
- 10 \_\_\_ Silicon Valley Bank
- 11 \_\_\_ We Are Social
- 12 \_\_\_ 7Digital
- 13 \_\_\_ CBS Interactive
- 14 \_\_\_ AHMM Architects
- 15 \_\_\_ Vitra
- 16 \_\_\_ The Red Brick Road
- 17 \_\_\_ Alexander McQueen

### TWENTY BALTIC



Source: TFL 👨 Cycling 🖺 Public Transport 🕅 Walking





BRIGHT AND SPACIOUS OFFICE FLOORS

#### **FEATURES**

- Contemporary LED lighting
- Polished concrete pillars
- Exposed brick work
- Fully accessible raised floors

All combine to create an appealing and dynamic workspace.





**FOURTH FLOOR** 

NOW LET

THIRD FLOOR

2,823 SQ FT (262.3 SQ M)

**SECOND FLOOR** 

2,811 SQ FT (261.2 SQ M)

FIRST FLOOR

2,816 SQ FT (261.6 SQ M)

**GROUND FLOOR** 

**NOW LET** 

**LOWER GROUND FLOOR** 

NOW LET

#### LOWER GROUND FLOOR

2,314 SQ FT (215.0 SQ M)



#### **GROUND FLOOR**

2,286 SQ FT (212.4 SQ M)





FIRST FLOOR

2,816 SQ FT (261.6 SQ M)



#### **SECOND FLOOR**

2,811 SQ FT (261.2 SQ M)





THIRD FLOOR

2,823 SQ FT (262.3 SQ M)



#### **FOURTH FLOOR**

2,492 SQ FT (231.5 SQ M)





#### TYPICAL UPPER FLOOR OPTION 1

2,811 SQ FT (261.2 SQ M)



32 x Open Plan Workstations

1 x 8 Person Meeting Room

1 x 10 Person Meeting Room

Total Occupancy - 32 Occupancy Ratio -

1:8.2 Sq M

#### TYPICAL UPPER FLOOR OPTION 1

2,811 SQ FT (261.2 SQ M)



26 x Open Plan Workstations

1 x 5 Person Meeting Room

1 x 6 Person Meeting Room

**Total Occupancy - 26** 

Occupancy Ratio -1:10.0 Sq M



| _  |        |       |     |    |    |    |
|----|--------|-------|-----|----|----|----|
| Ηı | urthei | r Ini | ori | ma | tι | on |

#### WWW.TWENTYBA