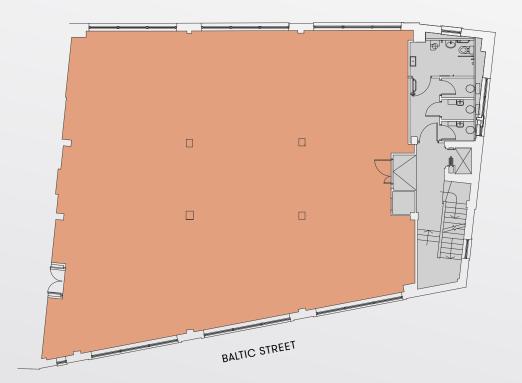

#### **GROUND FLOOR**

2,286 SQ FT (212.4 SQ M)

FIRST FLOOR

2,816 SQ FT (261.6 SQ M)