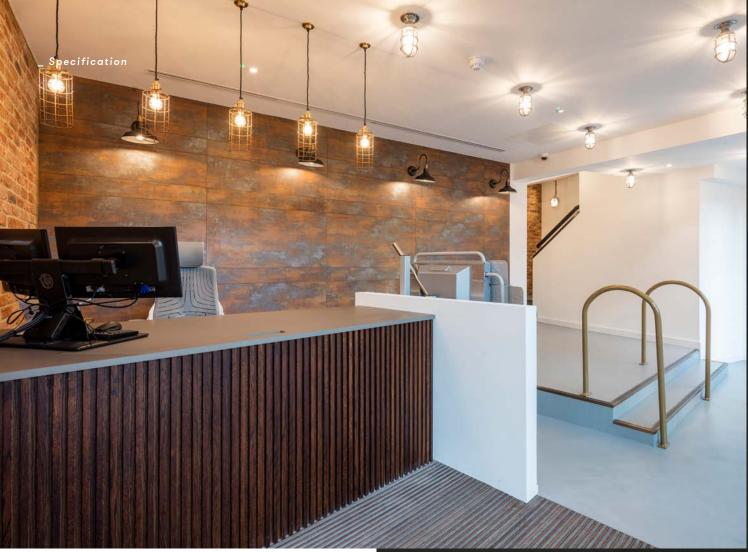

## OUTSTANDING RECEPTION FINISHES

- 4 new WCs & showers to alternating floors
- New full height glass-fronted facades at Ground floor (front and rear) Crittal style aesthetic
- Compliant DDA access and associated platform lift

- BREEAM accredited
- VRF air conditioning
- Fully accessible raised floors
- Exposed linear light fittings with central feature pendants to an exposed ceiling
- 6 person passenger lift

- 4th floor terrace
- 6 secure cycle racks
- Bicycle repair station
- On street cycle parking