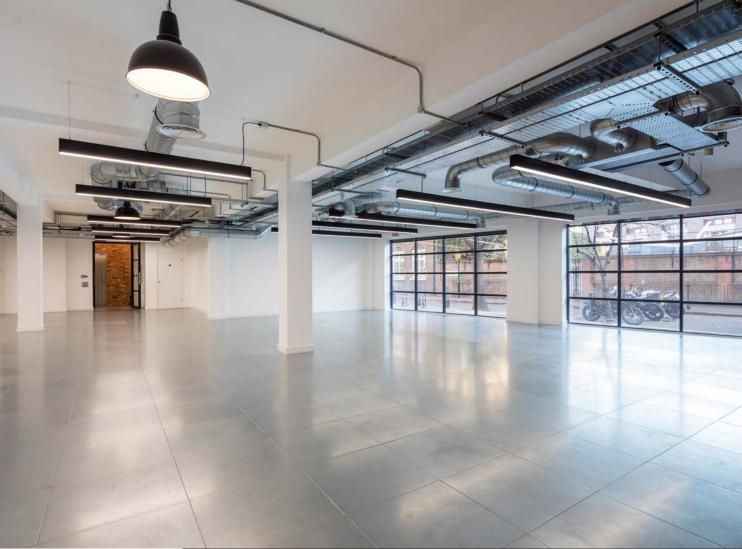

#### **FEATURES**

- Contemporary LED lighting
- Polished concrete pillars
- Exposed brick work
- Fully accessible raised floors

All combine to create an appealing and dynamic workspace.

**FOURTH FLOOR** 