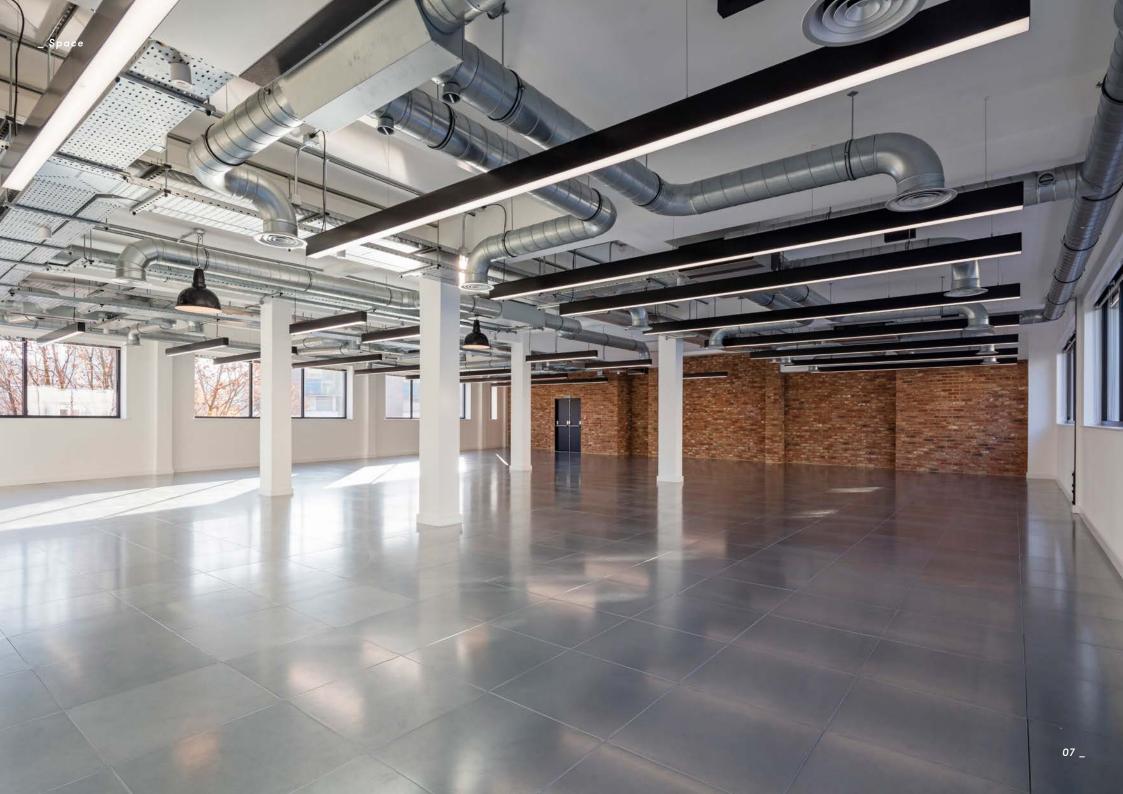

#### **FEATURES**

- Contemporary LED lighting
- Polished concrete pillars
- Exposed brick work
- Fully accessible raised floors

All combine to create an appealing and dynamic workspace.

**FOURTH FLOOR** 