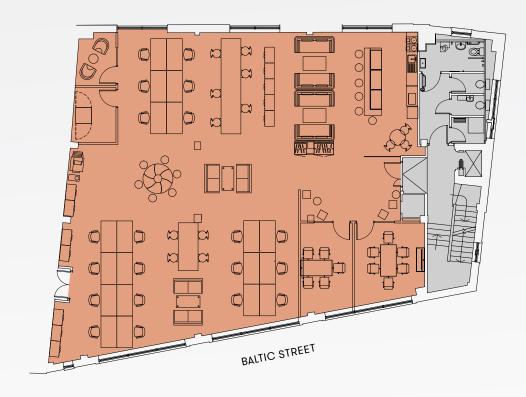

#### TYPICAL UPPER FLOOR OPTION 1

2,811 SQ FT (261.2 SQ M)

26 x Open Plan Workstations

1 x 5 Person Meeting Room

1 x 6 Person Meeting Room

**Total Occupancy - 26** 

Occupancy Ratio -1:10.0 Sq M

| _  |        |       |     |    |    |    |
|----|--------|-------|-----|----|----|----|
| Ηı | urthei | r Ini | ori | ma | tι | on |