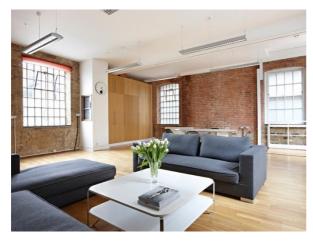

#### **DESCRIPTION:**

The property is arranged over two floors, the first floor and the second floor. The office benefits from original features such as exposed brickwork, high ceilings and excellent natural light. The building is available as a whole or there may be the potential to split into two separate offices: Both offices can be self-contained with a communal entrance.

#### **AMENITIES:**

- Excellent Natural Light
- Prime Shoreditch Location
- Good Ceiling Height
- Original Features

- Kitchenette
- Good Transport Links
- Fibre Optic Broadband