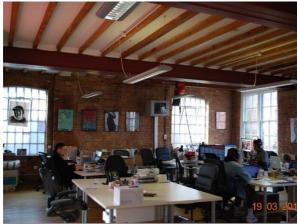

#### **DESCRIPTION:**

The property is arranged over two floors, the first floor and the second floor. The office benefits from original features such as exposed brickwork, high ceilings and excellent natural light. The building is available as a whole or there may be the potential to split into two separate offices: Both offices can be self-contained with a communal entrance.

#### **AMENITIES:**

- Excellent Natural Light
- Prime Shoreditch Location
- Good Ceiling Height
- Original Features

- Kitchenette
- Good Transport Links
- Fibre Optic Broadband