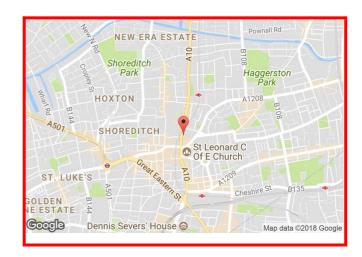

#### LOCATION:

Perseverance Works is owned by shareholders and tenants who together make up a strong community of around 400 people who live and work at Perseverance Works. Perseverance Works is a quiet complex located in the centre of Shoreditch. Perseverance Works is surrounded by many shops restaurants and bars. Shoreditch High Street station is a 9 minute walk from the office as well as Old Street Station which is located a 10 minute walk giving easy access to the Northern Line and National Rail services.