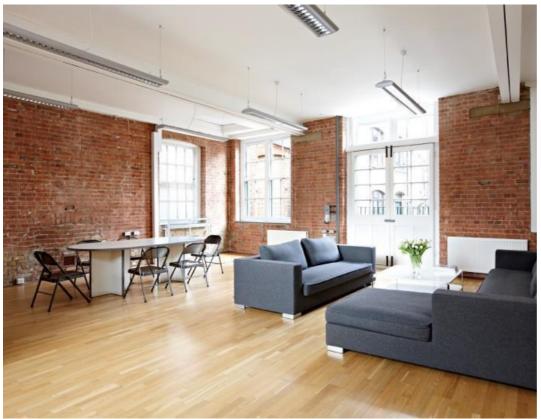

#### **DESCRIPTION:**

The property is arranged over two floors, the first floor and the second floor. The office benefits from original features such as exposed brickwork, high ceilings and excellent natural light. The building is available as a whole or there may be the potential to split into two separate offices: Both offices can be self-contained with a communal entrance.

#### **AMENITIES:**

- Excellent Natural Light
- Prime Shoreditch Location
- Good Ceiling Height
- Original Features

- Kitchenette
- Good Transport Links
- Fibre Optic Broadband