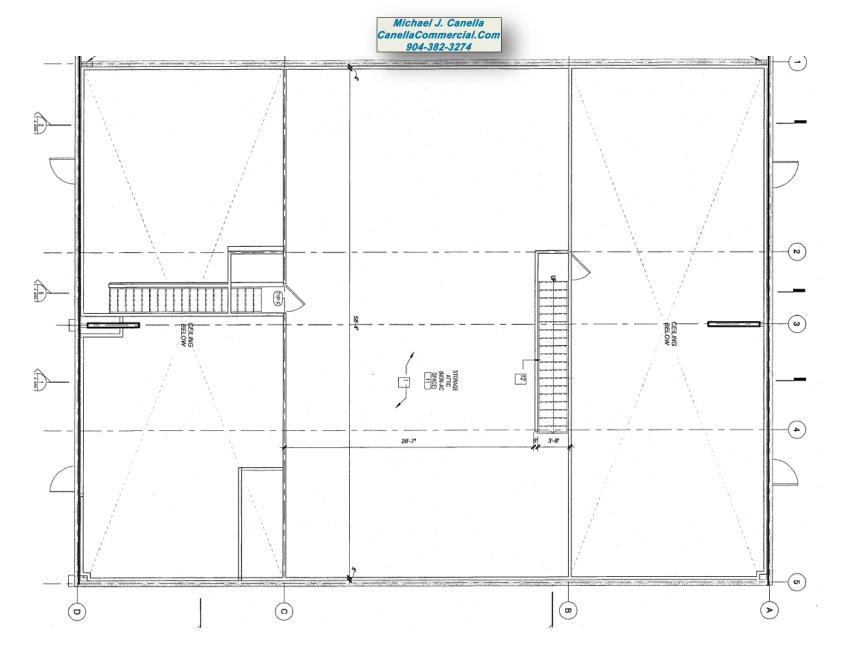

## FOR SALE +/- 6,600 SQ. FT. SHOWROOM-OFFICE-WAREHOUSE CONDO

Near Phillips Hwy & Butler Bv: 8200 Cypress Plaza Drive, Units 411 & 412 Jacksonville, FL 32207

**IMPROVEMENTS:** End cap, +/- 6,600 sq.ft. showroom, office-warehouse; <u>PLANS FOR</u>: +/- 2,600 sq. ft. office, +/- 1,200 sq. ft. showroom or assembly-production area, +/- 1,600 sq. ft. mezzanine, +/- 1,200 sq. ft. warehouse-storage, climate controlled; 16'-22' ceiling height with 2 G/L doors 10' X 12', sprinklered to code. Access to loading dock platform.

PRICE: \$1,125,000.00

INTERIOR PLANS READY, 4-6 MONTHS BUILD OUT

Michael J Canella Commercial R.E. Broker Mobile (904) 382-3274 Off (904) 363-1954 michael@canellacommercial.com

www.canellacommercial.com

1ST FLOOR - PLANS CAN BE MODIFIED ON BUILD TO SUIT BASIS

2ND FLOOR/MEZZANINE - PLANS CAN BE MODIFIED ON BUILD TO SUIT BASIS