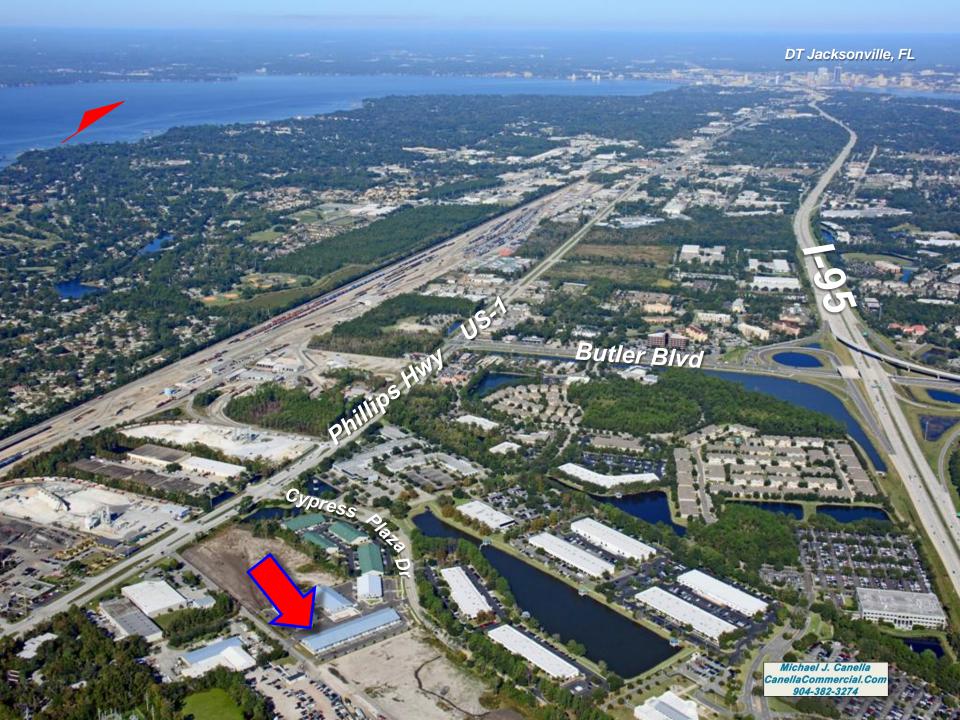

## FOR SALE +/- 6,600 SQ. FT. SHOWROOM-OFFICE-WAREHOUSE CONDO

Near Phillips Hwy & Butler Bv: 8200 Cypress Plaza Drive, Units 411 & 412 Jacksonville, FL 32207

**IMPROVEMENTS:** End cap, +/- 6,600 sq.ft. showroom, office-warehouse; <u>PLANS FOR</u>: +/- 2,600 sq. ft. office, +/- 1,200 sq. ft. showroom or assembly-production area, +/- 1,600 sq. ft. mezzanine, +/- 1,200 sq. ft. warehouse-storage, climate controlled; 16'-22' ceiling height with 2 G/L doors 10' X 12', sprinklered to code. Access to loading dock platform.