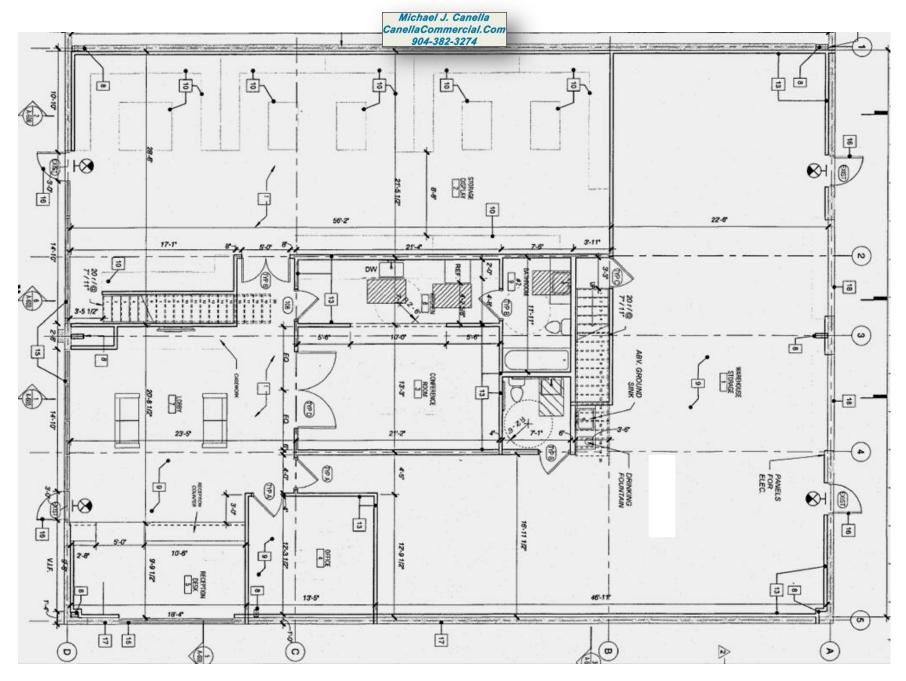

PRICE: \$1,125,000.00

INTERIOR PLANS READY, 4-6 MONTHS BUILD OUT

Michael J Canella Commercial R.E. Broker Mobile (904) 382-3274 Off (904) 363-1954 michael@canellacommercial.com

www.canellacommercial.com

1ST FLOOR - PLANS CAN BE MODIFIED ON BUILD TO SUIT BASIS