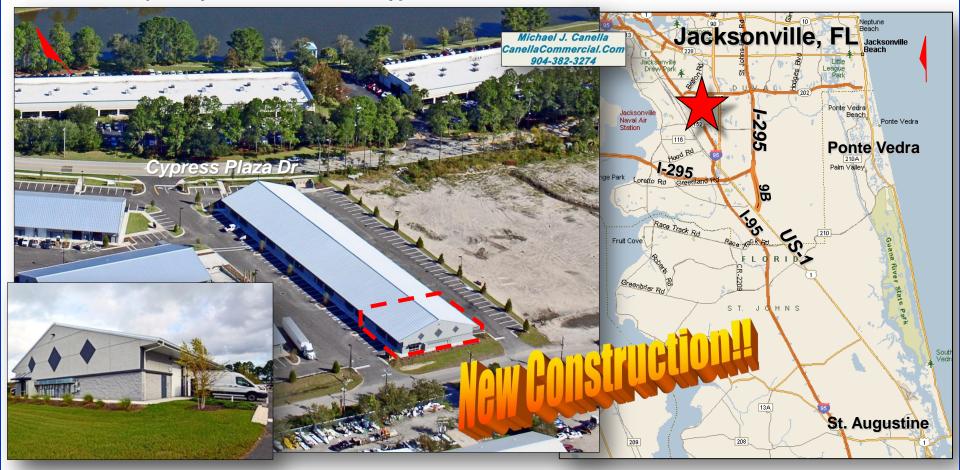

## FOR SALE +/- 6,600 SQ. FT. SHOWROOM-OFFICE-WAREHOUSE CONDO

Near Phillips Hwy & Butler Bv: 8200 Cypress Plaza Drive, Units 411 & 412 Jacksonville, FL 32207

**IMPROVEMENTS:** End cap, +/- 6,600 sq.ft. showroom, office-warehouse; <u>PLANS FOR</u>: +/- 2,600 sq. ft. office, +/- 1,200 sq. ft. showroom or assembly-production area, +/- 1,600 sq. ft. mezzanine, +/- 1,200 sq. ft. warehouse-storage, climate controlled; 16'-22' ceiling height with 2 G/L doors 10' X 12', sprinklered to code. Access to loading dock platform.

**ZONING:** IL (Industrial Light) **UTILITIES:** JEA city water & sewer; 3 phase electrical service.

**CONDITION/USE**: <u>NEW CONSTRUCTION</u>, building constructed 2018-2019, as-built interior plans can be easily modified; great space for distribution-sales, medical, r&d, or specialty retail, sales &storage.

PRICE: \$1,125,000.00

INTERIOR PLANS READY, 4-6 MONTHS BUILD OUT

Michael J Canella Commercial R.E. Broker Mobile (904) 382-3274 Off (904) 363-1954 michael@canellacommercial.com

www.canellacommercial.com

1ST FLOOR - PLANS CAN BE MODIFIED ON BUILD TO SUIT BASIS