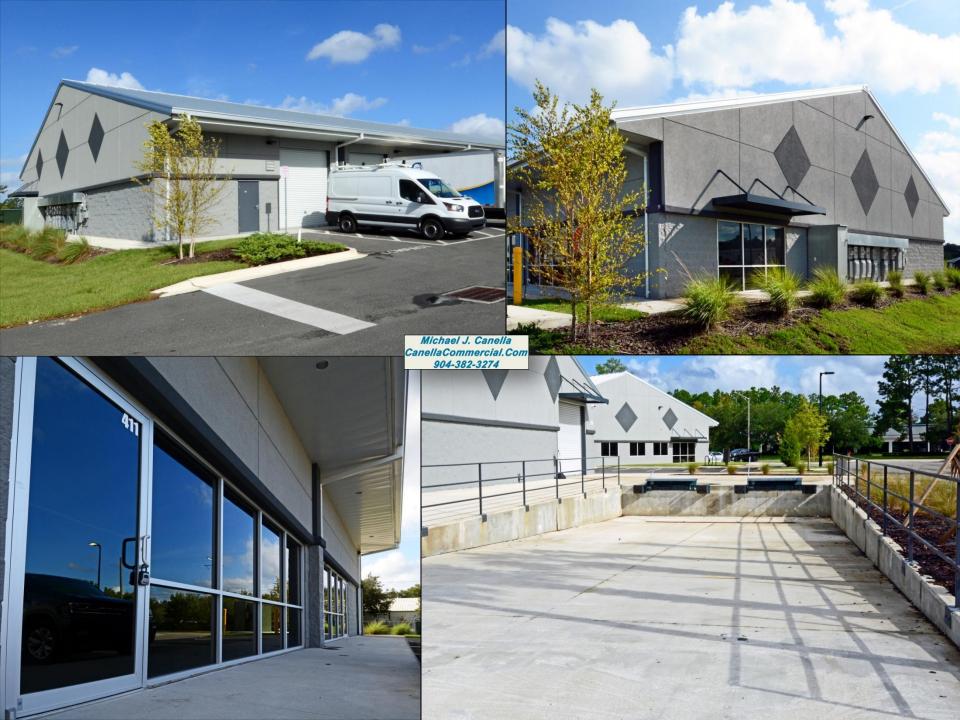

## FOR SALE +/- 6,600 SQ. FT. SHOWROOM-OFFICE-WAREHOUSE CONDO

Near Phillips Hwy & Butler Bv: 8200 Cypress Plaza Drive, Units 411 & 412 Jacksonville, FL 32207

**IMPROVEMENTS:** End cap, +/- 6,600 sq.ft. showroom, office-warehouse; <u>PLANS FOR</u>: +/- 2,600 sq. ft. office, +/- 1,200 sq. ft. showroom or assembly-production area, +/- 1,600 sq. ft. mezzanine, +/- 1,200 sq. ft. warehouse-storage, climate controlled; 16'-22' ceiling height with 2 G/L doors 10' X 12', sprinklered to code. Access to loading dock platform.

**ZONING:** IL (Industrial Light) **UTILITIES:** JEA city water & sewer; 3 phase electrical service.

**CONDITION/USE**: <u>NEW CONSTRUCTION</u>, building constructed 2018-2019, as-built interior plans can be easily modified; great space for distribution-sales, medical, r&d, or specialty retail, sales &storage.