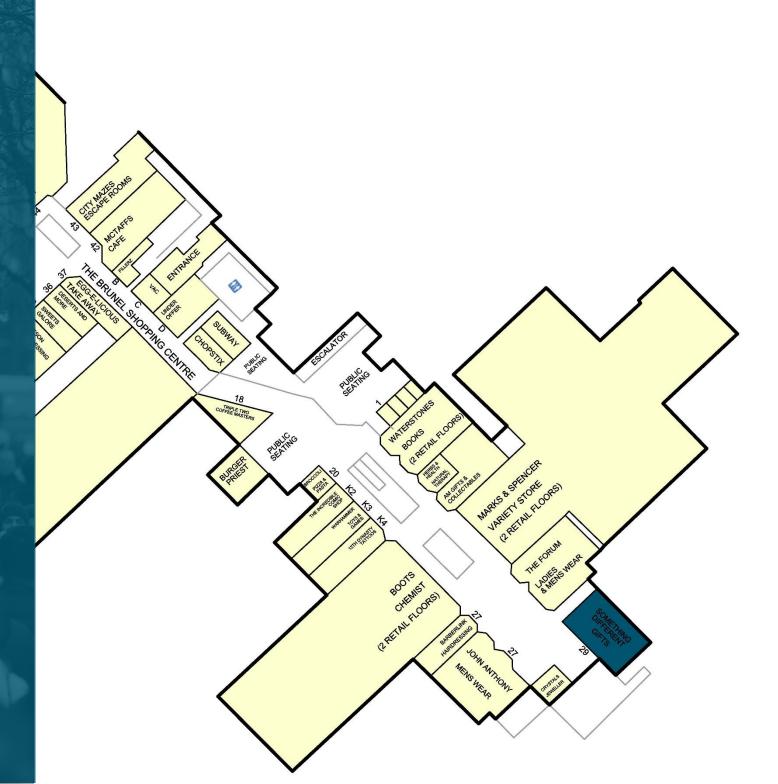

### Location

The unit is located in The Brunel Centre, in Swindon town centre, which is anchored by **House of Fraser Outlet**, **Marks & Spencer**, **Boots The Chemist** and **Sainsbury's**, with nearby retailers including **Waterstones**, **John Anthony** and **Crystals**. The Centre benefits from an adjoining 750 space multi-storey car park and attracts circa 14 million visitors per year.

The centre has seen substantial investment to create a new food court known as The Crossing at first floor level directly accessed via a new escalator on Canal Walk where lettings to **Chopstix**, **Subway**, **Triple Two Coffee Masters**, **Broccoli Pizza and Pasta**, **Burger Priest** and **EggElicious** have completed.