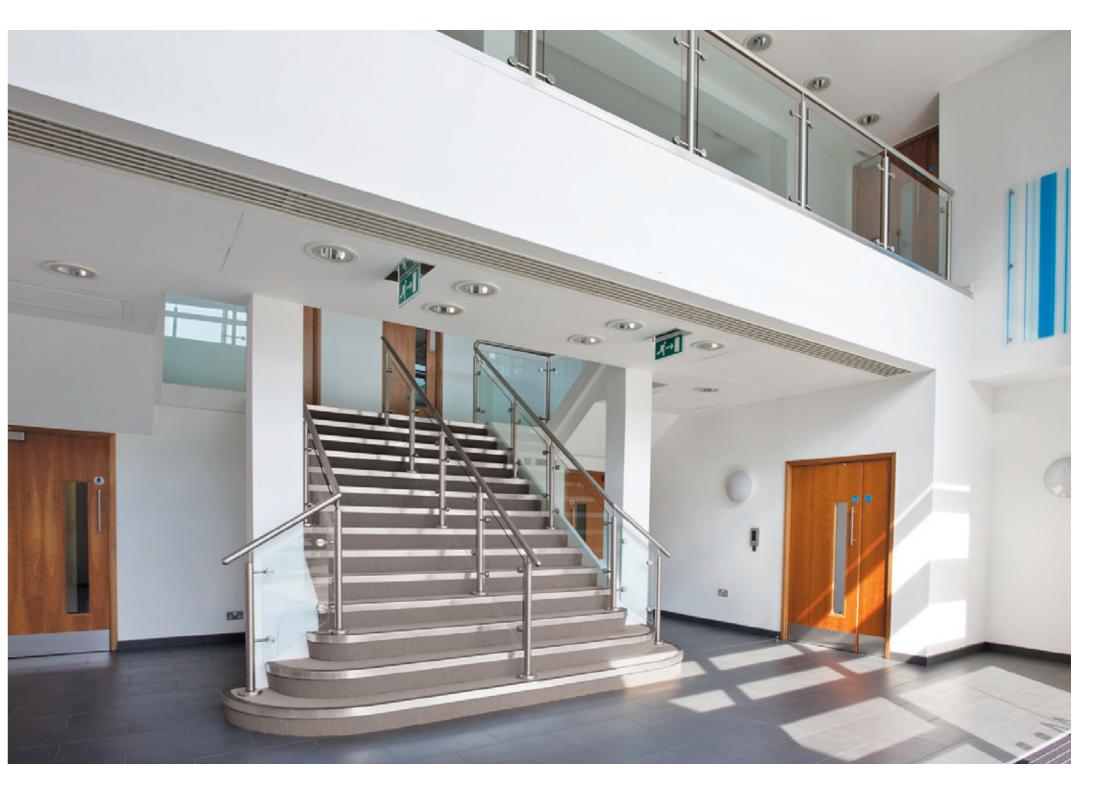

# HIGH SPECIFICATION

#### **Building Specification**

- New VRF comfort cooling and heating
- New raised access floors (100mm clear void)
- New mineral fibre suspended ceilings with LG7 compliant lighting
- Double height fully glazed reception areas
- New WC's male, female and disabled
- New cladding to external elevations
- Video door entry system

#### Amenities

- 24 hour on-site security and CCTV cameras
- Parking ratio of 1:307 SQ FT
- Café with external seating area
- New landscaping
- David Lloyd Fitness Centre and Tesco Extra in close proximity