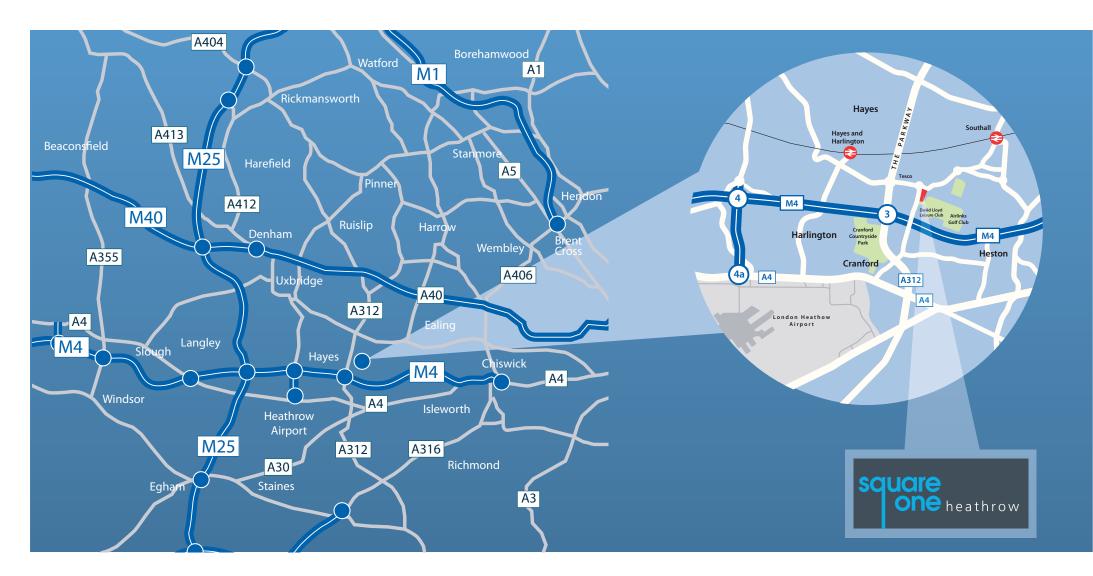

## HIGHLY ACCESSIBLE

#### Road

- M4 Junction 3 Less than a mile
- M4 Junction 4 London Heathrow 3 miles
- M25/M4 intersection 4.5 miles
- A40 4 miles
- M3 Junction 1 10 miles
- M1 Junction 1 (Brent Cross) 14 miles

#### Rail (Hayes and Harlington)

- London Paddington 16 minutes
- Heathrow Connect 6 minutes

#### Air

- London Heathrow 4 miles
- RAF Northholt (private charter flights) 5 miles