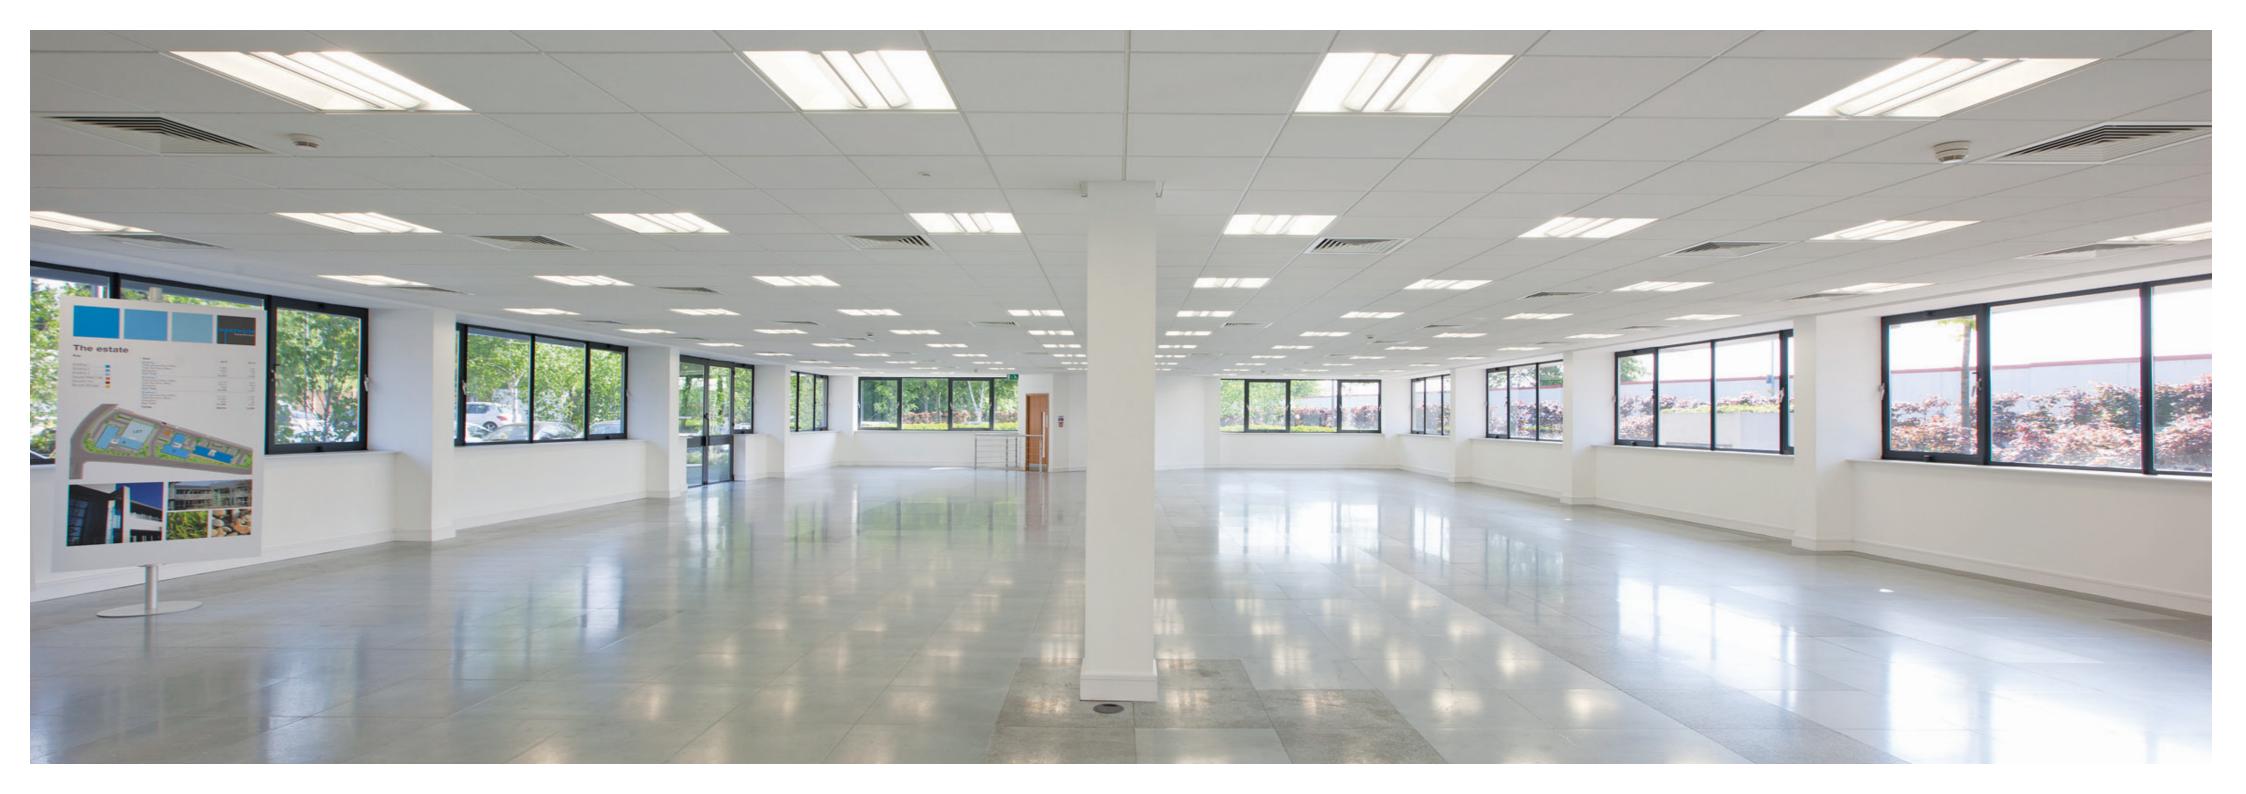

# HIGH SPECIFICATION

#### **Building Specification**

- New VRF comfort cooling and heating
- New raised access floors (100mm clear void)
- New mineral fibre suspended ceilings with LG7 compliant lighting
- Double height fully glazed reception areas
- New WC's male, female and disabled
- New cladding to external elevations
- Video door entry system