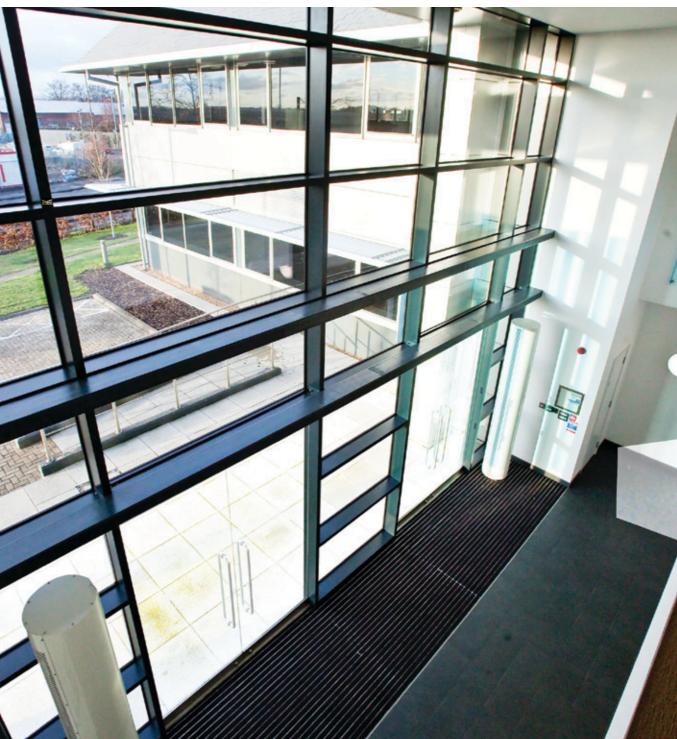

# HIGH SPECIFICATION

#### **Building Specification**

- New VRF comfort cooling and heating
- New raised access floors (100mm clear void)
- New mineral fibre suspended ceilings with LG7 compliant lighting
- Double height fully glazed reception areas
- New WC's male, female and disabled
- New cladding to external elevations
- Video door entry system