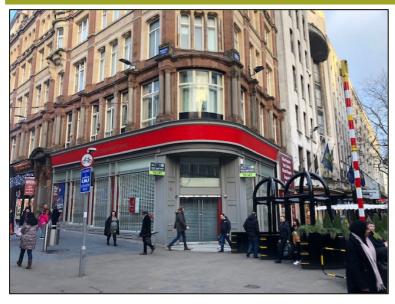

The property occupies a prime trading position at the junction of New Street and Corporation Street. Nearby occupiers include **Apple**, **Lloyds TSB**, **HSBC**, **Urban Outfitters** and **Santander** amongst various other national retailers, as well as being a short walk from the worlds largest **Primark** and **H&M's** flagship store. The unit also benefits from additional footfall being generated by the adjacent tram links on Corporation Street and being within a short distance to New Street train station Grand Central Shopping Centre and the Bullring Shopping Centre.

#### **DESCRIPTION**

The property comprises the ground and basement floors of a prominent 6 storey building of traditional brick construction. The ground floor benefits from an attractive glazed return display frontage and offers mainly open plan trading space. The lower floor offers potential trading space formally used as staff facilities.