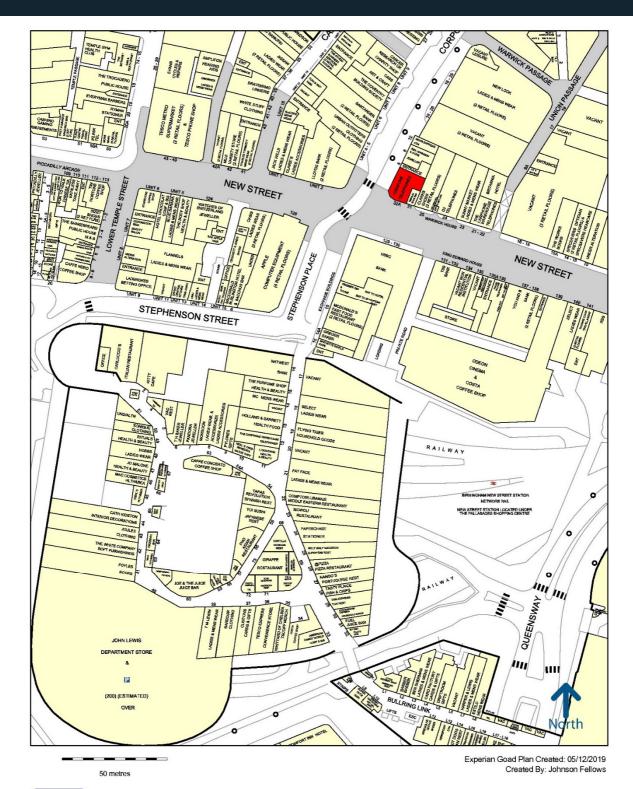

The property occupies a prime trading position at the junction of New Street and Corporation Street. Nearby occupiers include **Apple**, **Lloyds TSB**, **HSBC**, **Urban Outfitters** and **Santander** amongst various other national retailers, as well as being a short walk from the worlds largest **Primark** and **H&M's** flagship store. The unit also benefits from additional footfall being generated by the adjacent tram links on Corporation Street and being within a short distance to New Street train station Grand Central Shopping Centre and the Bullring Shopping Centre.

# JOHNSON FELLOWS

CHARTERED SURVEYORS

Map data

Copyright and confidentiality Experian, 2019. © Crown copyright and database rights 2019. OS 100019885

For more information on our products and services: www.experian.co.uk/goad | goad.sales@uk.experian.com | 0845 601 6011