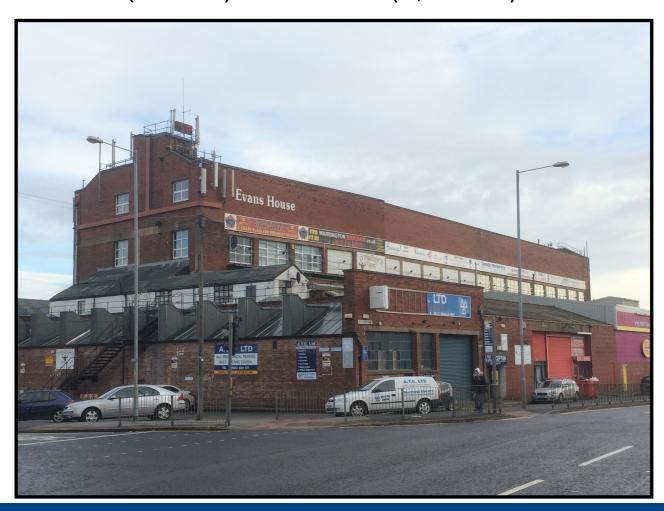

# EVANS HOUSE, NORMAN STREET, WARRINGTON, WA2 7HW

- Flexible Terms
- Variety of Spaces Available
- Lift Access to All Floors

#### Location

Evans House is situated on Norman Street just off Orford Lane close to its junction with the A49 Lythgoes Lane approximately  $\frac{1}{2}$  mile to the north of Warrington Town Centre where neighbouring properties are predominately industrial in character.

### **Description**

Evans House is a substantial four storey commercial building and is home to a variety of businesses. Accommodation is available to leisure activities, fitness, children's entertainment or low cost storage / workshop facility.