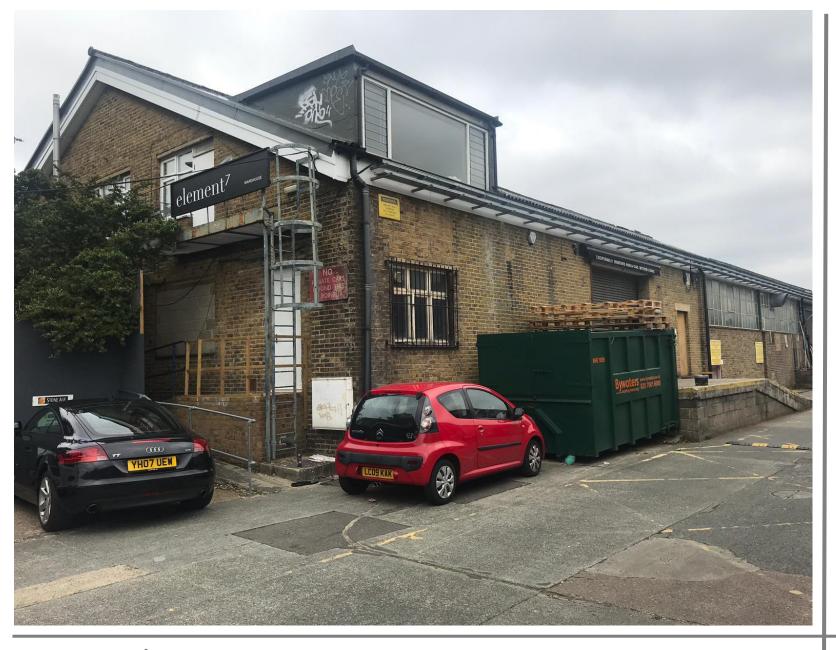

#### Location

Parsons Green Depot is located off Parsons Green Lane, adjacent to the London Underground District Line and is within a few minutes-walk of Parsons Green Station.

The total site is approximately 1.38 hectares and follows the southern boundary of the District Line from Parsons Green Lane to Barclay Road. The site previously supported the operation of the District Line when it opened in 1880 and is currently occupied by a diverse mix of small businesses. Access to the site is via the estate road.

## Description

The property comprises of an end of terrace studio / office space of steel truss construction with brick elevations. Internally the unit has good levels of natural light whilst also benefitting from the following amenities: