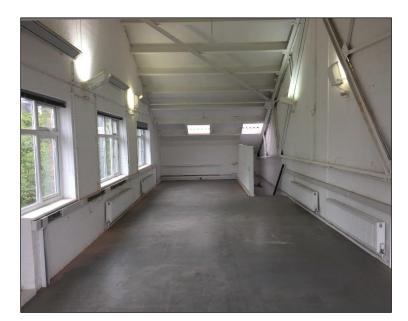

## Description

The property comprises of an end of terrace studio / office space of steel truss construction with brick elevations. Internally the unit has good levels of natural light whilst also benefitting from the following amenities:

- Kitchenette
- WC block & shower facilities
- Main services
- Concrete floor