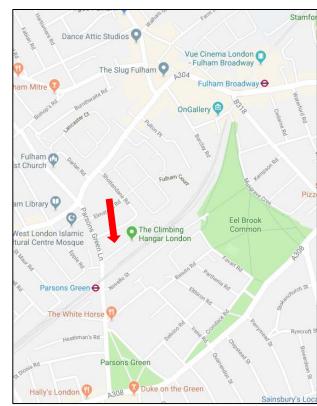

#### Location

Parsons Green Depot is located off Parsons Green Lane, adjacent to the London Underground District Line and is within a few minutes-walk of Parsons Green Station.

The total site is approximately 1.38 hectares and follows the southern boundary of the District Line from Parsons Green Lane to Barclay Road. The site previously supported the operation of the District Line when it opened in 1880 and is currently occupied by a diverse mix of small businesses. Access to the site is via the estate road.