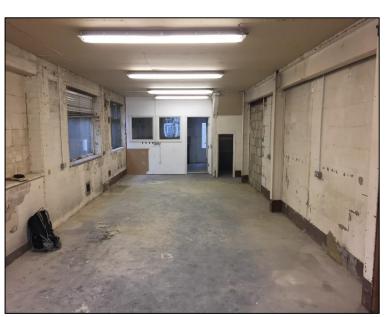

## Description

The property comprises of an end of terrace studio / office space of steel truss construction with brick elevations. Internally the unit has good levels of natural light whilst also benefitting from the following amenities:

- Kitchenette
- WC block & shower facilities
- Main services
- Concrete floor