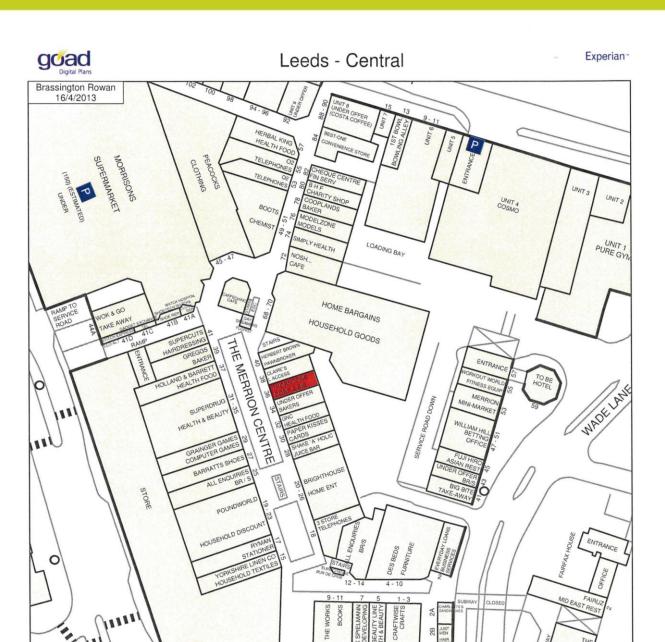

#### **LOCATION**

The Merrion Centre provides 800,000 sq.ft of retail, leisure and office accommodation and is anchored by Morrisons (49,000 sq.ft), Home Bargains, Peacocks, Superdrug and 1,100 car spaces.

The prominently positioned unit is situated on Central Mall adjoining **Claire's Accessories**.