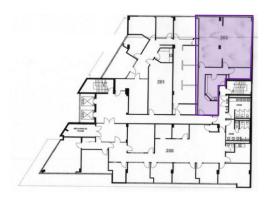

# 2911 PONCE DE LEON BLVD

FLOOR PLAN BOOK

SUITE 402-7,229 RSF

- Full floor available
- Building signage available
- Terrace access
- Excellent views of Coral Gables
- Atrium and skylight for a bright airy space