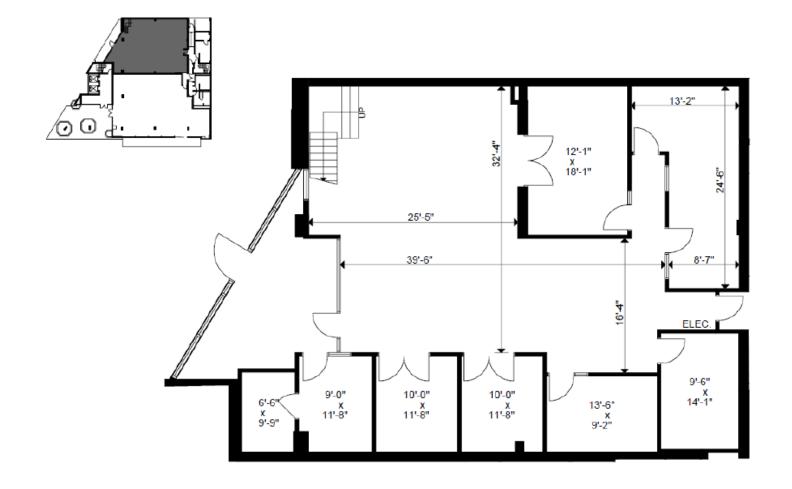

#### SUITE 402-665 RSF

- Corner space
- Open Plan
- Great light and view of Coral Gables