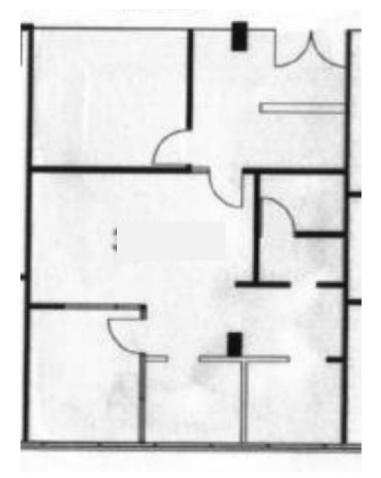

## SUITE 302- 1,385 RSF

- Renovated suite ready for occupancy
- Efficient layout
- Large double door entrance

SUITE 203- 1,730 RSF

- Renovated suite ready for occupancy
- Efficient layout
- Large double door entrance