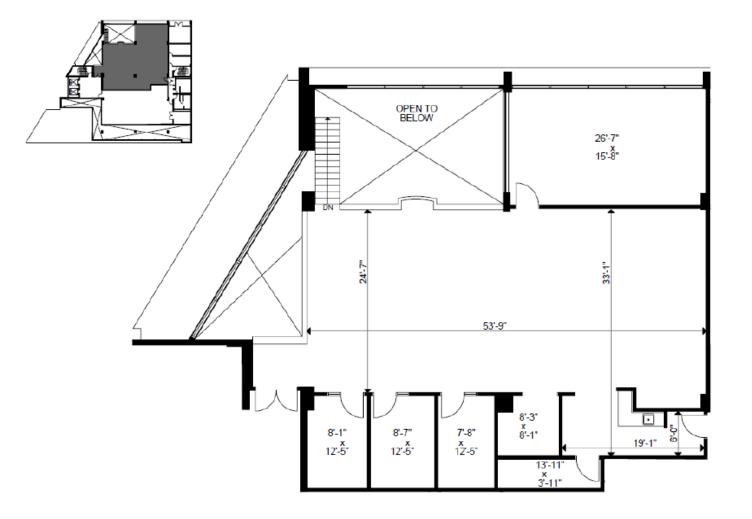

# 2911 PONCE DE LEON BLVD

FLOOR PLAN BOOK

SUITE 402-7,229 RSF

- Full floor available
- Building signage available
- Terrace access
- Excellent views of Coral Gables
- Atrium and skylight for a bright airy space