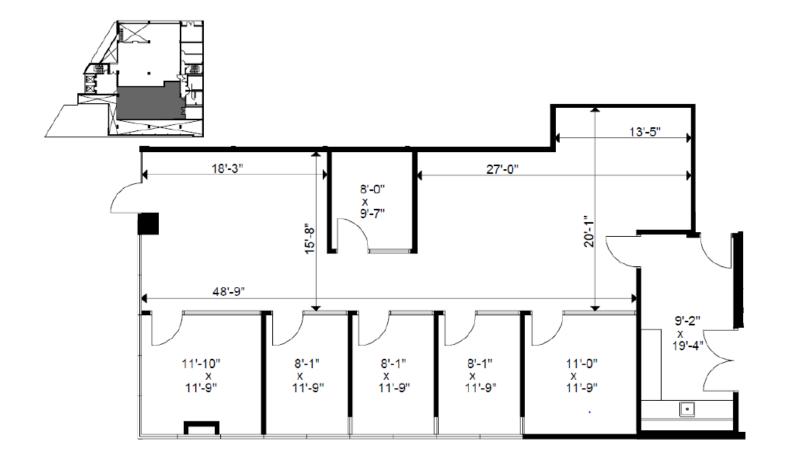

#### SUITE 402-665 RSF

- Corner space
- Open Plan
- Great light and view of Coral Gables