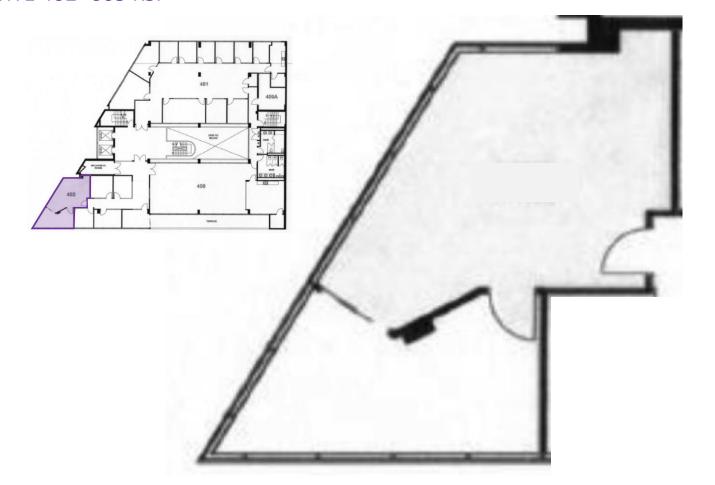

#### SUITE 402-665 RSF

- Corner space
- Open Plan
- Great light and view of Coral Gables