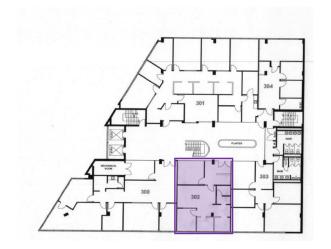

## SUITE 302- 1,385 RSF

- Renovated suite ready for occupancy
- Efficient layout
- Large double door entrance

SUITE 203- 1,730 RSF

- Renovated suite ready for occupancy
- Efficient layout
- Large double door entrance