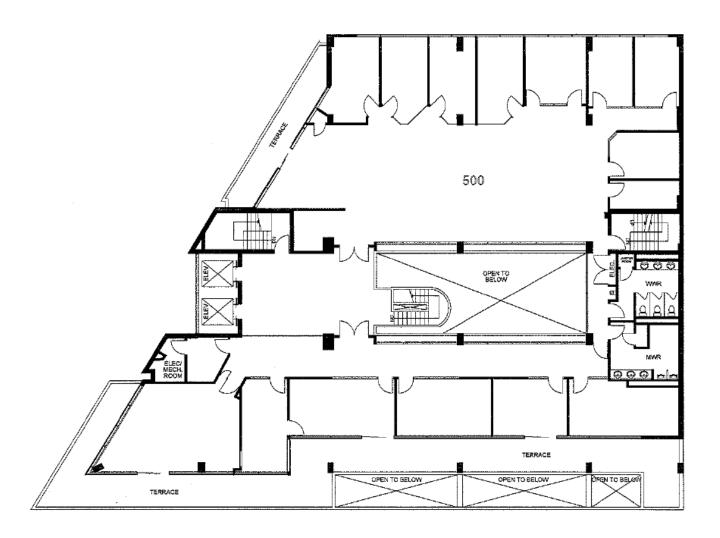

# 2911 PONCE DE LEON BLVD

FLOOR PLAN BOOK

SUITE 402-7,229 RSF

- Full floor available
- Building signage available
- Terrace access
- Excellent views of Coral Gables
- Atrium and skylight for a bright airy space