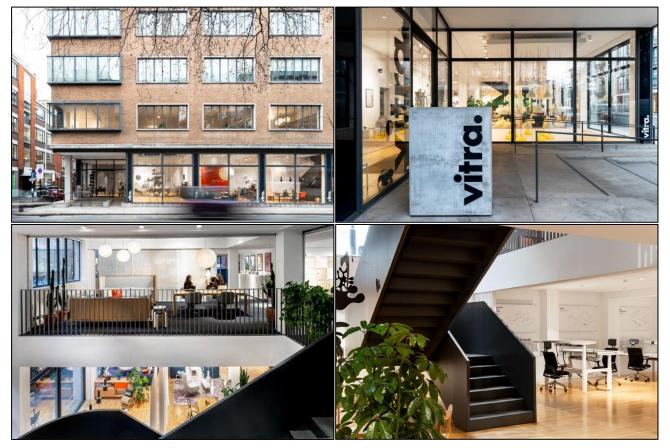

# 18-30 Clerkenwell Road, London EC1M 5PG

#### DESCRIPTION

Available for the first time in twenty years, having been home to Vitra.

Opportunity to occupy a unique and famous Clerkenwell space.

Self-contained with a large feature staircase, spaces with double height and flooded with daylight.

A space to truly express creativity.