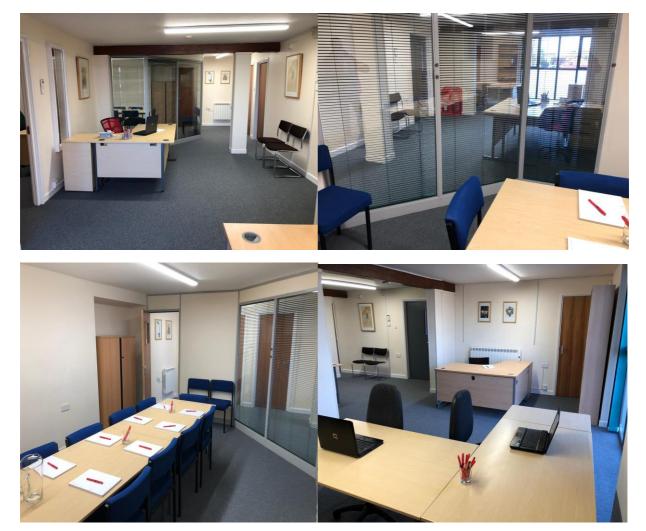

The premises comprise of a refurbished, bright Ground Floor suite extending to 860 sq ft (79.9sqm) with a large window offering plentiful light, with a Westerly aspect facing the car park. This has been recently refurbished and offers new carpets, lighting, Kitchen and 2 Wc's.

The space is divided into a General office, Private Manager's Office, large Meeting / Board Room, newly refurbished Kitchen, 2 WC's and a Store. Heating is by way of modern electric wall mounted heaters.