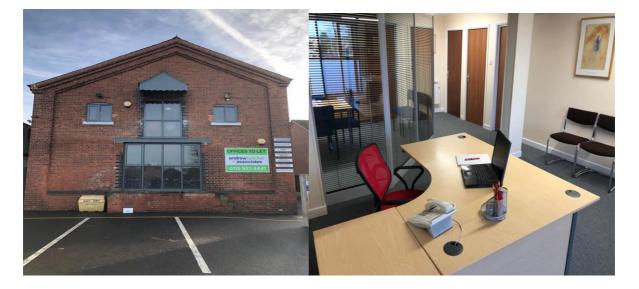

### **LOCATION & DESCRIPTION**

The property is situated at the end of Station Street, adjacent to the Railway Station and the Post Office sorting office. It is a short walk from the Market Square, along either Station Street or Moor Lane, with a large secure car park with barrier access and CCTV.

The premises comprise of a refurbished, bright Ground Floor suite extending to 860 sq ft (79.9sqm) with a large window offering plentiful light, with a Westerly aspect facing the car park. This has been recently refurbished and offers new carpets, lighting, Kitchen and 2 Wc's.

The space is divided into a General office, Private Manager's Office, large Meeting / Board Room, newly refurbished Kitchen, 2 WC's and a Store. Heating is by way of modern electric wall mounted heaters.

There are 3 parking spaces in the car park adjacent, accessed off Moor Lane.