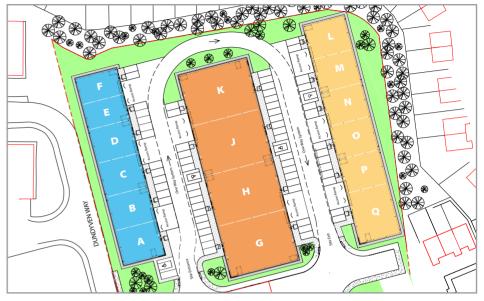

#### **ACCOMMODATION**

Approximate gross internal areas, calculated in accordance with The RICS Code of Measuring Practice (6th Edition) are detailed in the schedule of accommodation opposite, which should be read in conjunction with the indicative site plan below.

#### **AVAILABLE SPACE**

|         | Unit | Sq M                    | Sq Ft |
|---------|------|-------------------------|-------|
| Block 1 | А    | MAGDALANE               |       |
| Block 1 | В    | MAGDALANE               |       |
| Block 1 | С    | SECURE DELIVERY SERVICE |       |
| Block 1 | D    | 137                     | 1,478 |
| Block 1 | E    | NETWORK RAIL            |       |
| Block 1 | F    | EUROTECH                |       |
|         |      |                         |       |
| Block 2 | G    | KING COMMUNICATION      |       |
| Block 2 | Н    | ERIC WRIGHT WATER PLC   |       |
| Block 2 | J    | 461                     | 4,957 |
| Block 2 | K    | HEALTHCARE AT HOME      |       |
|         |      |                         |       |
| Block 3 | L    | ALS ENVIRONMENTAL       |       |
|         | M    | 183                     | 1,965 |
|         | N    | BEST PUMPS              |       |
| Block 3 | 0    | UNDER OFFER             |       |
| Block 3 | P    | BETTER THAN GRASS       |       |
| Block 3 | Q    | THOMAS SCOTT SEATING    |       |