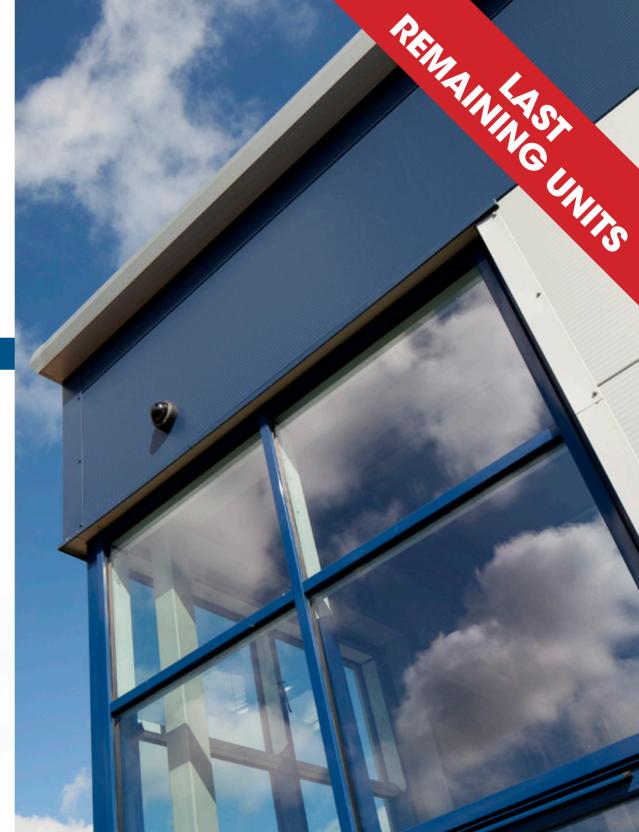

#### **DESCRIPTION**

The development provides a total of 43,381 sq ft of new build industrial/warehouse accommodation within 3 separate blocks, allowing the capability to provide units from 1,470 sq ft to 5,000 sq ft. Furthermore, it is possible to combine units within each block, catering for a range of requirements.

Each unit has a minimum eaves height of 4.5 metres with electrically operated roller shutter door access and 3 phase supply. There are double glazed windows to the front to accommodate office fit out.