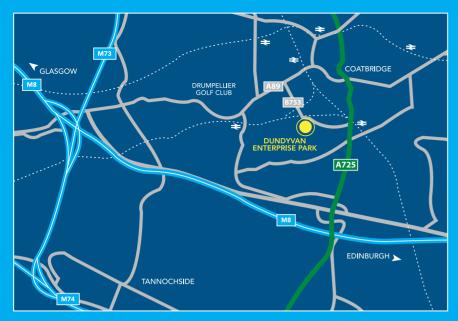

#### LOCATION

Dundyvan Enterprise Park lies to the south west of Coatbridge Town Centre and can be accessed via Dundyvan Road (B753), from Bank Street (A89) or Coatbank Street (A725), both of which link directly to the M8 Motorway. Coatbridge is a transport hub from which all major destinations in Scotland can be reached. It lies within the Central Belt, just 11 miles to the east of Glasgow and 38 miles to the west of Edinburgh. The A725 dual carriageway links the town with the M8 (Junction 8) and the M74 (Junction 5), which in turn allows easy access to the M73.

The town is also very well served by public transport, with regular train and bus routes passing through the town. Both Glasgow and Edinburgh Airports are also within 45 minutes drive. Nearby occupiers include Wernick Hire Ltd, Video Watchmen Systems Ltd and GME Springs.