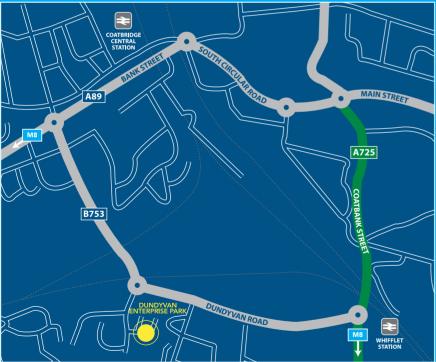

#### LOCATION

Dundyvan Enterprise Park lies to the south west of Coatbridge Town Centre and can be accessed via Dundyvan Road (B753), from Bank Street (A89) or Coatbank Street (A725), both of which link directly to the M8 Motorway. Coatbridge is a transport hub from which all major destinations in Scotland can be reached. It lies within the Central Belt, just 11 miles to the east of Glasgow and 38 miles to the west of Edinburgh. The A725 dual carriageway links the town with the M8 (Junction 8) and the M74 (Junction 5), which in turn allows easy access to the M73.

The town is also very well served by public transport, with regular train and bus routes passing through the town. Both Glasgow and Edinburgh Airports are also within 45 minutes drive. Nearby occupiers include Wernick Hire Ltd, Video Watchmen Systems Ltd and GME Springs.