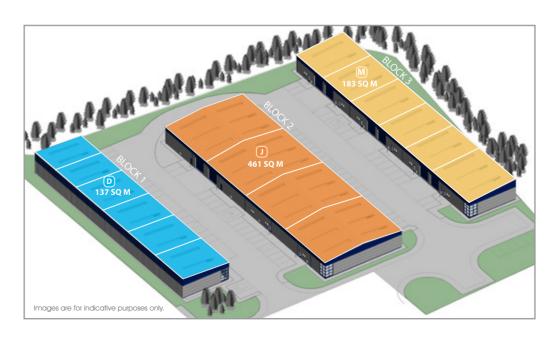

#### **DESCRIPTION**

The development provides a total of 43,381 sq ft of new build industrial/warehouse accommodation within 3 separate blocks, allowing the capability to provide units from 1,470 sq ft to 5,000 sq ft. Furthermore, it is possible to combine units within each block, catering for a range of requirements.

#### **ACCOMMODATION**

Approximate gross internal areas, calculated in accordance with The RICS Code of Measuring Practice (6th Edition) are detailed in the schedule of accommodation opposite, which should be read in conjunction with the indicative site plan below.

#### **AVAILABLE SPACE**

|         | Unit | Sq M                    | Sq Ft |
|---------|------|-------------------------|-------|
| Block 1 | А    | MAGDALANE               |       |
| Block 1 | В    | MAGDALANE               |       |
| Block 1 | С    | SECURE DELIVERY SERVICE |       |
| Block 1 | D    | 137                     | 1,478 |
| Block 1 | E    | NETWORK RAIL            |       |
| Block 1 | F    | EUROTECH                |       |
|         |      |                         |       |
| Block 2 | G    | KING COMMUNICATION      |       |
| Block 2 | Н    | ERIC WRIGHT WATER PLC   |       |
| Block 2 | J    | 461                     | 4,957 |
| Block 2 | K    | HEALTHCARE AT HOME      |       |
|         |      |                         |       |
| Block 3 | L    | ALS ENVIRONMENTAL       |       |
|         | M    | 183                     | 1,965 |
|         | N    | BEST PUMPS              |       |
| Block 3 | 0    | UNDER OFFER             |       |
| Block 3 | P    | BETTER THAN GRASS       |       |
| Block 3 | Q    | THOMAS SCOTT SEATING    |       |