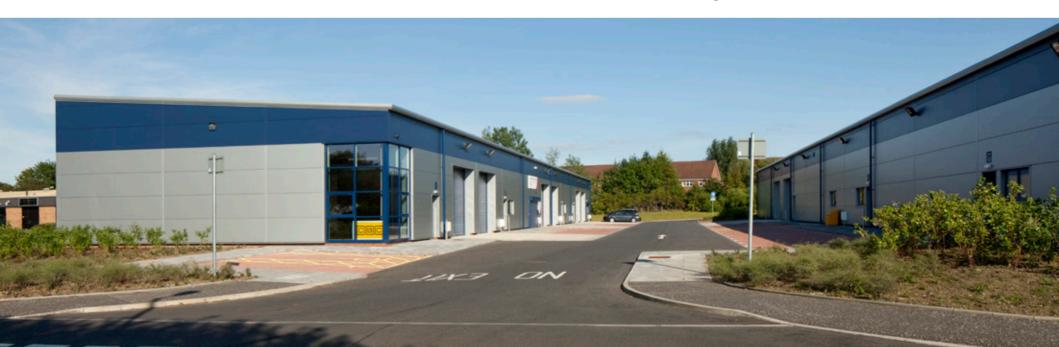

#### **DESCRIPTION**

The development provides a total of 43,381 sq ft of new build industrial/warehouse accommodation within 3 separate blocks, allowing the capability to provide units from 1,470 sq ft to 5,000 sq ft. Furthermore, it is possible to combine units within each block, catering for a range of requirements.

The development is available for immediate occupation.