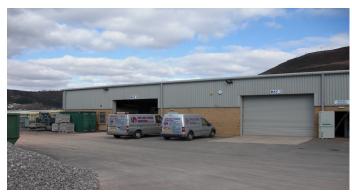

## From 1,006.1 Sq m (10,830 Sq ft)

The asset comprises a large building that has been sub-divided into four units, providing a level of flexibility. The property is located in Tonypandy, which is on the A4058 which links to the A470 which provides a link to the M4 motorway.

 Building is of steel frame construction, elevations and roofs are of metal profiled cladding.