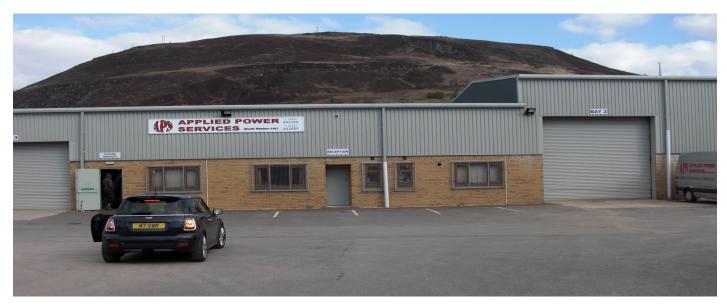

## From 1,006.1 Sq m (10,830 Sq ft)

The asset comprises a large building that has been sub-divided into four units, providing a level of flexibility. The property is located in Tonypandy, which is on the A4058 which links to the A470 which provides a link to the M4 motorway.

 Building is of steel frame construction, elevations and roofs are of metal profiled cladding.