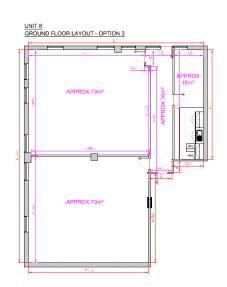

# TO LET

Suites Available from 785 – 1,743 Sq Ft £20.00 All Inclusive Rental Per Sq Ft

| Building No.           | Floor  | Sq Ft | Sq M   | All Inclusive Rent Per Annum | EPC Rating       |
|------------------------|--------|-------|--------|------------------------------|------------------|
| Building 5<br>Option 2 | Ground | 350   | ROFFER | £7,000.00                    | -<br>D - 99<br>- |
|                        |        | 463   | 43.01  | £9,260.00                    |                  |
|                        | First  | 1,322 | 122.81 | £26,440.00                   |                  |
| Building 8<br>Option 2 | Ground | 785   | 72.93  | £15,700.00                   | D - 79           |
|                        |        | 785   | 72.93  | £15,700.00                   |                  |
|                        | First  | 1,743 | 161.93 | £34,860.00                   |                  |
| Building 8<br>Option 3 | Ground | 785   | 72.93  | £15,700.00                   |                  |
|                        |        | 785   | 72.93  | £15,700.00                   |                  |
|                        | First  | 550   | 51.10  | £11,000.00                   |                  |
|                        |        | 882   | 82.65  | £17,640.00                   |                  |

# **ACCOMODATION**

Areas measured in accordance with plans produced by Streamline Office Services. The Suites are to be measured in accordance with International Property Measurement Standards upon fit-out of the suites accordingly.