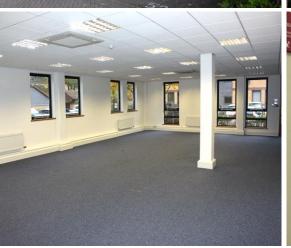

### DESCRIPTION

The modern office buildings provide serviced, self-contained ground and first floor office suites, which benefit from air conditioning, shared communal kitchens and separate male and female/disabled WCs. The suites are open plan and provide ample space, where a wide variety of uses are considered by the landlords under the new Class E use classification for each premises.

The buildings also benefit from substantial car parking facilities.

The Suites are available separately, in combination and are also available in whole or part; on a floor-by-floor basis. Please refer to the table above or discuss with the agents for further information.