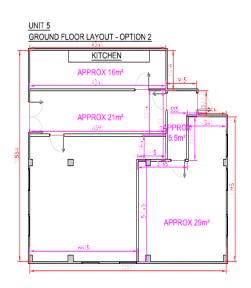

# TO LET

Suites Available from 785 – 1,743 Sq Ft £20.00 All Inclusive Rental Per Sq Ft

| Building No.           | Floor  | Sq Ft | Sq M   | All Inclusive Rent Per Annum | EPC Rating       |
|------------------------|--------|-------|--------|------------------------------|------------------|
| Building 5<br>Option 2 | Ground | 350   | ROFFER | £7,000.00                    | -<br>D - 99<br>- |
|                        |        | 463   | 43.01  | £9,260.00                    |                  |
|                        | First  | 1,322 | 122.81 | £26,440.00                   |                  |
| Building 8<br>Option 2 | Ground | 785   | 72.93  | £15,700.00                   | D - 79           |
|                        |        | 785   | 72.93  | £15,700.00                   |                  |
|                        | First  | 1,743 | 161.93 | £34,860.00                   |                  |
| Building 8<br>Option 3 | Ground | 785   | 72.93  | £15,700.00                   |                  |
|                        |        | 785   | 72.93  | £15,700.00                   |                  |
|                        | First  | 550   | 51.10  | £11,000.00                   |                  |
|                        |        | 882   | 82.65  | £17,640.00                   |                  |

# **ACCOMODATION**

Areas measured in accordance with plans produced by Streamline Office Services. The Suites are to be measured in accordance with International Property Measurement Standards upon fit-out of the suites accordingly.