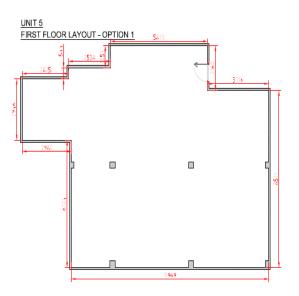

# TO LET

Suites Available from 785 – 1,743 Sq Ft £20.00 All Inclusive Rental Per Sq Ft

| Building No.           | Floor  | Sq Ft | Sq M   | All Inclusive Rent Per Annum | EPC Rating       |
|------------------------|--------|-------|--------|------------------------------|------------------|
| Building 5<br>Option 2 | Ground | 350   | ROFFER | £7,000.00                    | -<br>D - 99<br>- |
|                        |        | 463   | 43.01  | £9,260.00                    |                  |
|                        | First  | 1,322 | 122.81 | £26,440.00                   |                  |
| Building 8<br>Option 2 | Ground | 785   | 72.93  | £15,700.00                   | D - 79           |
|                        |        | 785   | 72.93  | £15,700.00                   |                  |
|                        | First  | 1,743 | 161.93 | £34,860.00                   |                  |
| Building 8<br>Option 3 | Ground | 785   | 72.93  | £15,700.00                   |                  |
|                        |        | 785   | 72.93  | £15,700.00                   |                  |
|                        | First  | 550   | 51.10  | £11,000.00                   |                  |
|                        |        | 882   | 82.65  | £17,640.00                   |                  |

# **ACCOMODATION**

Areas measured in accordance with plans produced by Streamline Office Services. The Suites are to be measured in accordance with International Property Measurement Standards upon fit-out of the suites accordingly.