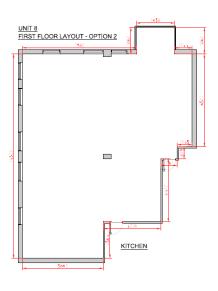

# TO LET

Suites Available from 785 – 1,743 Sq Ft £20.00 All Inclusive Rental Per Sq Ft

| Building No.           | Floor  | Sq Ft | Sq M   | All Inclusive Rent Per Annum | EPC Rating       |
|------------------------|--------|-------|--------|------------------------------|------------------|
| Building 5<br>Option 2 | Ground | 350   | ROFFER | £7,000.00                    | -<br>D - 99<br>- |
|                        |        | 463   | 43.01  | £9,260.00                    |                  |
|                        | First  | 1,322 | 122.81 | £26,440.00                   |                  |
| Building 8<br>Option 2 | Ground | 785   | 72.93  | £15,700.00                   | D - 79           |
|                        |        | 785   | 72.93  | £15,700.00                   |                  |
|                        | First  | 1,743 | 161.93 | £34,860.00                   |                  |
| Building 8<br>Option 3 | Ground | 785   | 72.93  | £15,700.00                   |                  |
|                        |        | 785   | 72.93  | £15,700.00                   |                  |
|                        | First  | 550   | 51.10  | £11,000.00                   |                  |
|                        |        | 882   | 82.65  | £17,640.00                   |                  |

# **ACCOMODATION**

Areas measured in accordance with plans produced by Streamline Office Services. The Suites are to be measured in accordance with International Property Measurement Standards upon fit-out of the suites accordingly.