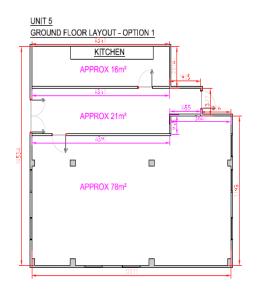

# TO LET

Suites Available from 785 – 1,743 Sq Ft £20.00 All Inclusive Rental Per Sq Ft

| Building No.           | Floor  | Sq Ft | Sq M   | All Inclusive Rent Per Annum | EPC Rating       |
|------------------------|--------|-------|--------|------------------------------|------------------|
| Building 5<br>Option 2 | Ground | 350   | ROFFER | £7,000.00                    | -<br>D - 99<br>- |
|                        |        | 463   | 43.01  | £9,260.00                    |                  |
|                        | First  | 1,322 | 122.81 | £26,440.00                   |                  |
| Building 8<br>Option 2 | Ground | 785   | 72.93  | £15,700.00                   | D - 79           |
|                        |        | 785   | 72.93  | £15,700.00                   |                  |
|                        | First  | 1,743 | 161.93 | £34,860.00                   |                  |
| Building 8<br>Option 3 | Ground | 785   | 72.93  | £15,700.00                   |                  |
|                        |        | 785   | 72.93  | £15,700.00                   |                  |
|                        | First  | 550   | 51.10  | £11,000.00                   |                  |
|                        |        | 882   | 82.65  | £17,640.00                   |                  |

# **ACCOMODATION**

Areas measured in accordance with plans produced by Streamline Office Services. The Suites are to be measured in accordance with International Property Measurement Standards upon fit-out of the suites accordingly.