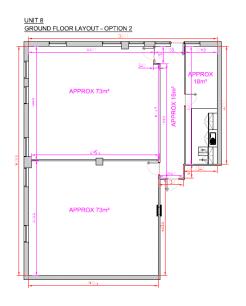

# TO LET

Suites Available from 785 – 1,743 Sq Ft £20.00 All Inclusive Rental Per Sq Ft

| Building No.           | Floor  | Sq Ft | Sq M   | All Inclusive Rent Per Annum | EPC Rating       |
|------------------------|--------|-------|--------|------------------------------|------------------|
| Building 5<br>Option 2 | Ground | 350   | ROFFER | £7,000.00                    | -<br>D - 99<br>- |
|                        |        | 463   | 43.01  | £9,260.00                    |                  |
|                        | First  | 1,322 | 122.81 | £26,440.00                   |                  |
| Building 8<br>Option 2 | Ground | 785   | 72.93  | £15,700.00                   | D - 79           |
|                        |        | 785   | 72.93  | £15,700.00                   |                  |
|                        | First  | 1,743 | 161.93 | £34,860.00                   |                  |
| Building 8<br>Option 3 | Ground | 785   | 72.93  | £15,700.00                   |                  |
|                        |        | 785   | 72.93  | £15,700.00                   |                  |
|                        | First  | 550   | 51.10  | £11,000.00                   |                  |
|                        |        | 882   | 82.65  | £17,640.00                   |                  |

# **ACCOMODATION**

Areas measured in accordance with plans produced by Streamline Office Services. The Suites are to be measured in accordance with International Property Measurement Standards upon fit-out of the suites accordingly.