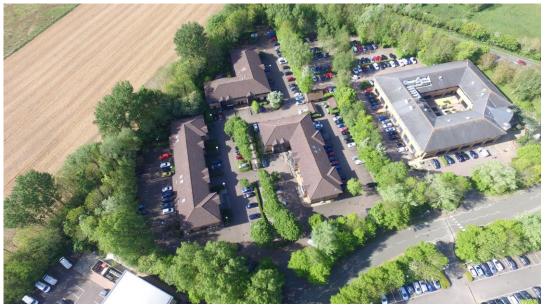

# **LOCATION**

Banbury is the principal commercial and administrative centre of north Oxfordshire, being located at Junction 11 of the M40 motorway (London to Birmingham).

The buildings are located on the popular Banbury Business Park, which is located just three miles south of Banbury on the edge of the attractive village of Adderbury, with excellent access to both Junctions 10 and 11 of the M40 Motorway.

### DESCRIPTION

The modern office buildings provide serviced, self-contained ground and first floor office suites, which benefit from air conditioning, shared communal kitchens and separate male and female/disabled WCs. The suites are open plan and provide ample space, where a wide variety of uses are considered by the landlords under the new Class E use classification for each premises.

The buildings also benefit from substantial car parking facilities.

The Suites are available separately, in combination and are also available in whole or part; on a floor-by-floor basis. Please refer to the table above or discuss with the agents for further information.