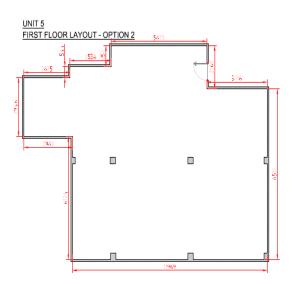

# TO LET

Suites Available from 785 – 1,743 Sq Ft £20.00 All Inclusive Rental Per Sq Ft

| Building No.           | Floor  | Sq Ft | Sq M   | All Inclusive Rent Per Annum | EPC Rating       |
|------------------------|--------|-------|--------|------------------------------|------------------|
| Building 5<br>Option 2 | Ground | 350   | ROFFER | £7,000.00                    | -<br>D - 99<br>- |
|                        |        | 463   | 43.01  | £9,260.00                    |                  |
|                        | First  | 1,322 | 122.81 | £26,440.00                   |                  |
| Building 8<br>Option 2 | Ground | 785   | 72.93  | £15,700.00                   | D - 79           |
|                        |        | 785   | 72.93  | £15,700.00                   |                  |
|                        | First  | 1,743 | 161.93 | £34,860.00                   |                  |
| Building 8<br>Option 3 | Ground | 785   | 72.93  | £15,700.00                   |                  |
|                        |        | 785   | 72.93  | £15,700.00                   |                  |
|                        | First  | 550   | 51.10  | £11,000.00                   |                  |
|                        |        | 882   | 82.65  | £17,640.00                   |                  |

# **ACCOMODATION**

Areas measured in accordance with plans produced by Streamline Office Services. The Suites are to be measured in accordance with International Property Measurement Standards upon fit-out of the suites accordingly.