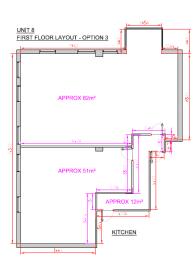

# TO LET

Suites Available from 785 – 1,743 Sq Ft £20.00 All Inclusive Rental Per Sq Ft

| Building No.           | Floor  | Sq Ft | Sq M   | All Inclusive Rent Per Annum | EPC Rating       |
|------------------------|--------|-------|--------|------------------------------|------------------|
| Building 5<br>Option 2 | Ground | 350   | ROFFER | £7,000.00                    | -<br>D - 99<br>- |
|                        |        | 463   | 43.01  | £9,260.00                    |                  |
|                        | First  | 1,322 | 122.81 | £26,440.00                   |                  |
| Building 8<br>Option 2 | Ground | 785   | 72.93  | £15,700.00                   | D - 79           |
|                        |        | 785   | 72.93  | £15,700.00                   |                  |
|                        | First  | 1,743 | 161.93 | £34,860.00                   |                  |
| Building 8<br>Option 3 | Ground | 785   | 72.93  | £15,700.00                   |                  |
|                        |        | 785   | 72.93  | £15,700.00                   |                  |
|                        | First  | 550   | 51.10  | £11,000.00                   |                  |
|                        |        | 882   | 82.65  | £17,640.00                   |                  |

# **ACCOMODATION**

Areas measured in accordance with plans produced by Streamline Office Services. The Suites are to be measured in accordance with International Property Measurement Standards upon fit-out of the suites accordingly.