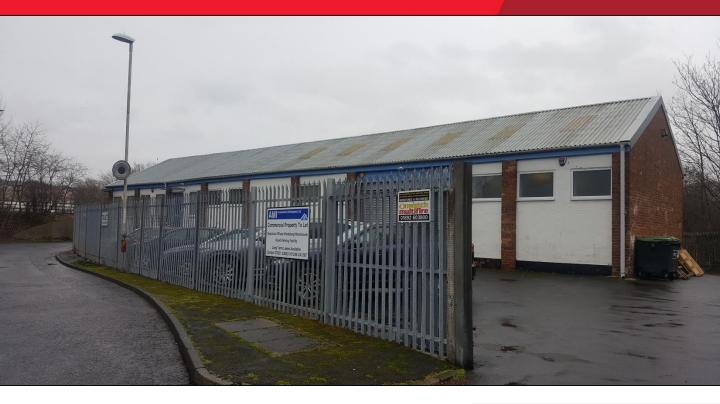

### Description

The property comprises split level single story office and workshop accommodation with brick and block walls under wooden truss, pitched profile metal roof.

Internally the offices are well presented and benefit from heating, strip lighting, lino and carpet floor coverings w.c's and kitchen facilities.

The workshop benefits from concrete floors and strip lighting and is accessed via a roller shutter door which is 3.4m high and 5.15m wide.

Externally car parking is provided and there is as an additional area of land which could be used for further parking or storage.

The site is secured by a palisade fence.