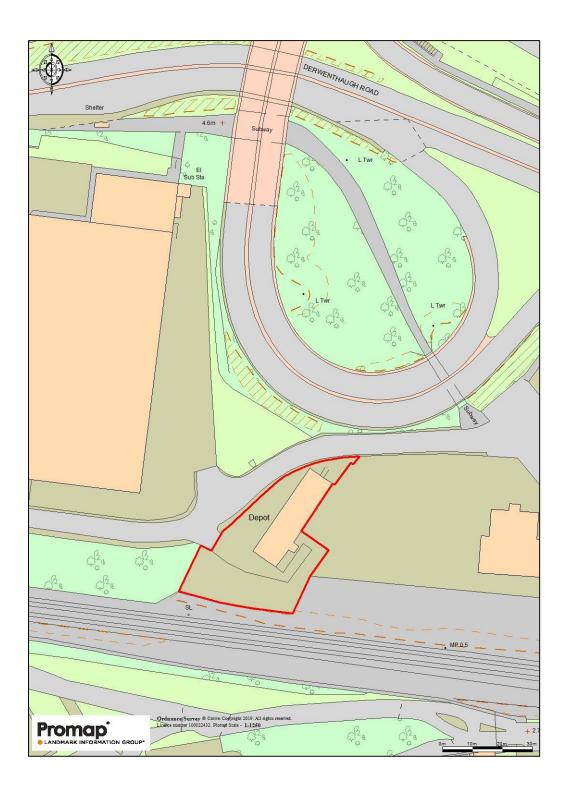

## Location

The property is located on Toll Bridge Road, Blaydon.

The unit benefits from excellent communication links being in close proximity to the A695 Chainbridge Road which in turn provides access to the A1M and regional road network.

The site is secured by a palisade fence.