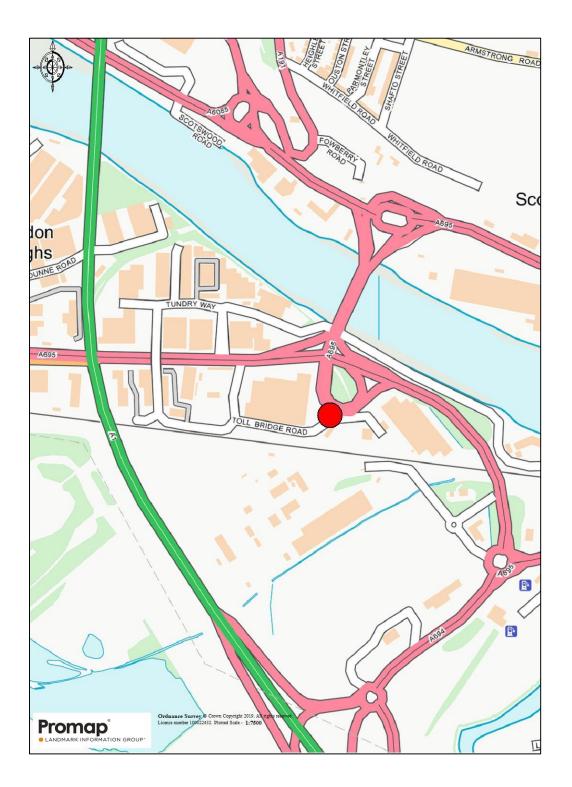

## Location

The property is located on Toll Bridge Road, Blaydon.

The unit benefits from excellent communication links being in close proximity to the A695 Chainbridge Road which in turn provides access to the A1M and regional road network.

Nearby occupiers include Enterprise Commercial Vehicle Rental, TATA Steel and Salters Electricals