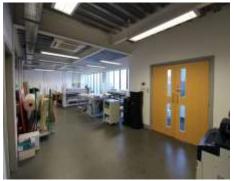

# Description

The property benefits from an extensive glazed frontage to Clement Street being situated within close proximity to Birmingham City Centre and Brindley Place.

Comprising a substantial ground floor space with full height powder coated windows and independent entrance leading into a reception area the space offers a well fitted modern workspace with an industrial feel and benefits from a minimum ceiling height of 9.2ft with exposed steel roof, fluorescent strip lighting, ceiling mounted data trays, CAT 5E data cabling, intercom access and three phase electricity.

The office space is predominantly open plan with a cellular board room and has been retrospectively fitted to a high standard. The area also includes a WC and fitted kitchen.

Externally 1x secure car parking space is included with plentiful car parking available nearby.