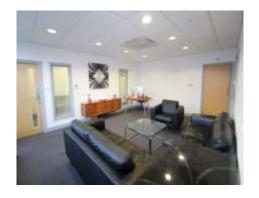

# Description

The property benefits from an extensive glazed frontage to Clement Street being situated within close proximity to Birmingham City Centre and Brindley Place.

Comprising a substantial ground floor space with full height powder coated windows and independent entrance leading into a reception area the space offers a well fitted modern workspace with an industrial feel and benefits from a minimum ceiling height of 9.2ft with exposed steel roof, fluorescent strip lighting, ceiling mounted data trays, CAT 5E data cabling, intercom access and three phase electricity.

The office space is predominantly open plan with a cellular board room and has been retrospectively fitted to a high standard. The area also includes a WC and fitted kitchen.

Externally 1x secure car parking space is included with plentiful car parking available nearby.