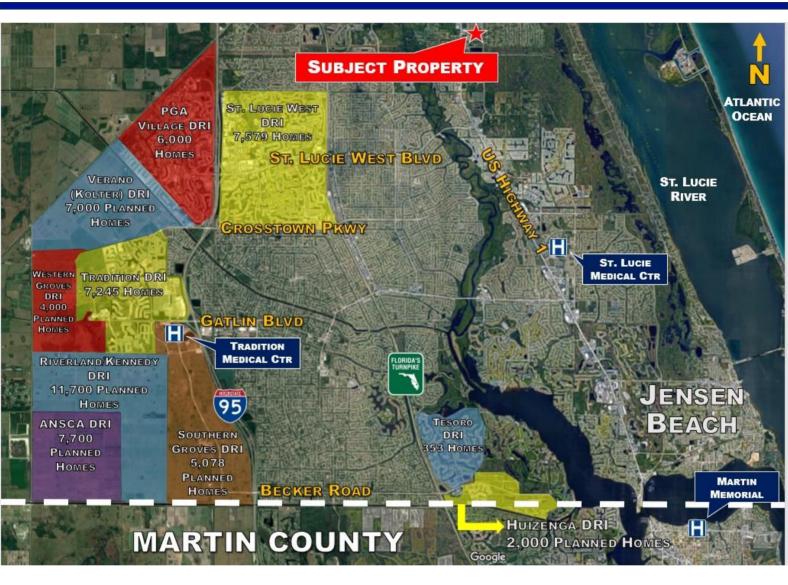

#### **Surrounding Master-Planned Communities**

3710 Buckeye Street • Suite 100 • Palm Beach Gardens • FL • 33410 Thomas R. Gibson, Broker • 561.776.9300 • trg@assetspecialists.com www.AssetSpecialists.com

### **PROPERTY HIGHLIGHTS**

- ±6.53 acres of General Commercial land fronting US Highway 1 in Unincorporated St. Lucie County
- Great mixed-use location surrounded by residential development, car dealerships, self storage, retail and more.
- Situated just a few miles north of the densely populated St. Lucie West and Tradition DRIs
- Easy access to the site via I-95 at Midway Road
- Population of over ±100,000 residents in a 5-mile radius around the property
- PCN: 3403-502-0338-000-5
- Offered at \$400,000.00