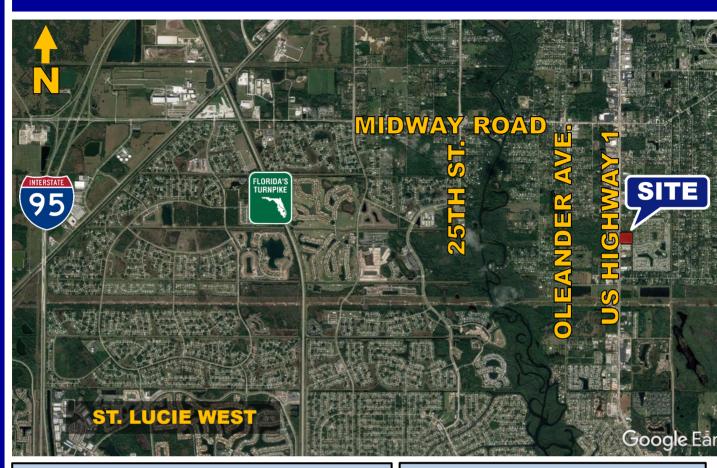

# **AREA MAP**

### **PROPERTY HIGHLIGHTS**

- ±6.53 acres of General Commercial land fronting US Highway 1 in Unincorporated St. Lucie County
- Great mixed-use location surrounded by residential development, car dealerships, self storage, retail and more.
- Situated just a few miles north of the densely populated St. Lucie West and Tradition DRIs
- Easy access to the site via I-95 at Midway Road
- Population of over ±100,000 residents in a 5-mile radius around the property
- PCN: 3403-502-0338-000-5
- Offered at \$400,000.00