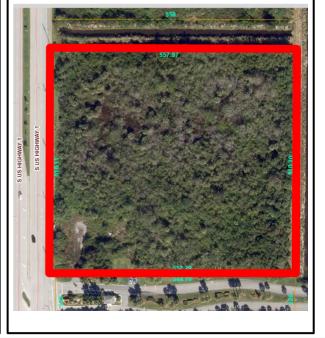

#### PARCEL BOUNDARY MAP

### **PROPERTY HIGHLIGHTS**

- ±6.53 acres of General Commercial land fronting US Highway 1 in Unincorporated St. Lucie County
- Great mixed-use location surrounded by residential development, car dealerships, self storage, retail and more.
- Situated just a few miles north of the densely populated St. Lucie West and Tradition DRIs
- Easy access to the site via I-95 at Midway Road
- Population of over ±100,000 residents in a 5-mile radius around the property
- PCN: 3403-502-0338-000-5
- Offered at \$400,000.00