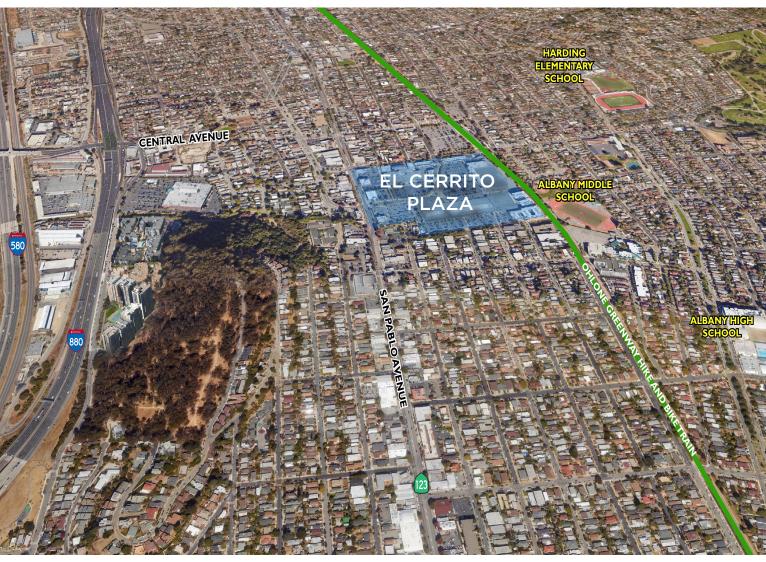

## 497 SAN PABLO AVENUE (EL CERRITO PLAZA SHOPPING CENTER) EL CERRITO, CA

**Asking Rate** 

## **Property Highlights**

- Fully Serviced Office Suites
- Clean and Well Lit
- Elevator Served Building
- 24-Hour Access
- Ample Parking Included
- Professionally Managed Building
- One Block to El Cerrito BART Station
- In the Heart of El Cerrito's Finest Shopping Center
- Walk to Shops and Restaurants
- Weekly Farmer's Market