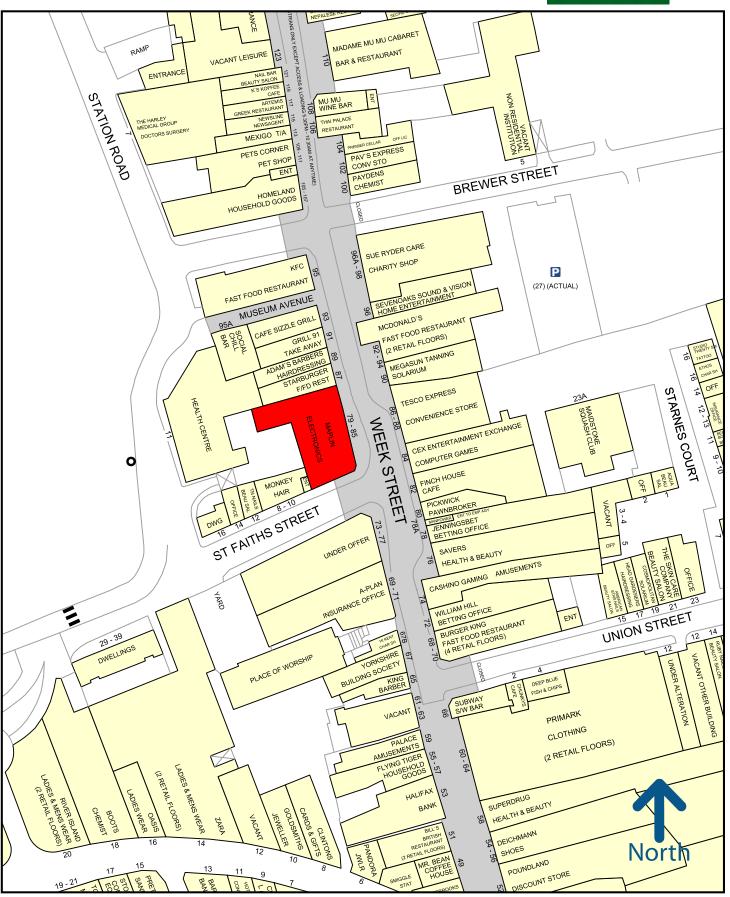

## LOCATION

Located at the corner of Week Street and St Faith Street, the subject property occupies a prominent position opposite **Tesco Metro**. Other notable occupiers in the immediate vicinity include **McDonalds, CEX, Savers** and **Finch House** to name but a few.

Week Street is the town's main pedestrianised shopping area, linking Maidstone East railway station and Kent County Council headquarters with the High Street, Fremlin Walk and the town's main car parks. Fremlin Walk is anchored by **House of Fraser** and includes many occupiers of note including **Zara**, **Pret** and **Superdry**.