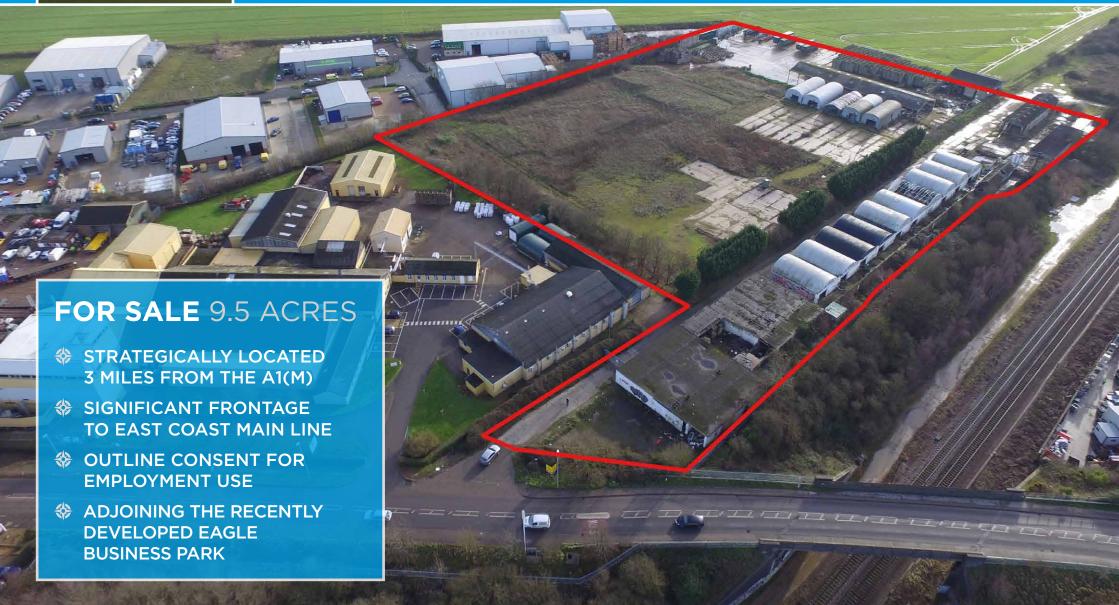

#### **DESCRIPTION**

The site extends to a total of approximately 3.80 hectares (9.5 acres) and is roughly rectangular in shape, with a small "spur" access section linking it to its access off Broadway.

We understand that all mains services are available to the site from Broadway (please note that their location or capacity has not been investigated).

There are a number of buildings on site, having previously been used as a mushroom farm.

## 🍃 PLANNING

We understand that the property is allocated for employment use in the Huntingdonshire Local Plan. An outline planning consent was also granted for industrial / warehouse uses.

Purchasers should however make their own planning enquiries and satisfy themselves as to their proposed use and planning requirements:-