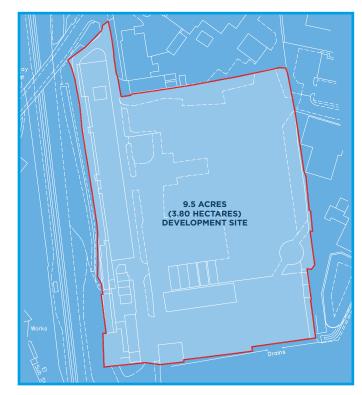

#### **DESCRIPTION**

The site extends to a total of approximately 3.80 hectares (9.5 acres) and is roughly rectangular in shape, with a small "spur" access section linking it to its access off Broadway.