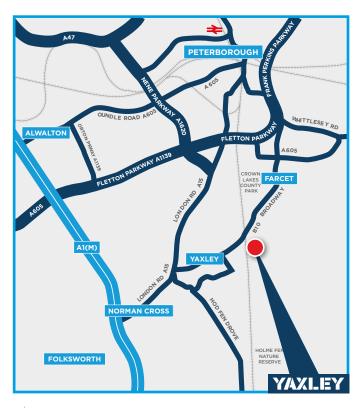

## LOCATION

The site is located 3 miles from Junction 16 of the A1M at Norman Cross with access to the Parkway System around Peterborough being approximately 2 miles to the North-East. The site is serviced by a main bus route with a regular service approximately every 20 minutes. It is adjoining the recently developed Eagle Business Park, a thriving 26 acre (10.41 hectare) modern and mixed-use estate.