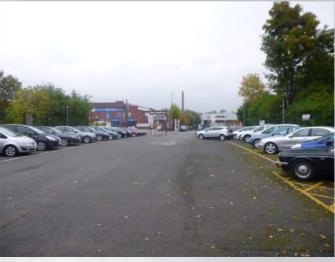

Internally, the ground floor is utilised as warehouse accommodation for car MOT, servicing and repairs. The first floor comprises good quality office accommodation.

The site has an area of approx. 0.42 acres with space for 65 cars on the forecourt. The forecourt is currently utilised as a car sales pitch.