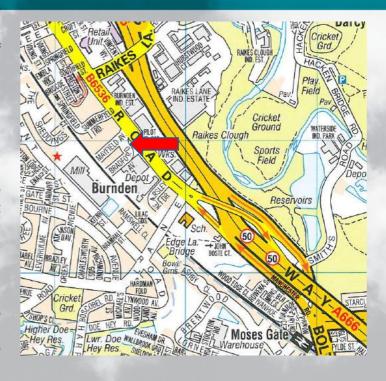

#### LOCATION

The property is situated on the south west side of Manchester Road (B6536) close to its junction with Mayfield Avenue in Bolton, Lancashire. Bolton Town Centre is approx. 1 mile north west. Junction 2 of the M60 motorway is approx. 2 miles south east.