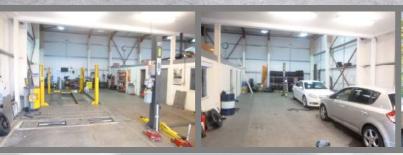

Internally, the ground floor is utilised as warehouse accommodation for car MOT, servicing and repairs. The first floor comprises good quality office accommodation.

The site has an area of approx. 0.42 acres with space for 65 cars on the forecourt. The forecourt is currently utilised as a car sales pitch.

#### **Ground Floor**

Warehouse (inc offices) 371.41m<sup>2</sup> (3,998 sq ft)

First Floor

Offices 160.05m<sup>2</sup> (1,723 sq ft) **TOTAL** 531.46m<sup>2</sup> (5,721 sq ft)