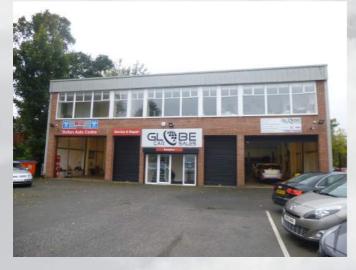

#### **GENERAL DESCRIPTION**

The property comprises a modern warehouse premises with a double storey section to the front and single storey section to the rear plus a large forecourt. The warehouse is of steel portal frame construction with brick elevations beneath a pitched steel sheet roof.

Internally, the ground floor is utilised as warehouse accommodation for car MOT, servicing and repairs. The first floor comprises good quality office accommodation.

The site has an area of approx. 0.42 acres with space for 65 cars on the forecourt. The forecourt is currently utilised as a car sales pitch.