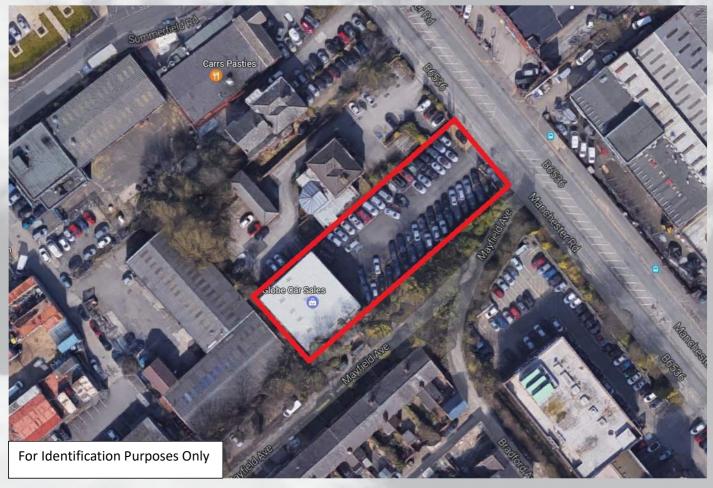

### **AERIAL VIEW**

#### LOCATION

The property is situated on the south west side of Manchester Road (B6536) close to its junction with Mayfield Avenue in Bolton, Lancashire. Bolton Town Centre is approx. 1 mile north west. Junction 2 of the M60 motorway is approx. 2 miles south east.

Internally, the ground floor is utilised as warehouse accommodation for car MOT, servicing and repairs. The first floor comprises good quality office accommodation.

The site has an area of approx. 0.42 acres with space for 65 cars on the forecourt. The forecourt is currently utilised as a car sales pitch.