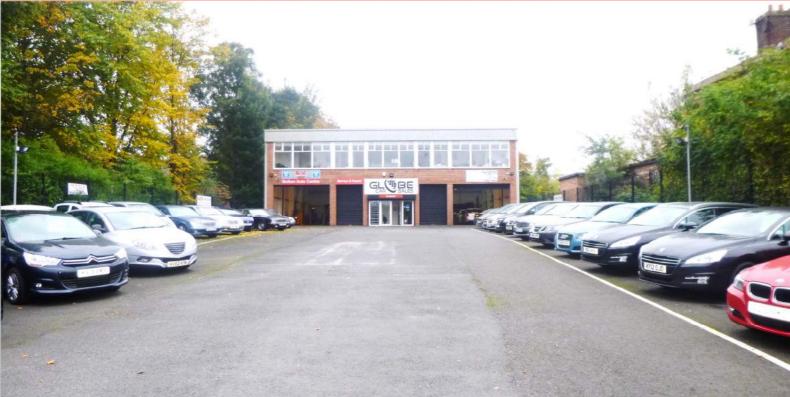

# Modern Warehouse Premises Plus Large Forecourt

531.46m<sup>2</sup> (5,721 sq ft) - Site Area Approx 0.42 acre

466-468 Manchester Road Bolton BL3 2NU

- Heavily trafficked, busy main road position
- May suit alternative uses (subject to planning)
- Forecourt space for 65 cars

#### **GENERAL DESCRIPTION**

The property comprises a modern warehouse premises with a double storey section to the front and single storey section to the rear plus a large forecourt. The warehouse is of steel portal frame construction with brick elevations beneath a pitched steel sheet roof.

Internally, the ground floor is utilised as warehouse accommodation for car MOT, servicing and repairs. The first floor comprises good quality office accommodation.

The site has an area of approx. 0.42 acres with space for 65 cars on the forecourt. The forecourt is currently utilised as a car sales pitch.

The premises may suit alternative uses on a subject to planning basis.