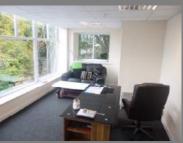

Internally, the ground floor is utilised as warehouse accommodation for car MOT, servicing and repairs. The first floor comprises good quality office accommodation.

The site has an area of approx. 0.42 acres with space for 65 cars on the forecourt. The forecourt is currently utilised as a car sales pitch.

#### **Ground Floor**

Warehouse (inc offices) 371.41m<sup>2</sup> (3,998 sq ft)

First Floor

Offices 160.05m<sup>2</sup> (1,723 sq ft) **TOTAL** 531.46m<sup>2</sup> (5,721 sq ft)