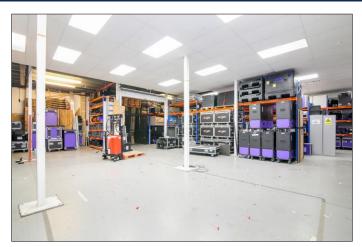

#### **DESCRIPTION**

The property comprises a terrace of industrial/warehouse units of steel portal frame construction with profile-clad elevations under a pitched clad roof. The ground floor warehouse benefits from 3m eaves height and a 4.6m high roller shutter into a loading bay. A mezzanine floor has been added as an extension to the first-floor offices. The mezzanine level has been converted into a workshop and is accessible via the lift.