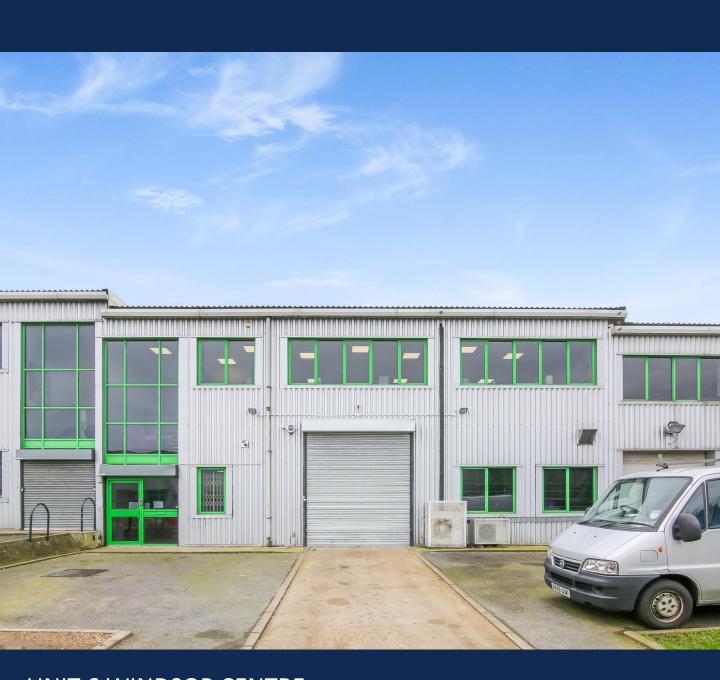

#### **LOCATION**

The warehouse is located within the Windsor Centre Industrial Estate off of Windsor Grove on Advance Road, West Norwood. The surrounding area is home to many industrial businesses including Travis Perkins, Kwik-Fit and West Norwood Car Breakers.

#### **DESCRIPTION**

The property comprises a terrace of industrial/warehouse units of steel portal frame construction with profile-clad elevations under a pitched clad roof. The ground floor warehouse benefits from 3m eaves height and a 4.6m high roller shutter into a loading bay. A mezzanine floor has been added as an extension to the first-floor offices. The mezzanine level has been converted into a workshop and is accessible via the lift.