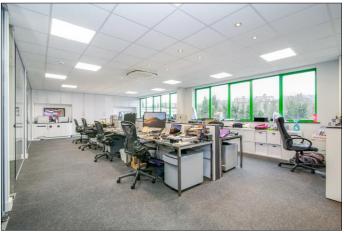

#### **DESCRIPTION**

The property comprises a terrace of industrial/warehouse units of steel portal frame construction with profile-clad elevations under a pitched clad roof. The ground floor warehouse benefits from 3m eaves height and a 4.6m high roller shutter into a loading bay. A mezzanine floor has been added as an extension to the first-floor offices. The mezzanine level has been converted into a workshop and is accessible via the lift.