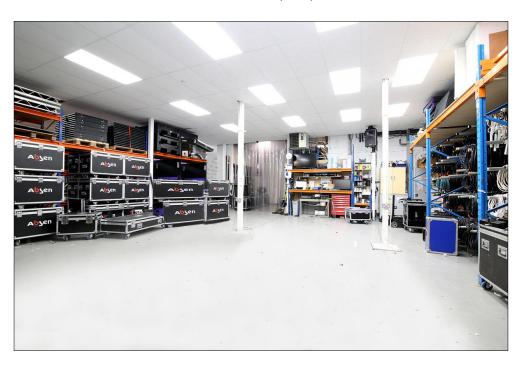

#### **DESCRIPTION**

The property comprises a terrace of industrial/warehouse units of steel portal frame construction with profile-clad elevations under a pitched clad roof. The ground floor warehouse benefits from 3m eaves height and a 4.6m high roller shutter into a loading bay. A mezzanine floor has been added as an extension to the first-floor offices. The mezzanine level has been converted into a workshop and is accessible via the lift.