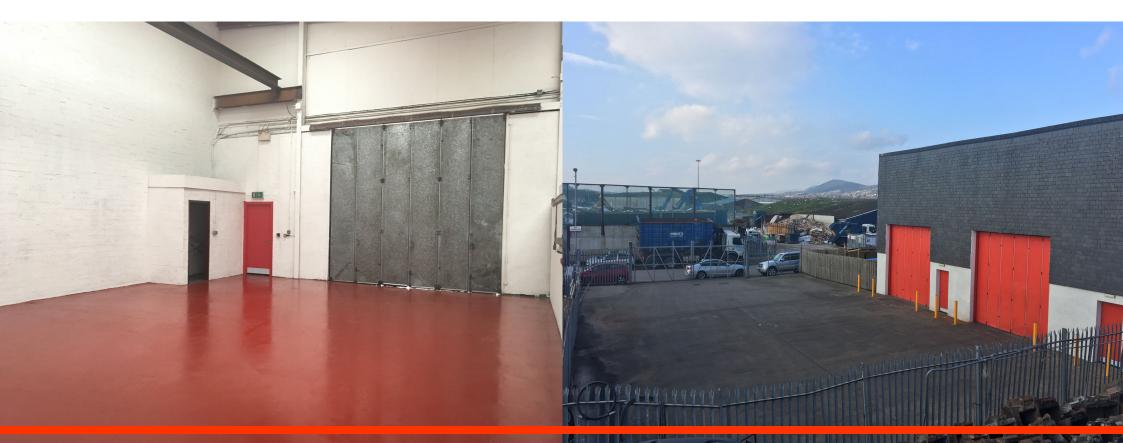

# **DESCRIPTION**

Units D & E comprise 2no. self-contained trade counter/industrial/warehouse units, which are attached to each other. They are available as individual units, however, can also be easily merged to form a double unit. The subjects comprise part of a larger building of steel portal frame and concrete block construction. The units have large vehicular access/loading doors and benefit from secure concrete yard areas with steel palisade fencing, as shown on the enclosed site plan. They are suitable for a range of uses including General Industrial (Class 5), Storage or Distribution (Class 6) and trade counter uses.