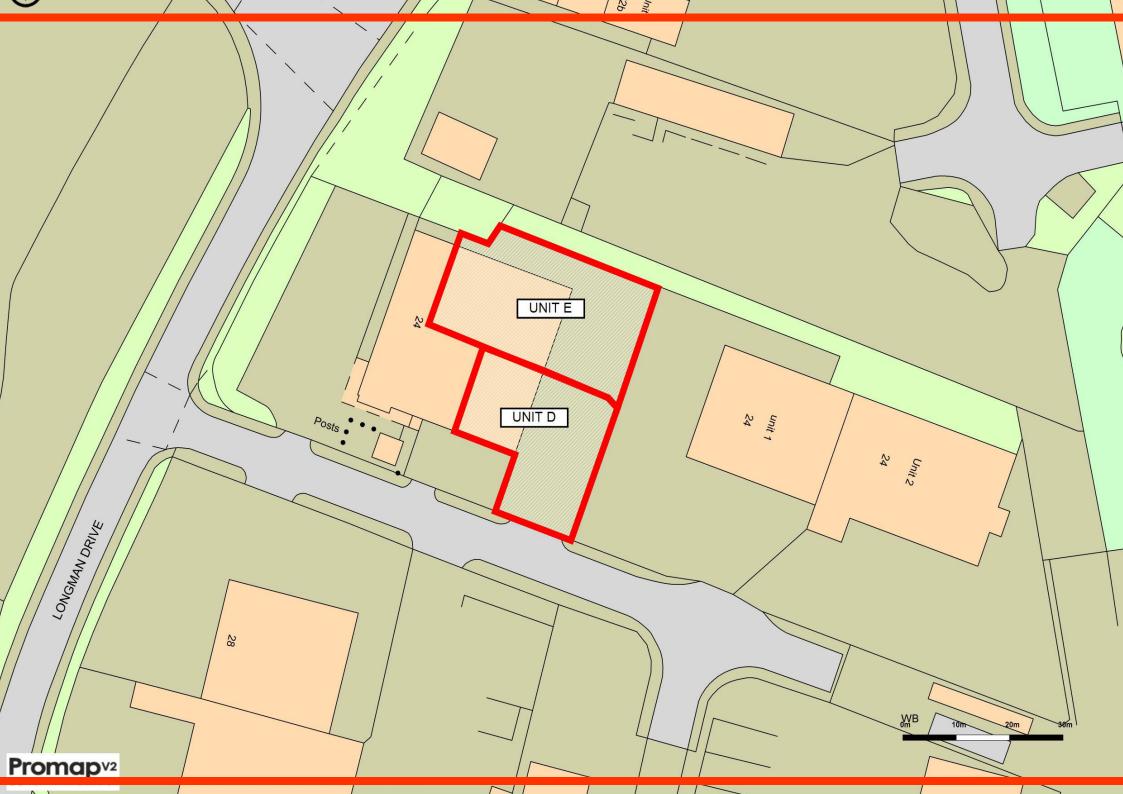

# **DESCRIPTION**

Units D & E comprise 2no. self-contained trade counter/industrial/warehouse units, which are attached to each other. They are available as individual units, however, can also be easily merged to form a double unit. The subjects comprise part of a larger building of steel portal frame and concrete block construction. The units have large vehicular access/loading doors and benefit from secure concrete yard areas with steel palisade fencing, as shown on the enclosed site plan. They are suitable for a range of uses including General Industrial (Class 5), Storage or Distribution (Class 6) and trade counter uses.