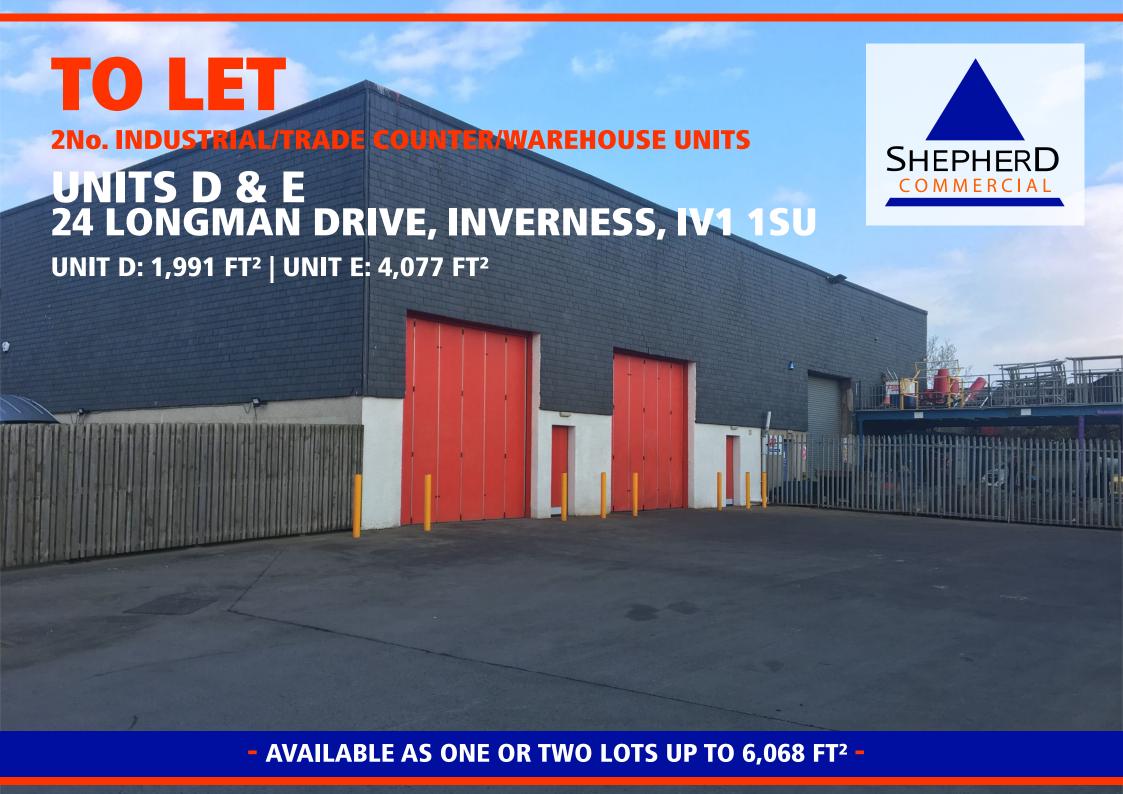

# **DESCRIPTION**

Units D & E comprise 2no. self-contained trade counter/industrial/warehouse units, which are attached to each other. They are available as individual units, however, can also be easily merged to form a double unit. The subjects comprise part of a larger building of steel portal frame and concrete block construction. The units have large vehicular access/loading doors and benefit from secure concrete yard areas with steel palisade fencing, as shown on the enclosed site plan. They are suitable for a range of uses including General Industrial (Class 5), Storage or Distribution (Class 6) and trade counter uses.

# **PROPERTY INFO, RENT & RATES**

| UNIT | Gross Internal Area |       | Site area | EPC  | Rental pa, | Rateable |
|------|---------------------|-------|-----------|------|------------|----------|
|      | m²                  | ft²   | (acres)   | Band | ex VAT     | Value    |
| D    | 185                 | 1,991 | 0.149     | tbc  | £16,000    | £15,750  |
| E    | 379                 | 4,077 | 0.235     | tbc  | £29,500    | £27,000  |
|      | 564                 | 6,068 | 0.384     |      |            |          |