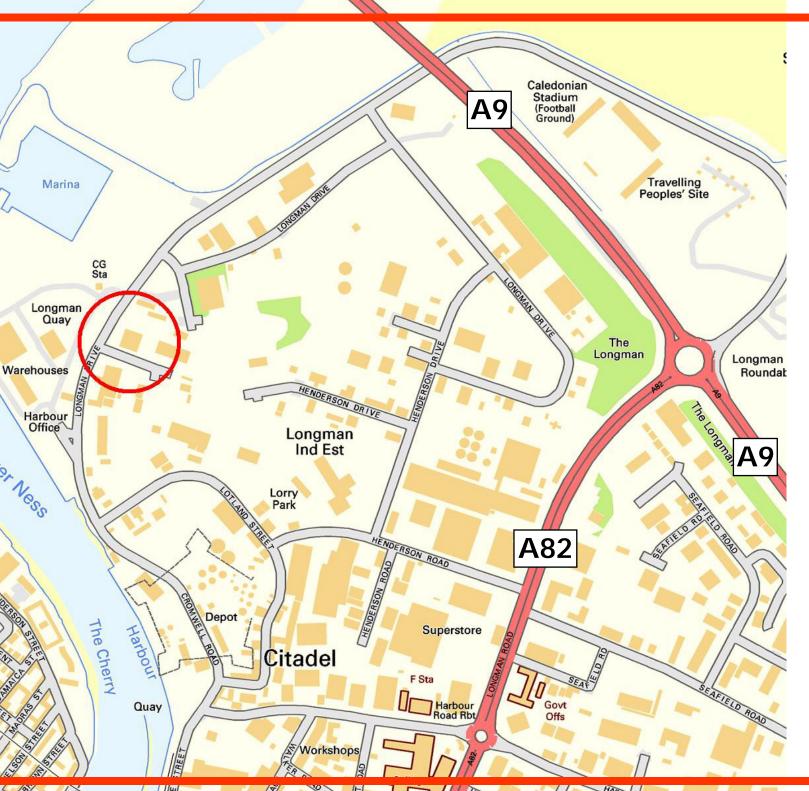

# **LOCATION**

Longman Drive lies within the popular Longman Industrial Estate in Inverness and connects to Stadium Road, which links to the main A9 trunk road via the Longman Roundabout leading south to Perth as well as north across the Kessock Bridge. The A96 Inverness to Aberdeen and A82 Inverness to Fort William trunk roads are also easily accessible. Other occupiers in the area include Morris Leslie Plant Hire, MGM Timber, Plumb Centre, Jewsons and Magnet. Inverness Marina is also nearby.