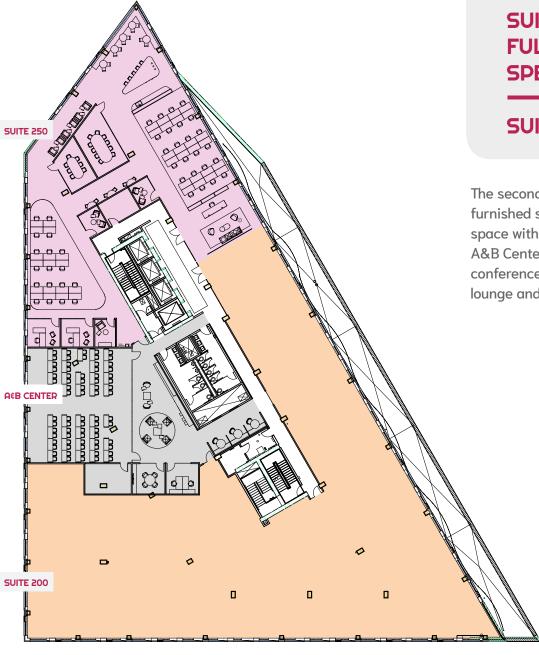

# 2ND FLOOR

**SUITE 250: FULLY FURNISHED** SPEC SUITE - 7,835 RSF

**SUITE 200 - 16,438 RSF** 

The second floor comprises a fully furnished spec suite, a large open-plan space with great sightlines and the A&B Center featuring a large conference room, comfortable lounge and private rooms.