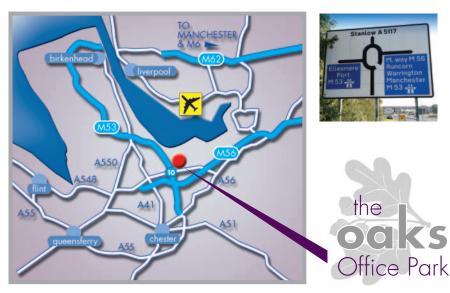

#### Location

The Oaks Office Park occupies a highly prominent position off Stanney Mill Road, immediately adjacent to Junction 10 of the M53 mid Wirral motorway and less than 1 mile from the M56/M53 interchange. Ellesmere Port and Chester are approximately 1 mile and 7 miles away respectively. Cheshire Oaks and the adjacent Coliseum providing retail and leisure facilities are located close by.