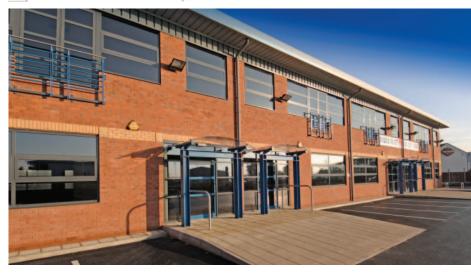

# **Description**

The development comprises 4 self-contained, two storey office buildings with ample car parking.

Each building has been constructed to a high standard incorporating anti static carpet tiles, suspended ceilings with recessed LG3 lighting, powder coated aluminium double glazed windows, three compartment perimeter trunking, disabled platform lift, disabled W.C.'s and a fitted kitchen.