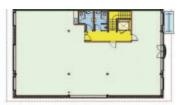

# **Description**

The development comprises 4 self-contained, two storey office buildings with ample car parking.

Each building has been constructed to a high standard incorporating anti static carpet tiles, suspended ceilings with recessed LG3 lighting, powder coated aluminium double glazed windows, three compartment perimeter trunking, disabled platform lift, disabled W.C.'s and a fitted kitchen.

## **Availability** Building 1

|              | sq ft | sq m      |
|--------------|-------|-----------|
| Ground floor | 2,610 | 242.5     |
| First floor  | 2,595 | 241.1     |
| Total        | 5.205 | <br>483.5 |