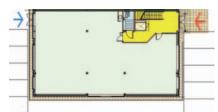

# **Description**

The development comprises 4 self-contained, two storey office buildings with ample car parking.

Each building has been constructed to a high standard incorporating anti static carpet tiles, suspended ceilings with recessed LG3 lighting, powder coated aluminium double glazed windows, three compartment perimeter trunking, disabled platform lift, disabled W.C.'s and a fitted kitchen.

## **Availability** Building 1

|              | sq ft | sq m      |
|--------------|-------|-----------|
| Ground floor | 2,610 | 242.5     |
| First floor  | 2,595 | 241.1     |
| Total        | 5.205 | <br>483.5 |