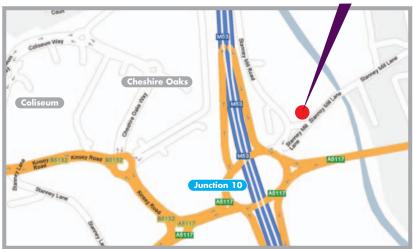

#### Location

The Oaks Office Park occupies a highly prominent position off Stanney Mill Road, immediately adjacent to Junction 10 of the M53 mid Wirral motorway and less than 1 mile from the M56/M53 interchange. Ellesmere Port and Chester are approximately 1 mile and 7 miles away respectively. Cheshire Oaks and the adjacent Coliseum providing retail and leisure facilities are located close by.