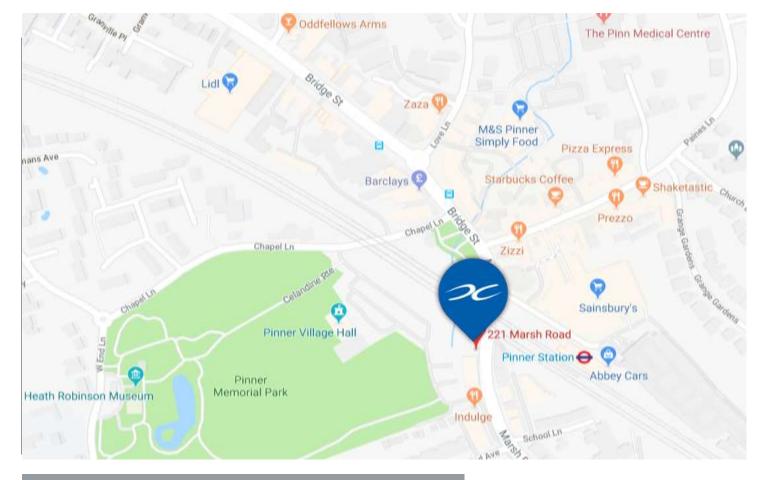

# LOCATION

The premises are located in a prominent postion on Marsh Road, Pinner. The unit is situated opposite Station Approach which leads into Sainsburys car park. Nearby retailers include, WH Smith, Stabucks, Pizza Express, Boots and a number of small independents.