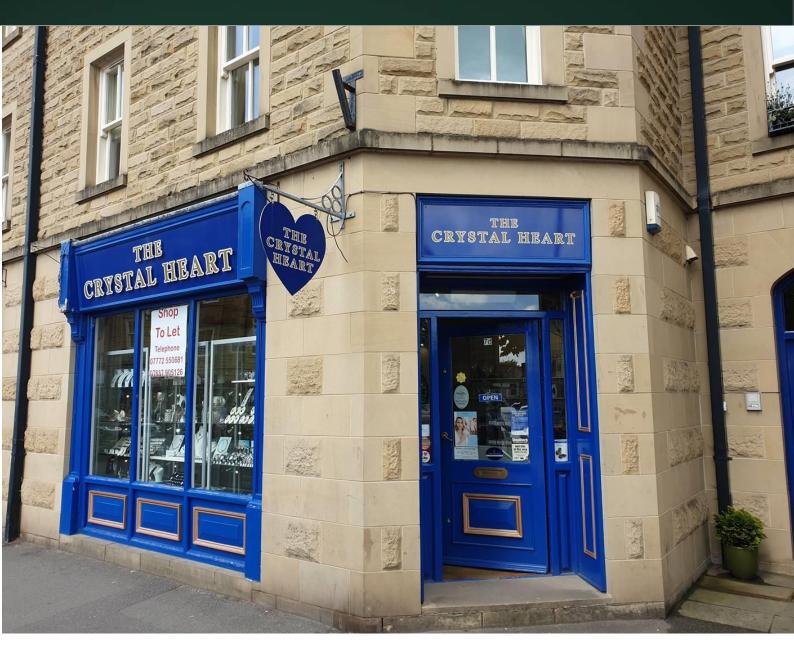

# **MODERN RETAIL PREMISES**

7D Orme Court, Granby Road, Bakewell – DE45 1ES AVAILABLE SEPTEMBER 2019

- 43.83 sq m (472 sq ft)
- Prominent situation in the centre of the Market Town
- Well located opposite the central car parks
- Close proximity to long standing occupiers such as Holland and Barrett

#### **DESCRIPTION**

An attractive ground floor retail unit of a useful size for a range of occupiers. Having a corner frontage and close proximity to town car parks and long standing occupiers such as Holland and Barrett