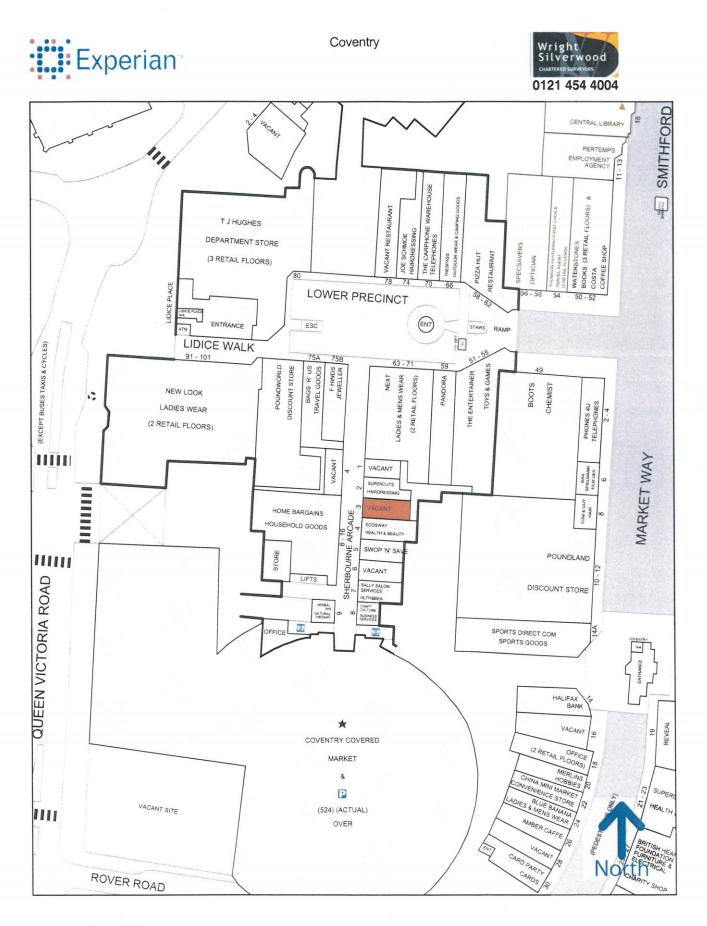

### LOCATION

The premises sit in a prominent location on Sherbourne Arcade immediately adjacent to **Hair Express**, and close to **Home Bargains**, **Next** and **Funky Accessories**.

Other occupiers located within the centre include **New Look**, **H&M** and **Select**.