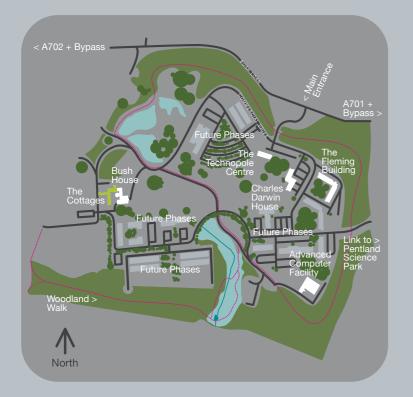

## LOCATION

North

Edinburgh Technopole is located adjacent to the A701, approximate three miles south of the Edinburgh bypass (A720). It has rapid access to the motorway network, the airport and the city centre. Access by car is excellent with generous on-site parking. There is a car sharing scheme and Straiton park and ride is in close proximity.

The area is also served by frequent buses linking Edinburgh Technopole to the city centre and adjacent towns.

Edinburgh Technopole has attracted tenants of all sizes through determination to provide a world class inspirational setting for business.