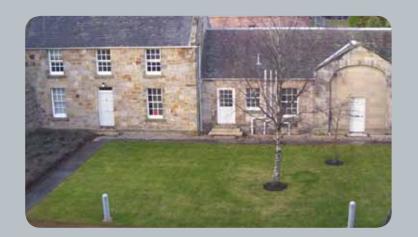

## The Cottages

Flexible office accommodation
Space available from:
213 sq ft (19.8 sq m)
Generous car parking provision

### THE COTTAGES

The Cottages provide flexible, self contained, traditional office accommodation for companies of all sizes. The suites are all fully refurbished and ready for immediate occupation.

on ground and first floor levels and provide a wide range of room sizes to meet all occupier needs.

### SPECIFICATION

The buildings provide good quality traditional office accommodation.

The specification includes:

- Gas fired central heating
- Perimeter trunking
- WCs and tea preparation facilities throughout
- Fully redecorated
- Generous car parking provision