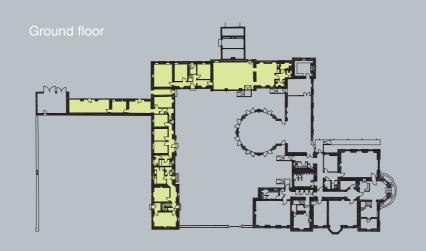

### THE COTTAGES

The Cottages provide flexible, self contained, traditional office accommodation for companies of all sizes. The suites are all fully refurbished and ready for immediate occupation.

on ground and first floor levels and provide a wide range of room sizes to meet all occupier needs.