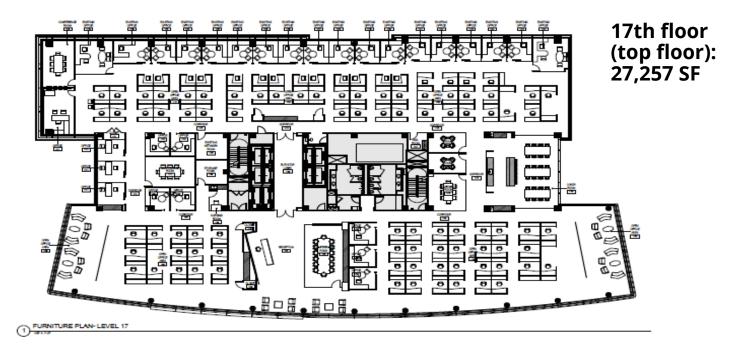

## **Floor plans**

#### Democracy Tower / 11955 Democracy Drive

17 Offices | 152 workstations | Multiple conferences rooms, lounges & collaborative spaces | Expansive kitchen/cafe

17 Offices | 152 workstations | Multiple conferences rooms, lounges & collaborative spaces | Expansive kitchen/cafe

#### Opportunity

- Available immediately
- 12th floor (27,474 SF)
- 13th floor (27,474 SF)
- 17th floor (27,257 SF) top floor
- Fitness center
- Energy Star, LEED Certified Gold
- 3/1,000 parking spaces