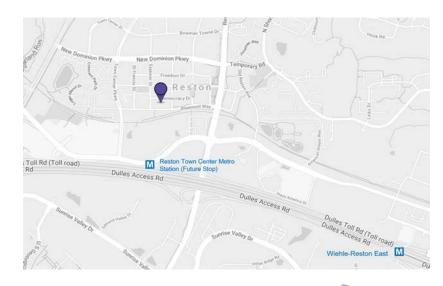

#### Location

- Reston Town Center
- Wiehle-Reston East Metro Station (Silver Line)