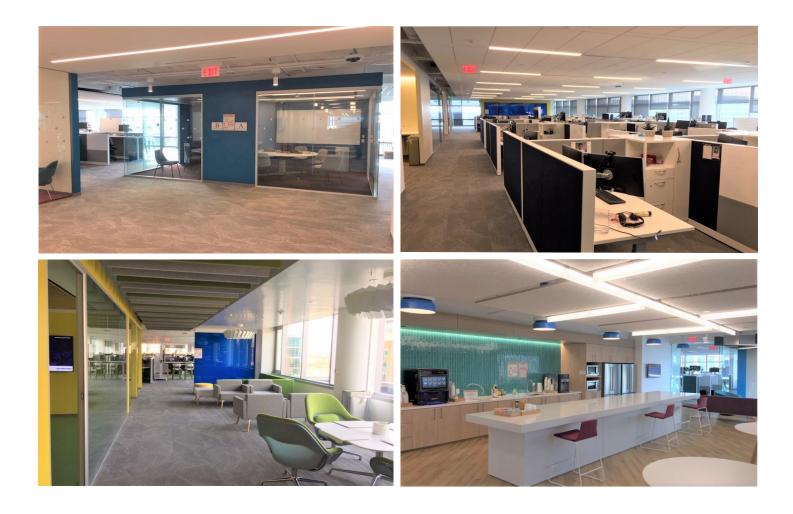

### High End Design New Construction New Steelcase Furniture Flexible Sublease Term from 2 years up to August 31, 2033

#### Democracy Tower / 11955 Democracy Drive

17 Offices | 152 workstations | Multiple conferences rooms, lounges & collaborative spaces | Expansive kitchen/cafe

17 Offices | 152 workstations | Multiple conferences rooms, lounges & collaborative spaces | Expansive kitchen/cafe