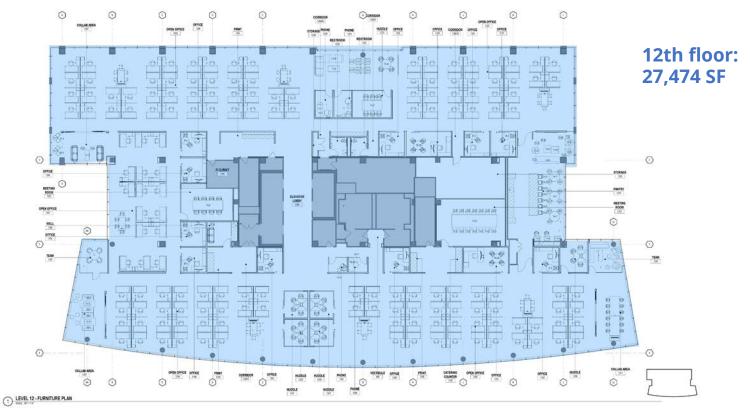

#### Opportunity

- Available immediately
- 12th floor (27,474 SF)
- 13th floor (27,474 SF)
- 17th floor (27,257 SF) top floor
- Fitness center
- Energy Star, LEED Certified Gold
- 3/1,000 parking spaces

#### Democracy Tower / 11955 Democracy Drive

17 Offices | 152 workstations | Multiple conferences rooms, lounges & collaborative spaces | Expansive kitchen/cafe

17 Offices | 152 workstations | Multiple conferences rooms, lounges & collaborative spaces | Expansive kitchen/cafe