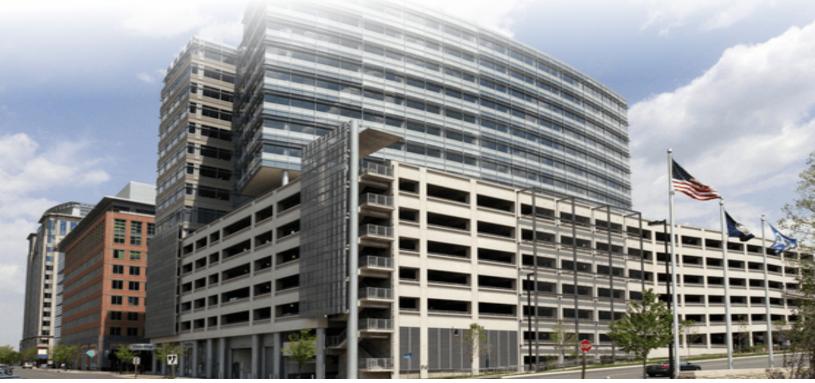

# AVISON YOUNG

Reston Town Center Sublease 11955 Democracy Drive 27,257 - 82,205 SF 2 - 12 year term

#### Opportunity

- Available immediately
- 12th floor (27,474 SF)
- 13th floor (27,474 SF)
- 17th floor (27,257 SF) top floor
- Fitness center
- Energy Star, LEED Certified Gold
- 3/1,000 parking spaces