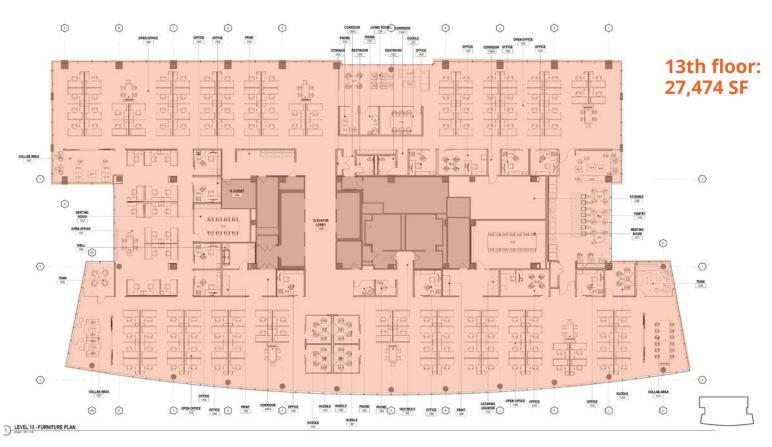

#### Opportunity

- Available immediately
- 12th floor (27,474 SF)
- 13th floor (27,474 SF)
- 17th floor (27,257 SF) top floor
- Fitness center
- Energy Star, LEED Certified Gold
- 3/1,000 parking spaces

37 Offices | 98 workstations | Multiple conferences rooms, lounges & collaborative spaces | Expansive kitchen/cafe