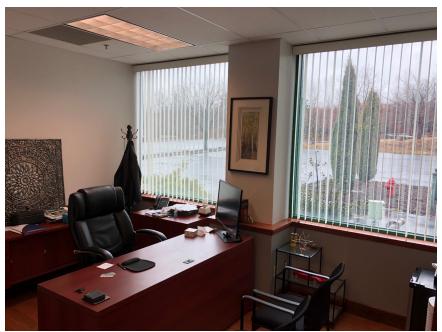

## Suite 106

This 1735 sq ft suite has three beautiful windowed offices, a break room, and a large open area that can be configured for cubicles.

\$3180/month

FLEXIBLE OPEN SPACE

WINDOWED OFFICE #1

WINDOWED OFFICE #3

WINDOWED OFFICE #2