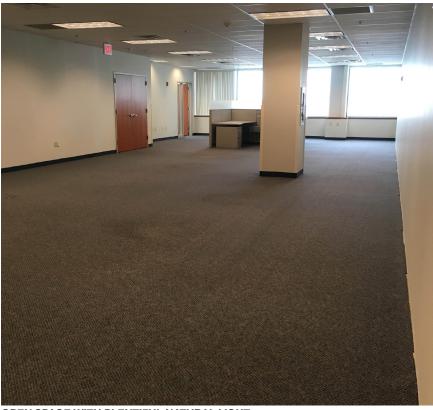

## Suite 101

This 2000 sq ft corner suite offers a flexible open office layout with plentiful natural light, a vestibule with window reception area, and a spacious conference room.

#### \$3995/month

**CONFERENCE ROOM** 

OPEN SPACE

VESTIBULE WITH RECEPTION WINDOW

OPEN SPACE WITH PLENTIFUL NATURAL LIGHT