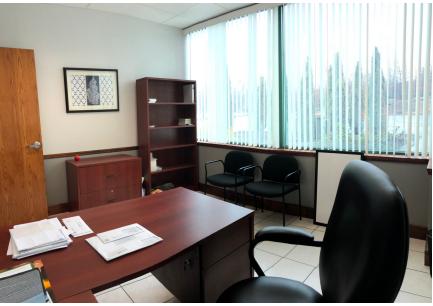

## Suite 106

This 1735 sq ft suite has three beautiful windowed offices, a break room, and a large open area that can be configured for cubicles.

\$3180/month

FLEXIBLE OPEN SPACE

WINDOWED OFFICE #1

WINDOWED OFFICE #3

WINDOWED OFFICE #2