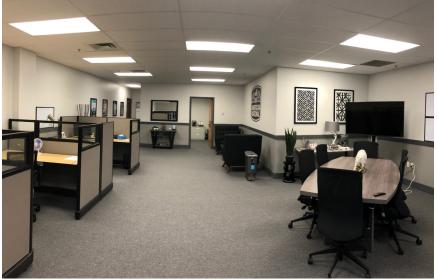

## Suite 106

This 1735 sq ft suite has three beautiful windowed offices, a break room, and a large open area that can be configured for cubicles.

\$3180/month

FLEXIBLE OPEN SPACE

WINDOWED OFFICE #1

WINDOWED OFFICE #3

WINDOWED OFFICE #2