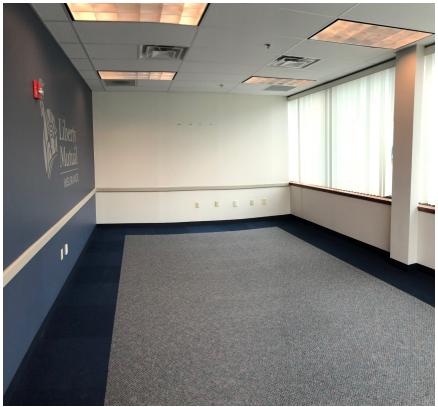

## Suite 101

This 2000 sq ft corner suite offers a flexible open office layout with plentiful natural light, a vestibule with window reception area, and a spacious conference room.

#### \$3995/month

**CONFERENCE ROOM** 

OPEN SPACE

VESTIBULE WITH RECEPTION WINDOW

OPEN SPACE WITH PLENTIFUL NATURAL LIGHT