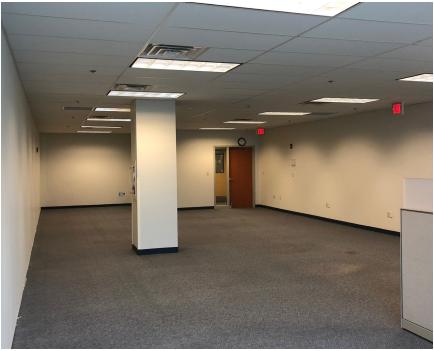

## Suite 106

This 1735 sq ft suite has three beautiful windowed offices, a break room, and a large open area that can be configured for cubicles.

\$3180/month

FLEXIBLE OPEN SPACE

WINDOWED OFFICE #1

WINDOWED OFFICE #3

WINDOWED OFFICE #2