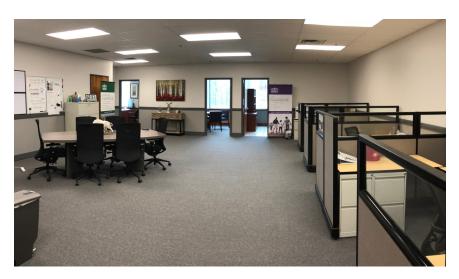

## Suite 106

This 1735 sq ft suite has three beautiful windowed offices, a break room, and a large open area that can be configured for cubicles.

\$3180/month

FLEXIBLE OPEN SPACE

WINDOWED OFFICE #1

WINDOWED OFFICE #3

WINDOWED OFFICE #2