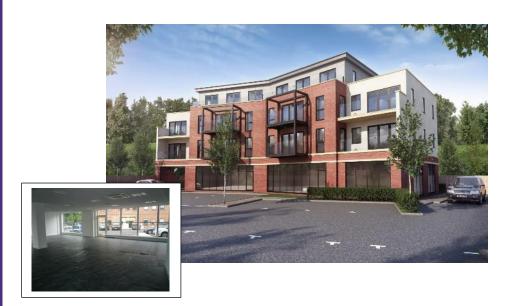

## NEW GROUND FLOOR OFFICES 203 Pinner Road, Northwood HA6 1BX

**NEWLY BUILT PREMISES** 

c. 1,500 - 3,500 sq.ft (380 sq.m) GIA

All on Ground Floor

8 Car Parking Spaces

POTENTIAL TO SPLIT

Rent - £70,000 PAX

Whilst these particulars are believed to be correct they are not guaranteed by the seller's or landlord's agents 'VDBM' and neith er does any person have authority to make or give any representation or warranty on their behalf. Prospective buyers or tenants must satisfy themselves by inspection or otherwise as to the correctness of each statement contained in these particulars. All measurements are approximate and the particulars do not constitute, or form part of any offer or contract.

**LOCATION:** The property is situated in Northwood on the

busy A404 Pinner Road, at the rear of the development behind the developer's own Headquarters. Located near the "Iron Bridge"

landmark, making it easy to identify.

service to Baker Street and the City.

**DESCRIPTION:** Prestigious new building. Approx. 3,500

square feet in two distinct areas with entrance doors to the front of the building. Full height windows are used extensively, making the space very bright. Potential to split. New building just completed. Provided with all