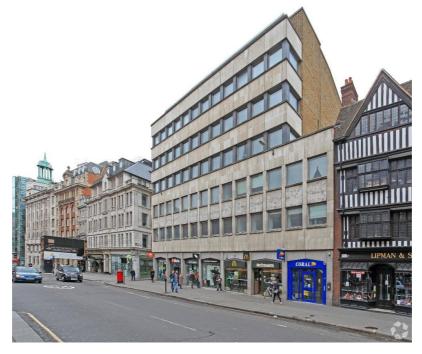

## WESTGATE HOUSE 8-9 HOLBORN, LONDON EC1N 2LL

## 19,401 SQ FT (1,802.4 SQ M)

Location

The property is situated on the south side of Holborn at its junction with Furnival Street. Chancery Lane Station (Central Line) is 100m away and Farringdon Station (Thames Link, Metropolitan, Circle, Hammersmith and City and Elizabeth Lines) is within easy walking distance.