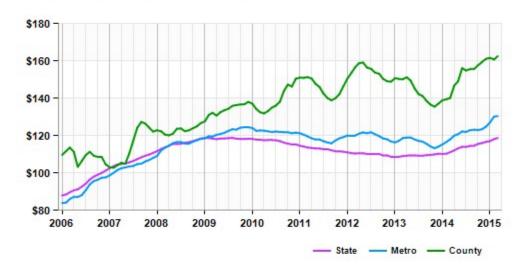

## **Market Trends**

#### Asking Prices Office for Sale Conroe, TX (\$/SF)

| State  | \$119 | +1.8% | +6.8%  |
|--------|-------|-------|--------|
| Metro  | \$131 | +4.6% | +10.6% |
| County | \$163 | +0.9% | +16.0% |
|        |       |       |        |