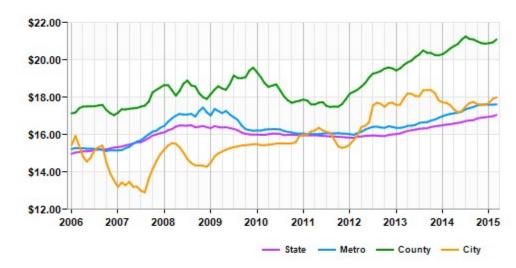

## **Market Trends**

#### Asking Rent Office for Lease Conroe, TX (\$/SF/Year)

| State  | \$17.06 | +0.7% | +3.0% |
|--------|---------|-------|-------|
| Metro  | \$17.63 | +0.0% | +3.0% |
| County | \$21.10 | +1.1% | +2.3% |
| City   | \$18.00 | +2.2% | +2.3% |
|        |         |       |       |